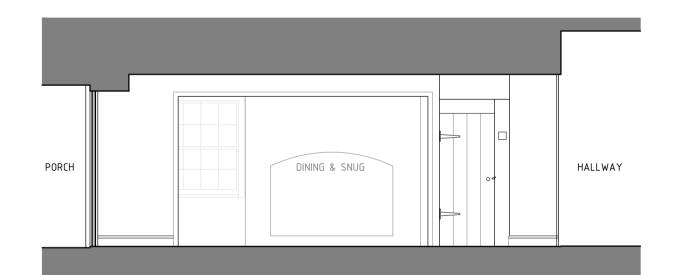

### PROPOSED INTERNAL ELEVATION -DINING/SNUG TOWARD HALLWAY

1:50 @ A3 // 1:25 @ A1

NOTES: THIS DRAWING IS THE COPYRIGHT OF MODH DESIGN LTD. IT MAY NOT BE COPIED ALTERED OR REPRODUCED WITHOUT WRITTEN AUTHORITY. THE USE OF THIS DRAWING BY THIRD PARTIES IS ENTIRELY AT THEIR OWN RISK.