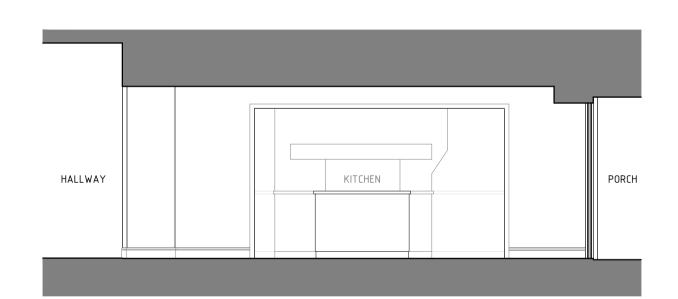

#### PROPOSED INTERNAL ELEVATION -HALLWAY TOWARD KITCHEN

1:50 @ A3 // 1:25 @ A1

2 2.5 METRES