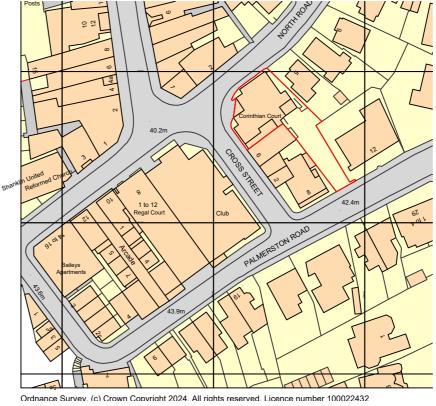

Location Plan (1:1250)

0 10 20 30 40 50 Meters (1:1250)

This drawing is the copyright of CAD delta and may not be altered or reproduced in any way without written permission from CAD delta.

Written dimensions supersede scaled dimensions. All levels and dimensions to be checked on site before commencement of the works, if in doubt ask. It is the clients responsibility to ensure that they are working from the latest issue of drawings, and this is to be confirmed first prior to starting on site.