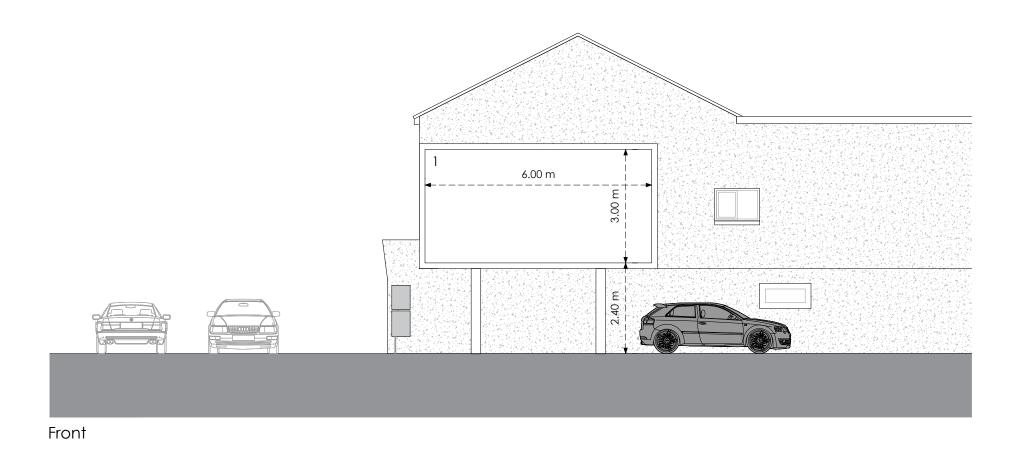

#### Key

Site Boundary
Proposed Digital Display

Front

4m

0

8m

Side

Proposed

## Title

Existing and Proposed Elevations

**Address** 87 Poulton Road, Fleetwood, FY7 6TQ

#### Key

1. Proposed Digital Display