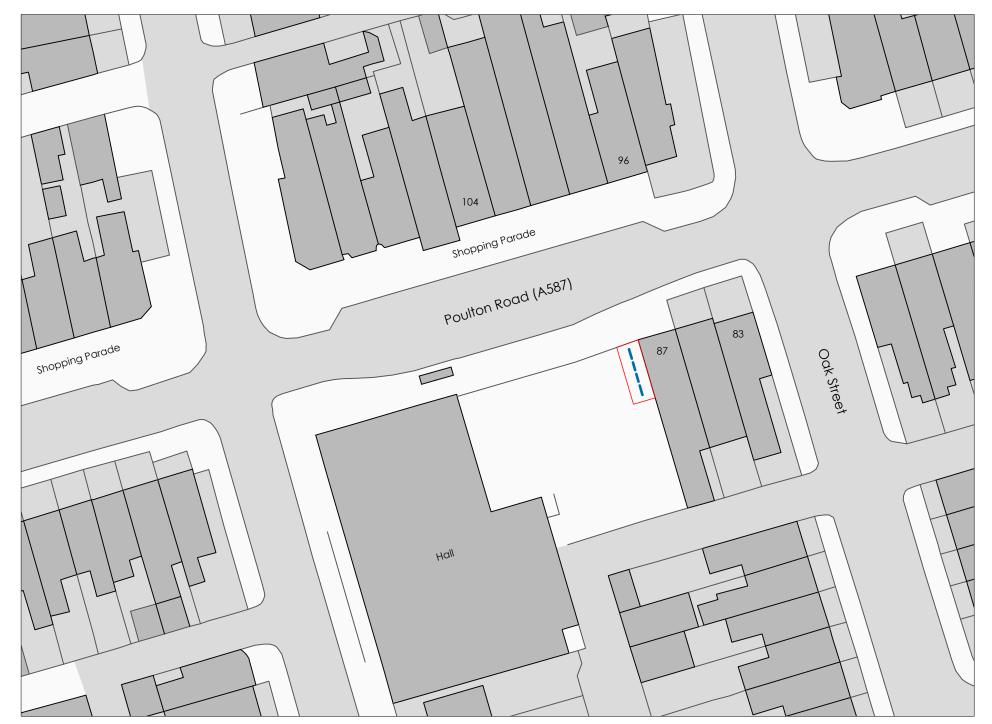

#### Key

- 1. Site Boundary

Ν

Crown copyright and database rights (2021) OS (100063368)

0

Title Proposed Site Plan

**Address** 87 Poulton Road, Fleetwood, FY7 6TQ

### Client

**Job No.** 8810

**Issued** 14/02/24

**Scale** 1:500 @ A3

#### Key

Site Boundary
Proposed Digital Display

Front

4m

0

8m

Side

Proposed