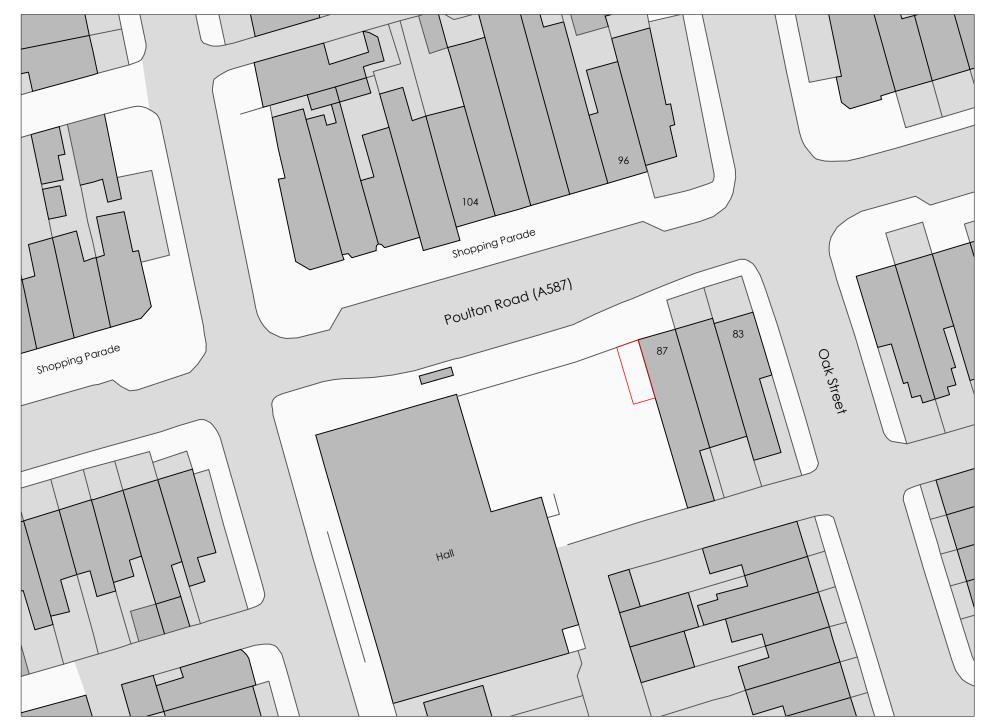

#### Key

- 1. Site Boundary

Ν

Crown copyright and database rights (2021) OS (100063368)

0

Title Existing Site Plan

# **Address** 87 Poulton Road, Fleetwood, FY7 6TQ

### Client

**Job No.** 8810

**Issued** 14/02/24

**Scale** 1:500 @ A3