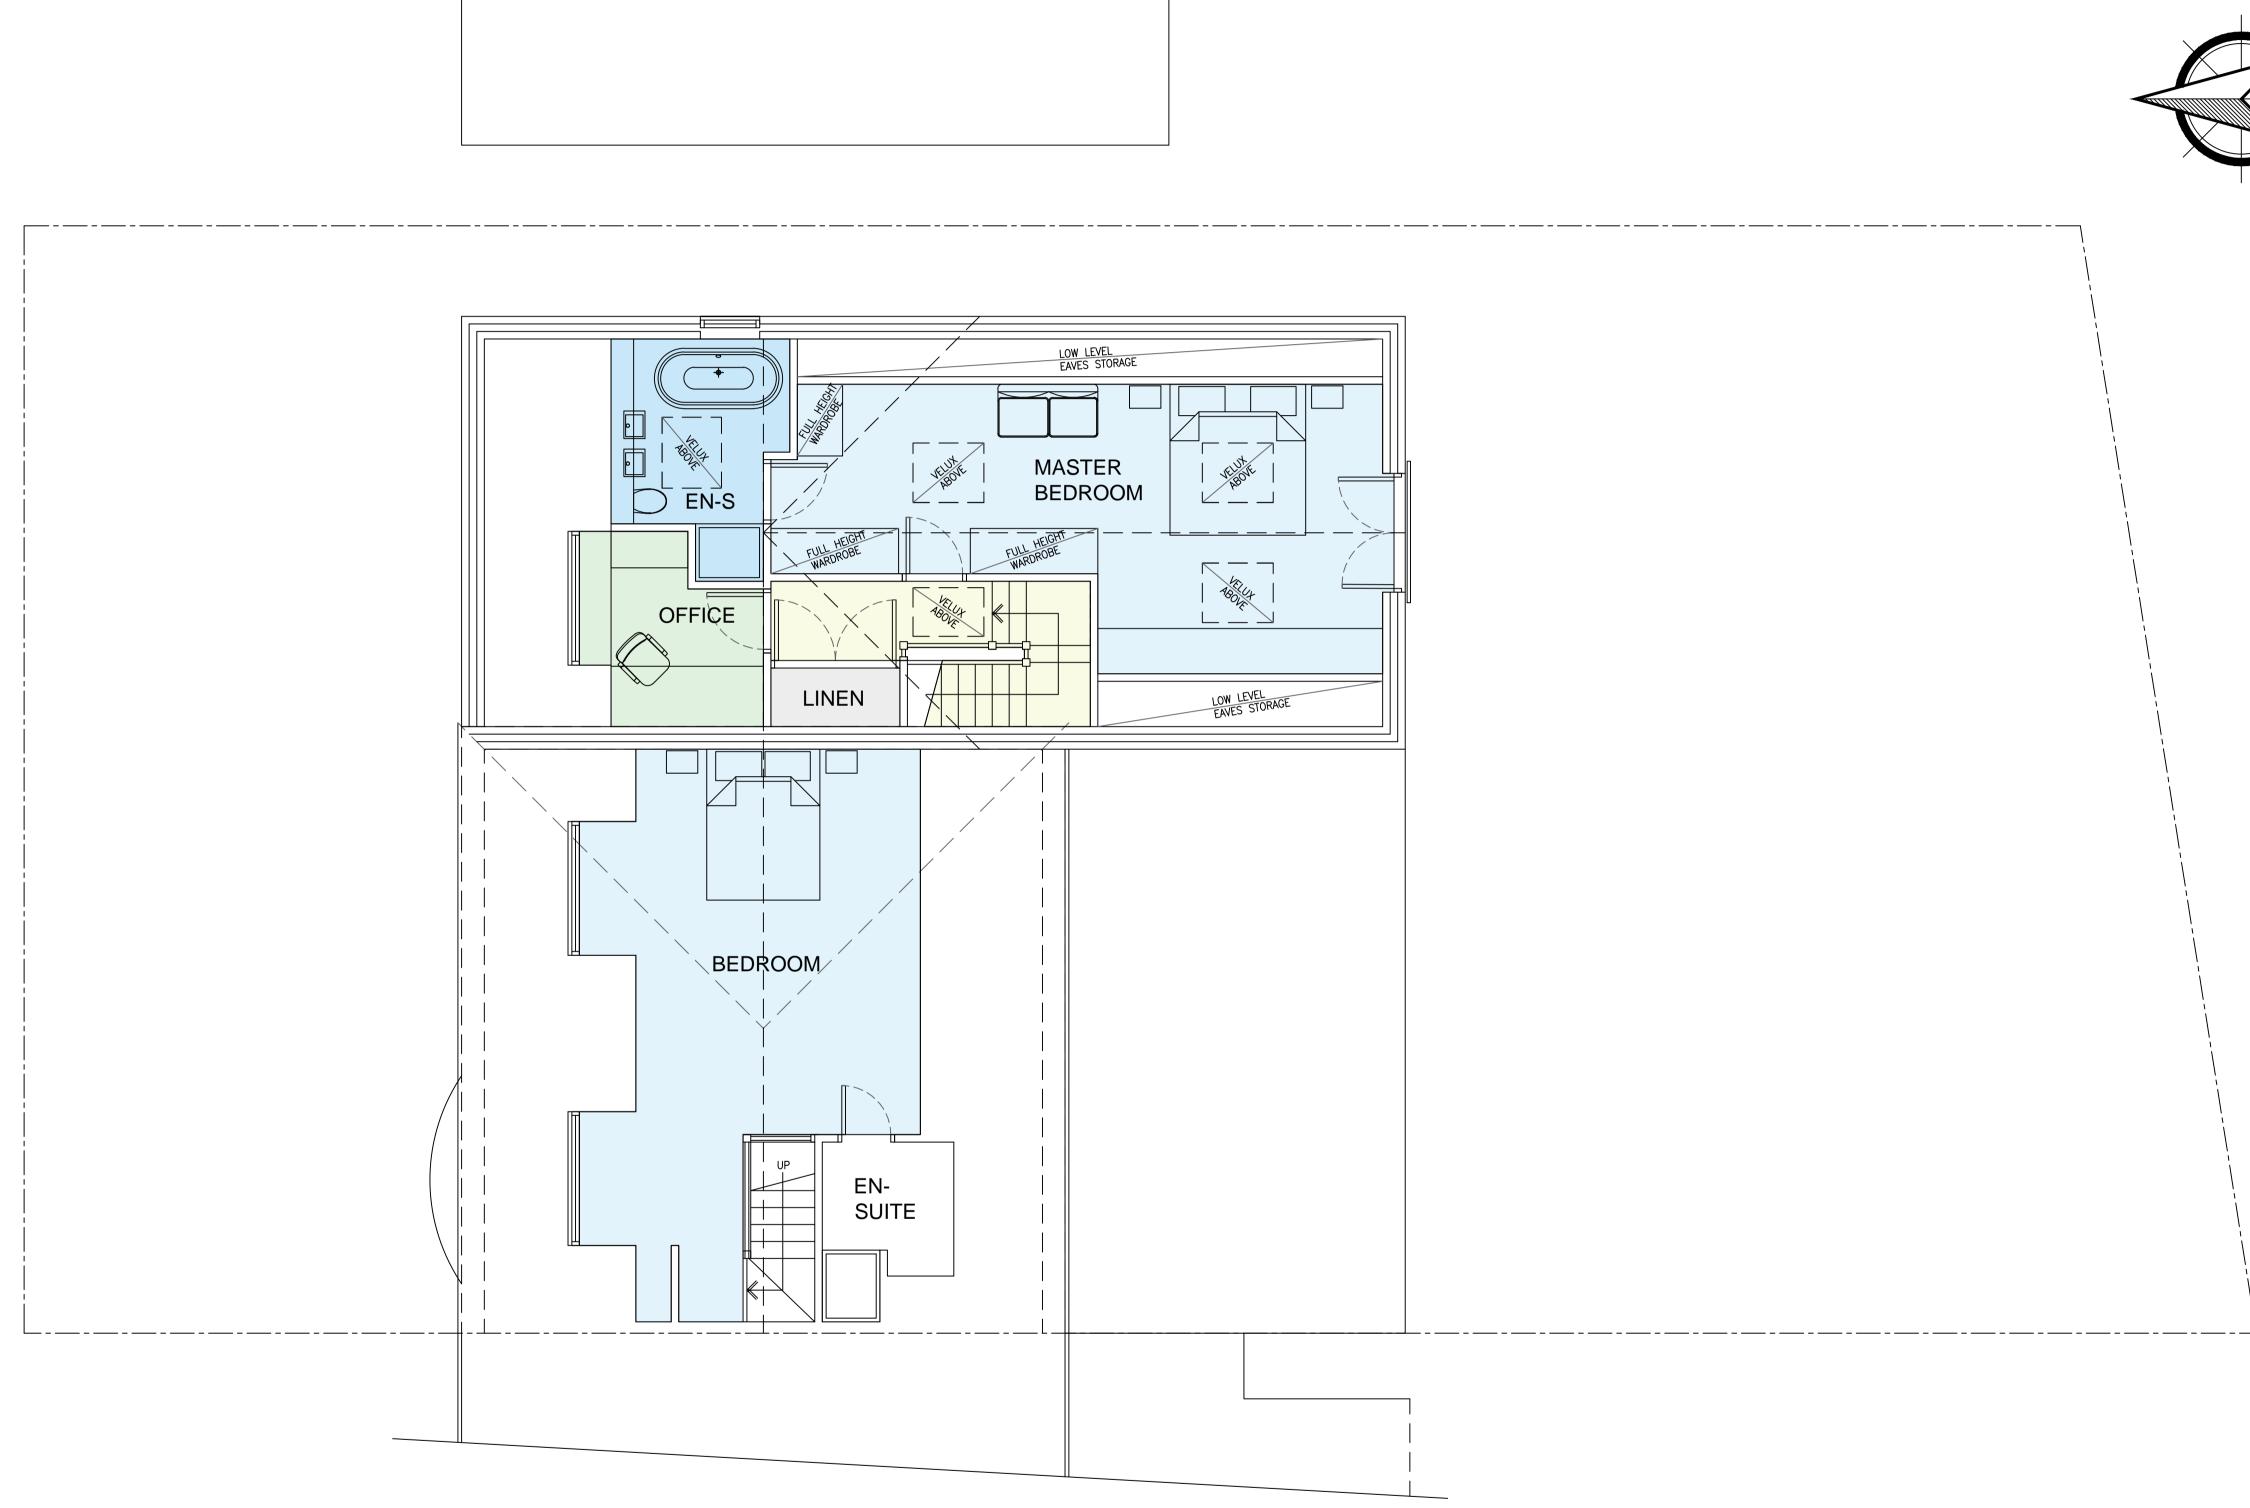

## PROPOSED TWO STOREY SIDE EXTENSION 9 STANLEY AVENUE, POULTON-LE-FYLDE FOR LEIGH SHELMERDINE

1:50 PROPOSED FIRST FLOOR PLAN

## PROPOSED FIRST FLOOR PLAN

THIS DRAWING AND ITS CONTENTS ARE AND REMAIN THE COPYRIGHT OF LINDSAY F ORAM CHARTERED ARCHITECT LIMITED. DO NOT SCALE. IF IN DOUBT SEEK CLARIFICATION.