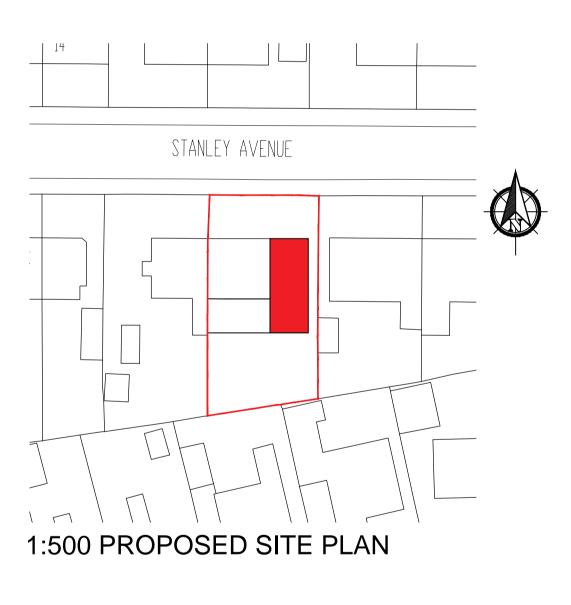

## **PROPOSED ELEVATIONS & SITE PLAN**

1:50 PROPOSED FRONT ELEVATION Facing North

1:50 PROPOSED REAR ELEVATION Facing South