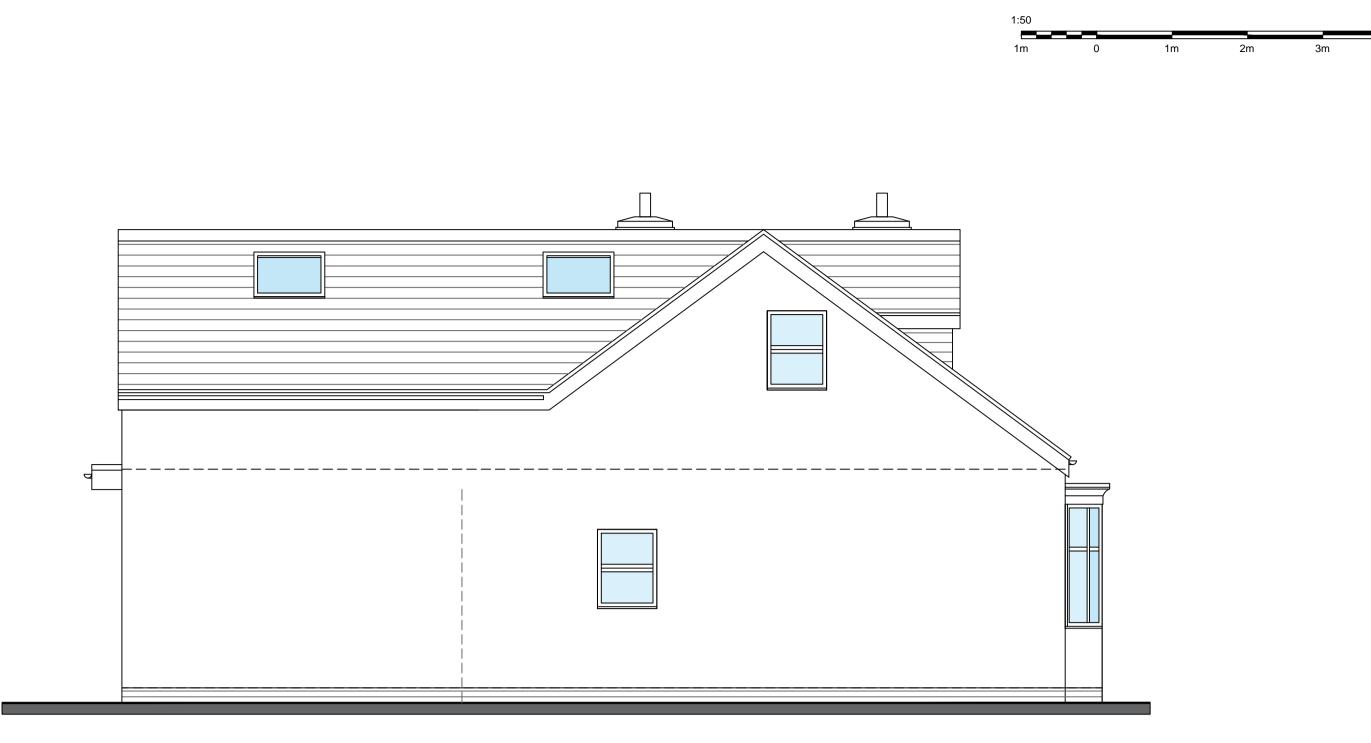

## 1:50 PROPOSED SIDE ELEVATION Facing East

1:50 PROPOSED SIDE ELEVATION Facing West

m 0 10m 20m 30m 40m 50m

THIS DRAWING AND ITS CONTENTS ARE AND REMAIN THE COPYRIGHT OF LINDSAY F ORAM CHARTERED ARCHITECT LIMITED. DO NOT SCALE. IF IN DOUBT SEEK CLARIFICATION.