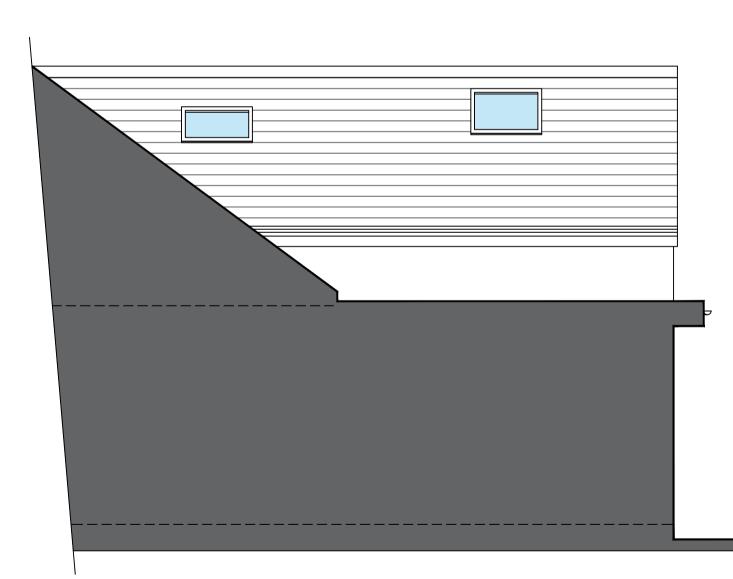

## 1:50 PROPOSED SIDE ELEVATION Facing East

1:50 PROPOSED SIDE ELEVATION Facing West

m 0 10m 20m 30m 40m 50m

THIS DRAWING AND ITS CONTENTS ARE AND REMAIN THE COPYRIGHT OF LINDSAY F ORAM CHARTERED ARCHITECT LIMITED. DO NOT SCALE. IF IN DOUBT SEEK CLARIFICATION.