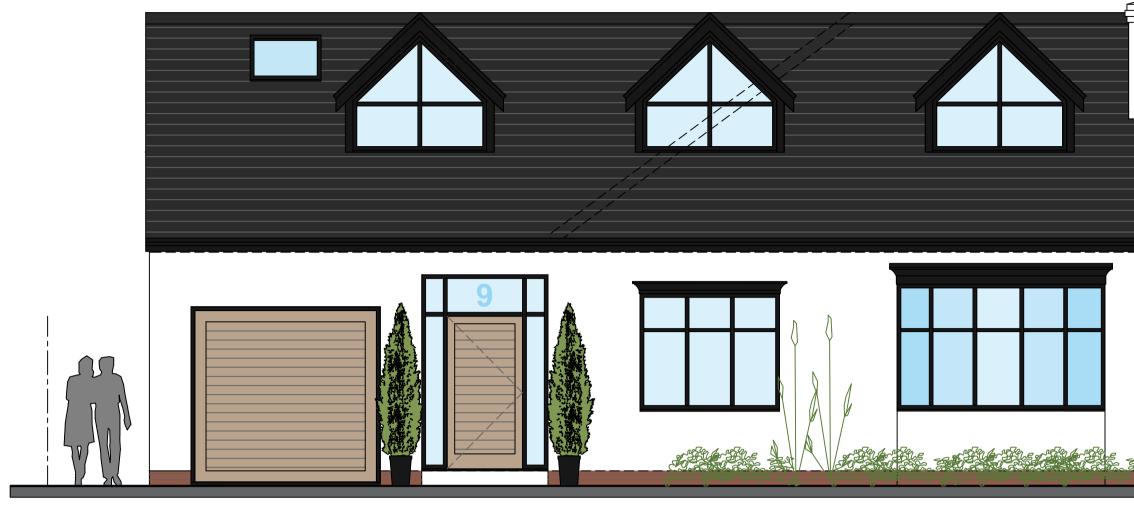

## **PROPOSED ELEVATIONS & SITE PLAN**

1:50 PROPOSED FRONT ELEVATION Facing North

1:50 PROPOSED REAR ELEVATION Facing South

## PROPOSED TWO STOREY SIDE EXTENSION 9 STANLEY AVENUE, POULTON-LE-FYLDE FOR LEIGH SHELMERDINE