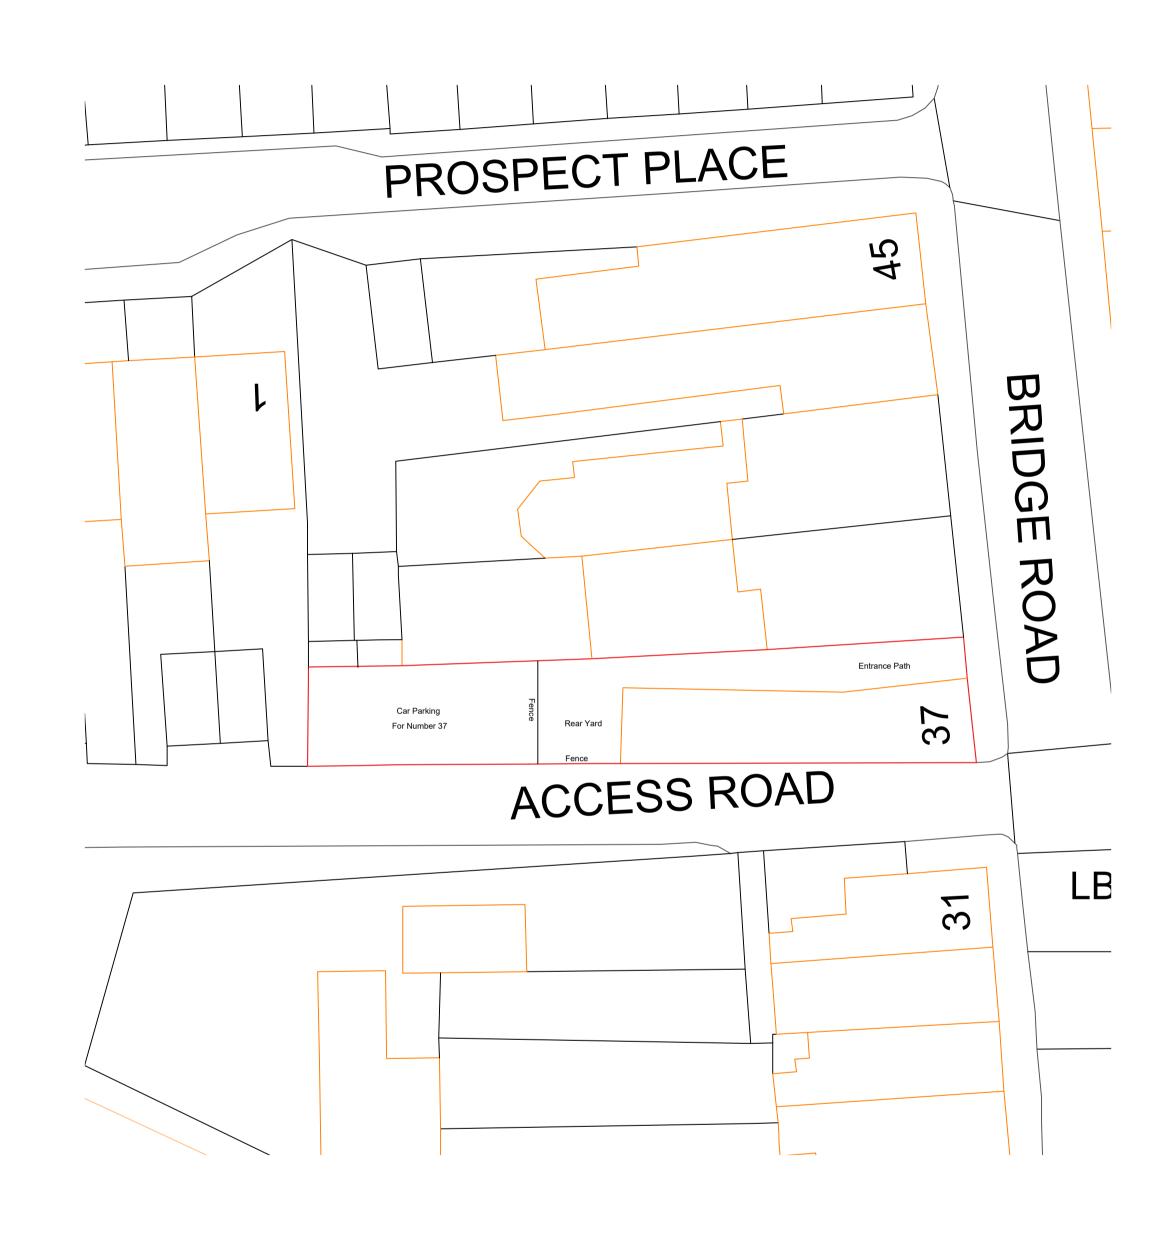

EXISTING SITE PLAN

PROPOSED SITE PLAN

Goldline Architectural Limited
39 Hillside Road,
Coundon,
Bishop Auckland,
DL14 8LS
T: +44 (0) 7860 102937
: contact@goldline—architectural.ca

This drawing is copyright protected.
It is sent to you in confidence and must not be reproduced or disclosed to third parties without our prior permission.
Do not scale from this drawing.
This drawing is to be read in conjunction with all relevant consultants, specialist manufacturers drawings and specifications. Any discrepancies in dimensions or details on or between these drawings should be drawn to our attention.
All dimensions are in millimeters unless noted otherwise.
Any surveyed information incorporated within this drawing cannot

| Project     | 37 BRIDGE ROAD, GRA`<br>ESSEX, RM17 6 |
|-------------|---------------------------------------|
| Title       | EXISTING & PROPOSED SI<br>PLA         |
| Number      | 16                                    |
| Scale       | 1:200 @                               |
| Revision    | F                                     |
| Description | EXISTING & PROPOSED SI<br>PLAI        |
| Status      | PLANNII                               |
| <br>Drawn   |                                       |
|             |                                       |