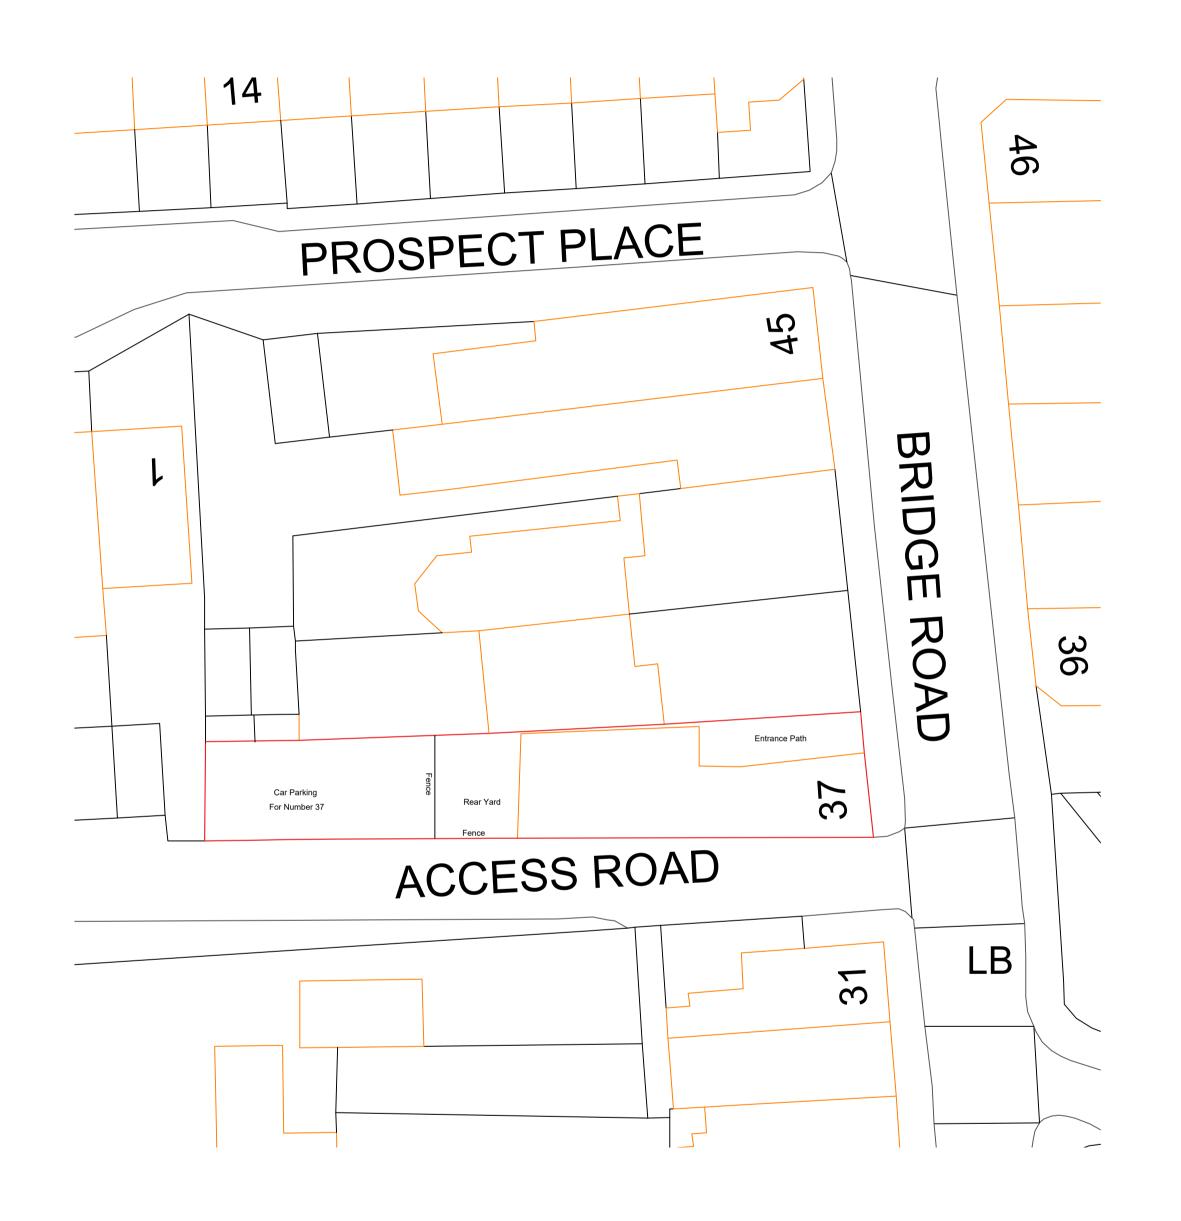

EXISTING SITE PLAN

PROPOSED SITE PLAN

Goldline Architectural Limited
39 Hillside Road,
Coundon,
Bishop Auckland,
DL14 8LS
T: +44 (0) 7860 102937
: contact@goldline—architectural.ca

This drawing is copyright protected.
It is sent to you in confidence and must not be reproduced or disclosed to third parties without our prior permission.
Do not scale from this drawing.
This drawing is to be read in conjunction with all relevant consultants, specialist manufacturers drawings and specifications. Any discrepancies in dimensions or details on or between these drawings should be drawn to our attention.
All dimensions are in millimeters unless noted otherwise.
Any surveyed information incorporated within this drawing cannot

| Project     | 37 BRIDGE ROAD, GRA`<br>ESSEX, RM17 6 |
|-------------|---------------------------------------|
| Title       | EXISTING & PROPOSED SI<br>PLA         |
| Number      | 16                                    |
| Scale       | 1:200 @                               |
| Revision    | F                                     |
| Description | EXISTING & PROPOSED SI<br>PLAI        |
| Status      | PLANNII                               |
| <br>Drawn   |                                       |
|             |                                       |