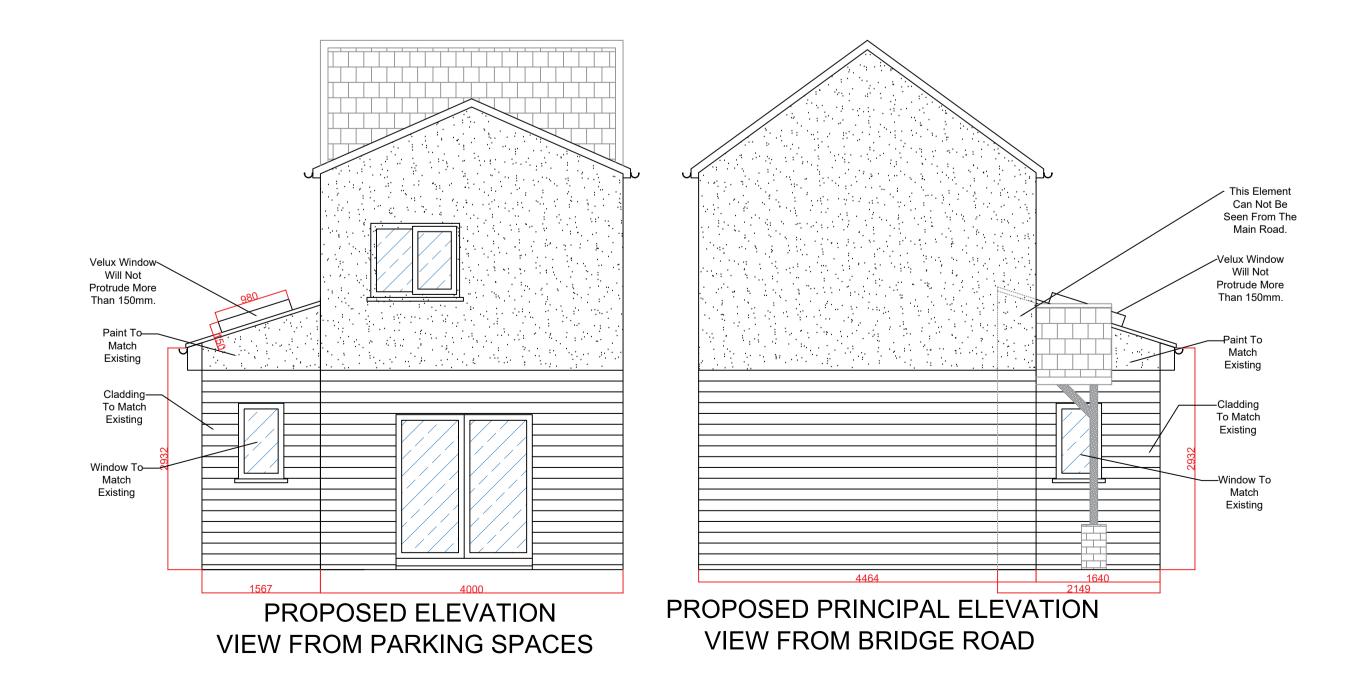

EXISTING ELEVATION (NO CHANGES)
VIEW FROM ACCESS ROAD

PROPOSED ELEVATION
VIEW FROM 39 BRIDGE ROAD

Goldline Architectural Limited
39 Hillside Road,
Coundon,
Bishop Auckland,
DL14 8LS
T: +44 (0) 7860 102937
E: contact@goldline—architectural.co.uk