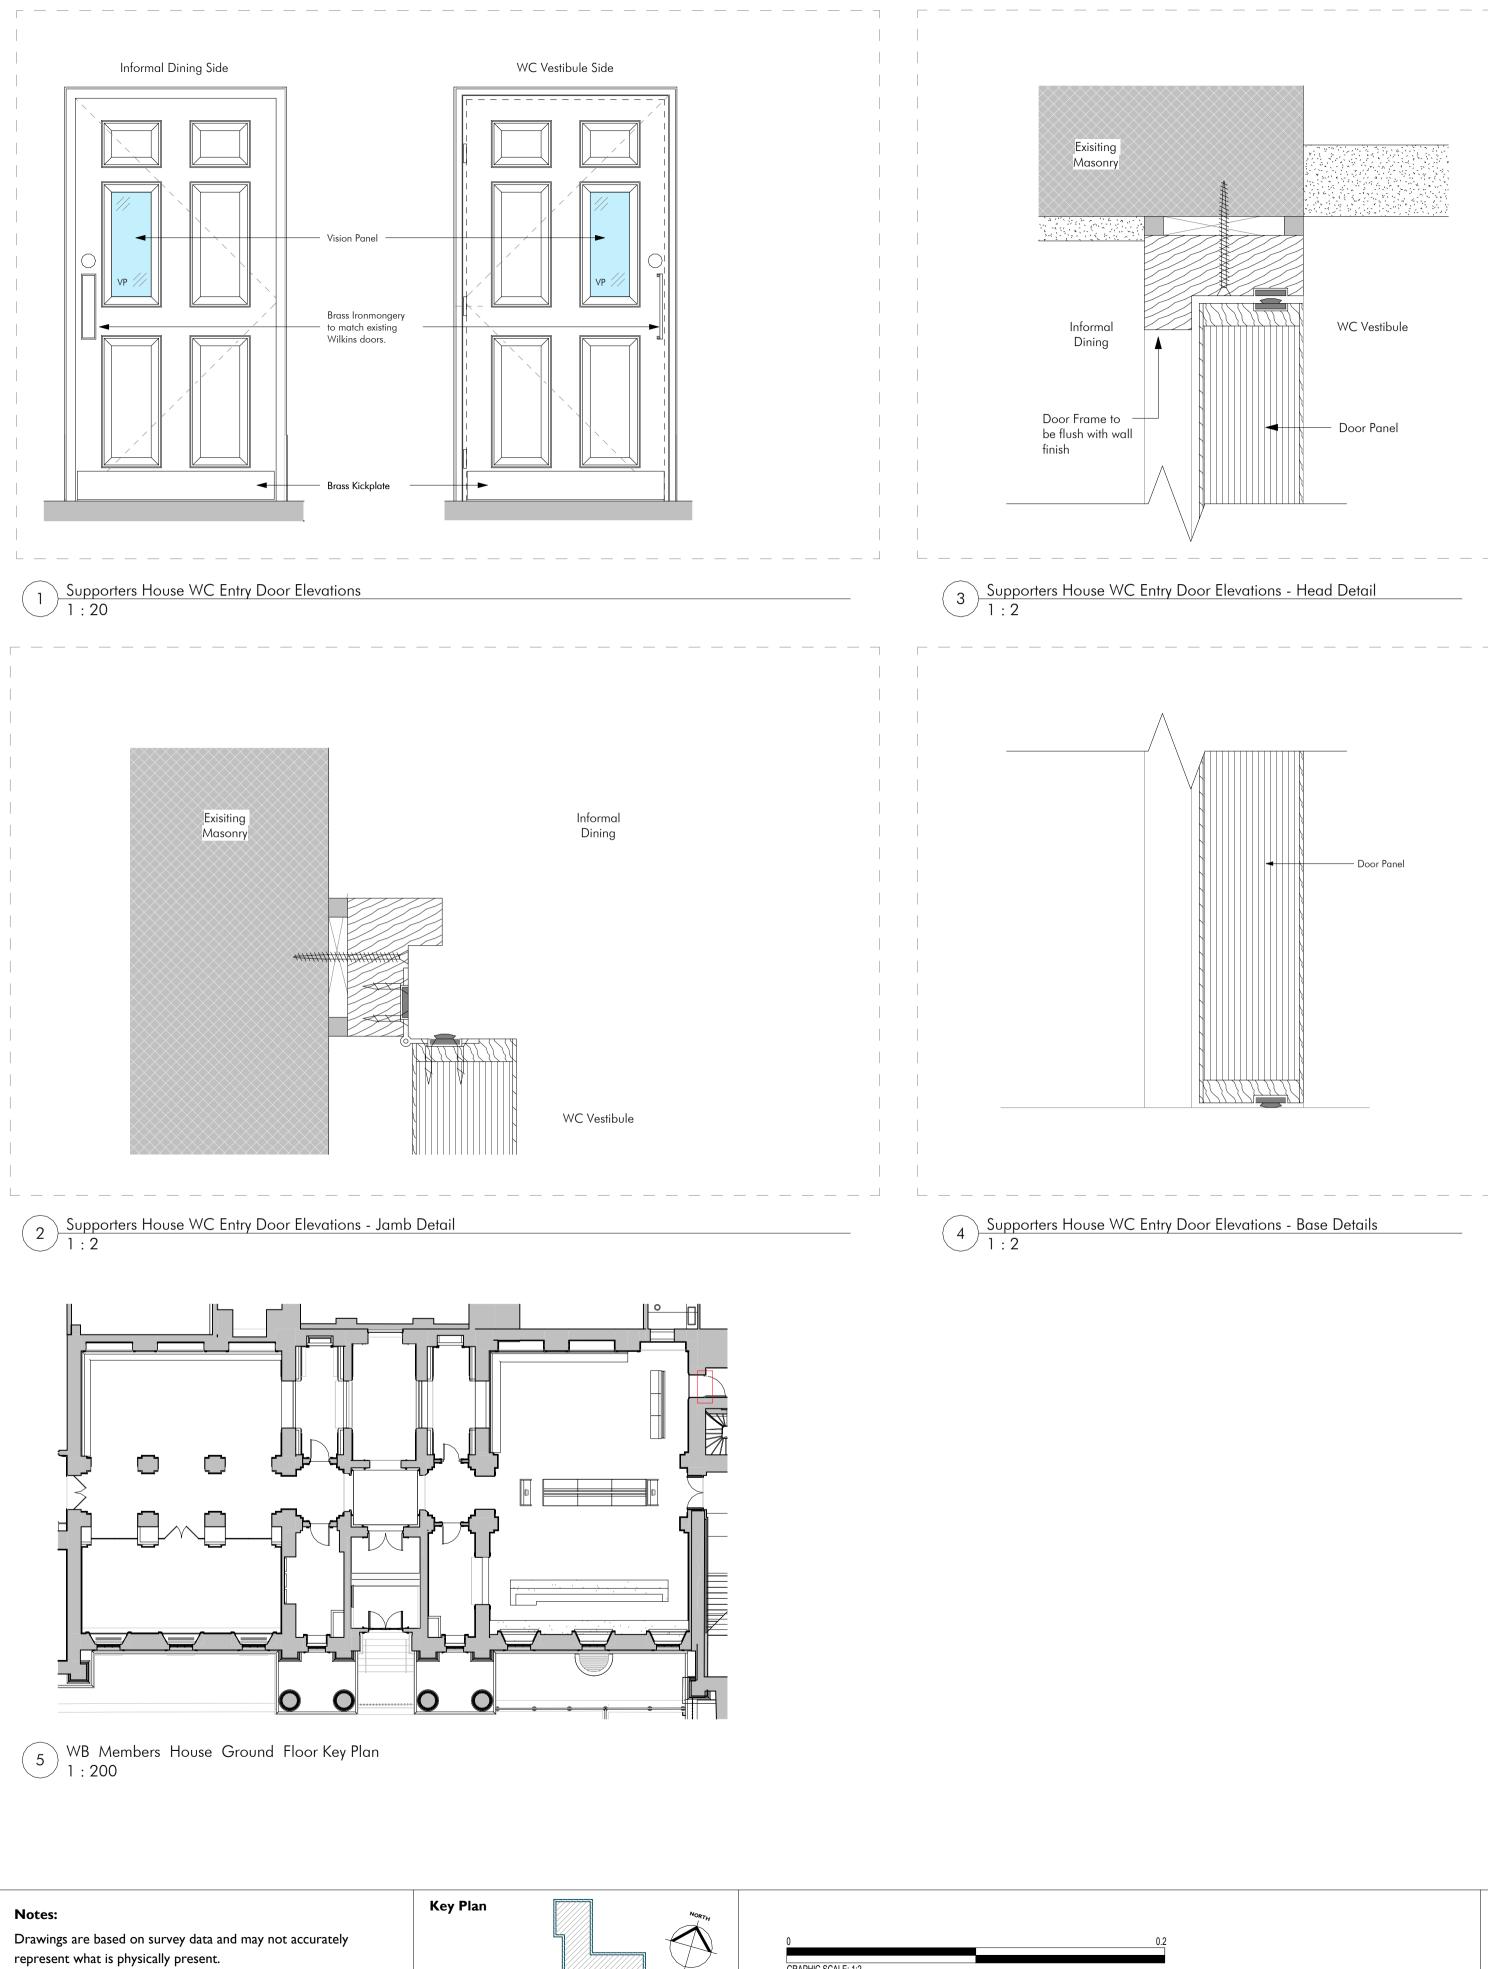

All dimensions are in millimeters unless noted otherwise.

Purcell shall be notified in writing of any discrepancies.

WB

GRAPHIC SCALE: 1:2

| 1  |      |            |                     |   |              |                               |
|----|------|------------|---------------------|---|--------------|-------------------------------|
| PL | PL08 | 01/03/2024 | Issued for Planning |   |              |                               |
|    |      |            |                     |   | Wilkins Pr   | roposed Internal Door Details |
|    |      |            |                     | r | TITLE        |                               |
|    |      |            |                     |   | 241288       | NG200: Welcome                |
|    |      |            |                     |   | JOB NUMBER   | PROJECT                       |
|    |      |            |                     |   | The National | l Gallery                     |
|    |      |            |                     |   | CLIENT       |                               |

size scale AIL As indicated DRAWN CHECKED AS MM

SUITABILITY/REASON FOR ISSUE REV PL08 PL : Planning Issue

DRAWING NUMBER NG200-PUR-SS\_25\_30\_20\_25-W0-DG-A-PL-52007