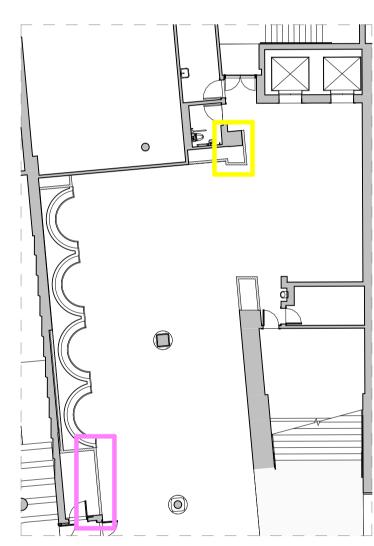

Sub-Basement Key Plan

Wayfinding Screens - Sub-Basement Floor Plan 1:20

Sub-Basement F.F.L. +4.070 m

Wayfinding Screens - Sub-Basement Elevation 1:20

Drawings are based on survey data and may not accurately represent what is physically present.