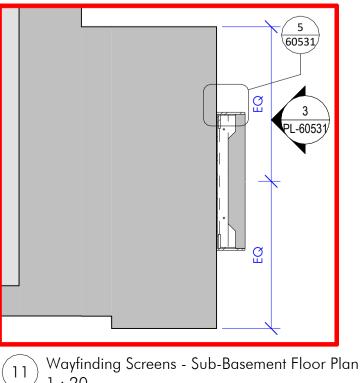

Sub-Basement Key Plan

Wayfinding Screens - Sub-Basement Floor Plan 1:20

Sub-Basement F.F.L. +4.070 m

Wayfinding Screens - Sub-Basement Elevation 1:20

Drawings are based on survey data and may not accurately represent what is physically present.