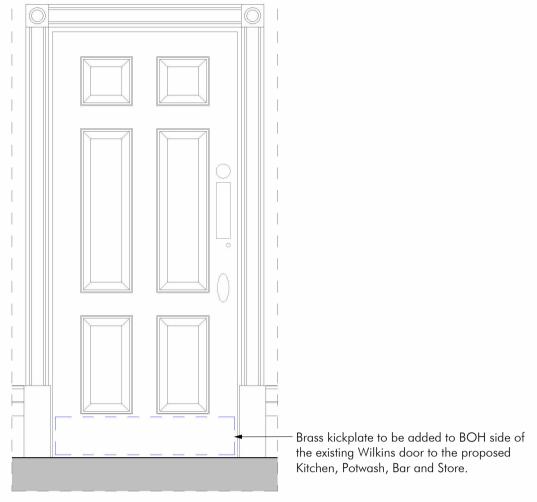

## KICK PLATE ADDITION

Kick Plate to Existing Retained Wilkins Doors 1:20

Drawings are based on survey data and may not accurately represent what is physically present.

All dimensions are in millimeters unless noted otherwise.

Wilkins Existing Door Proposed Works Elevations

SIZE SCALE A I : 20 DRAWN CHECKED AS MM

SUITABILITY/REASON FOR ISSUE PL08 PL: Planning Issue DRAWING NUMBER

NG200-PUR-SS\_25\_30\_20\_25-W0-DG-A-PL-52010