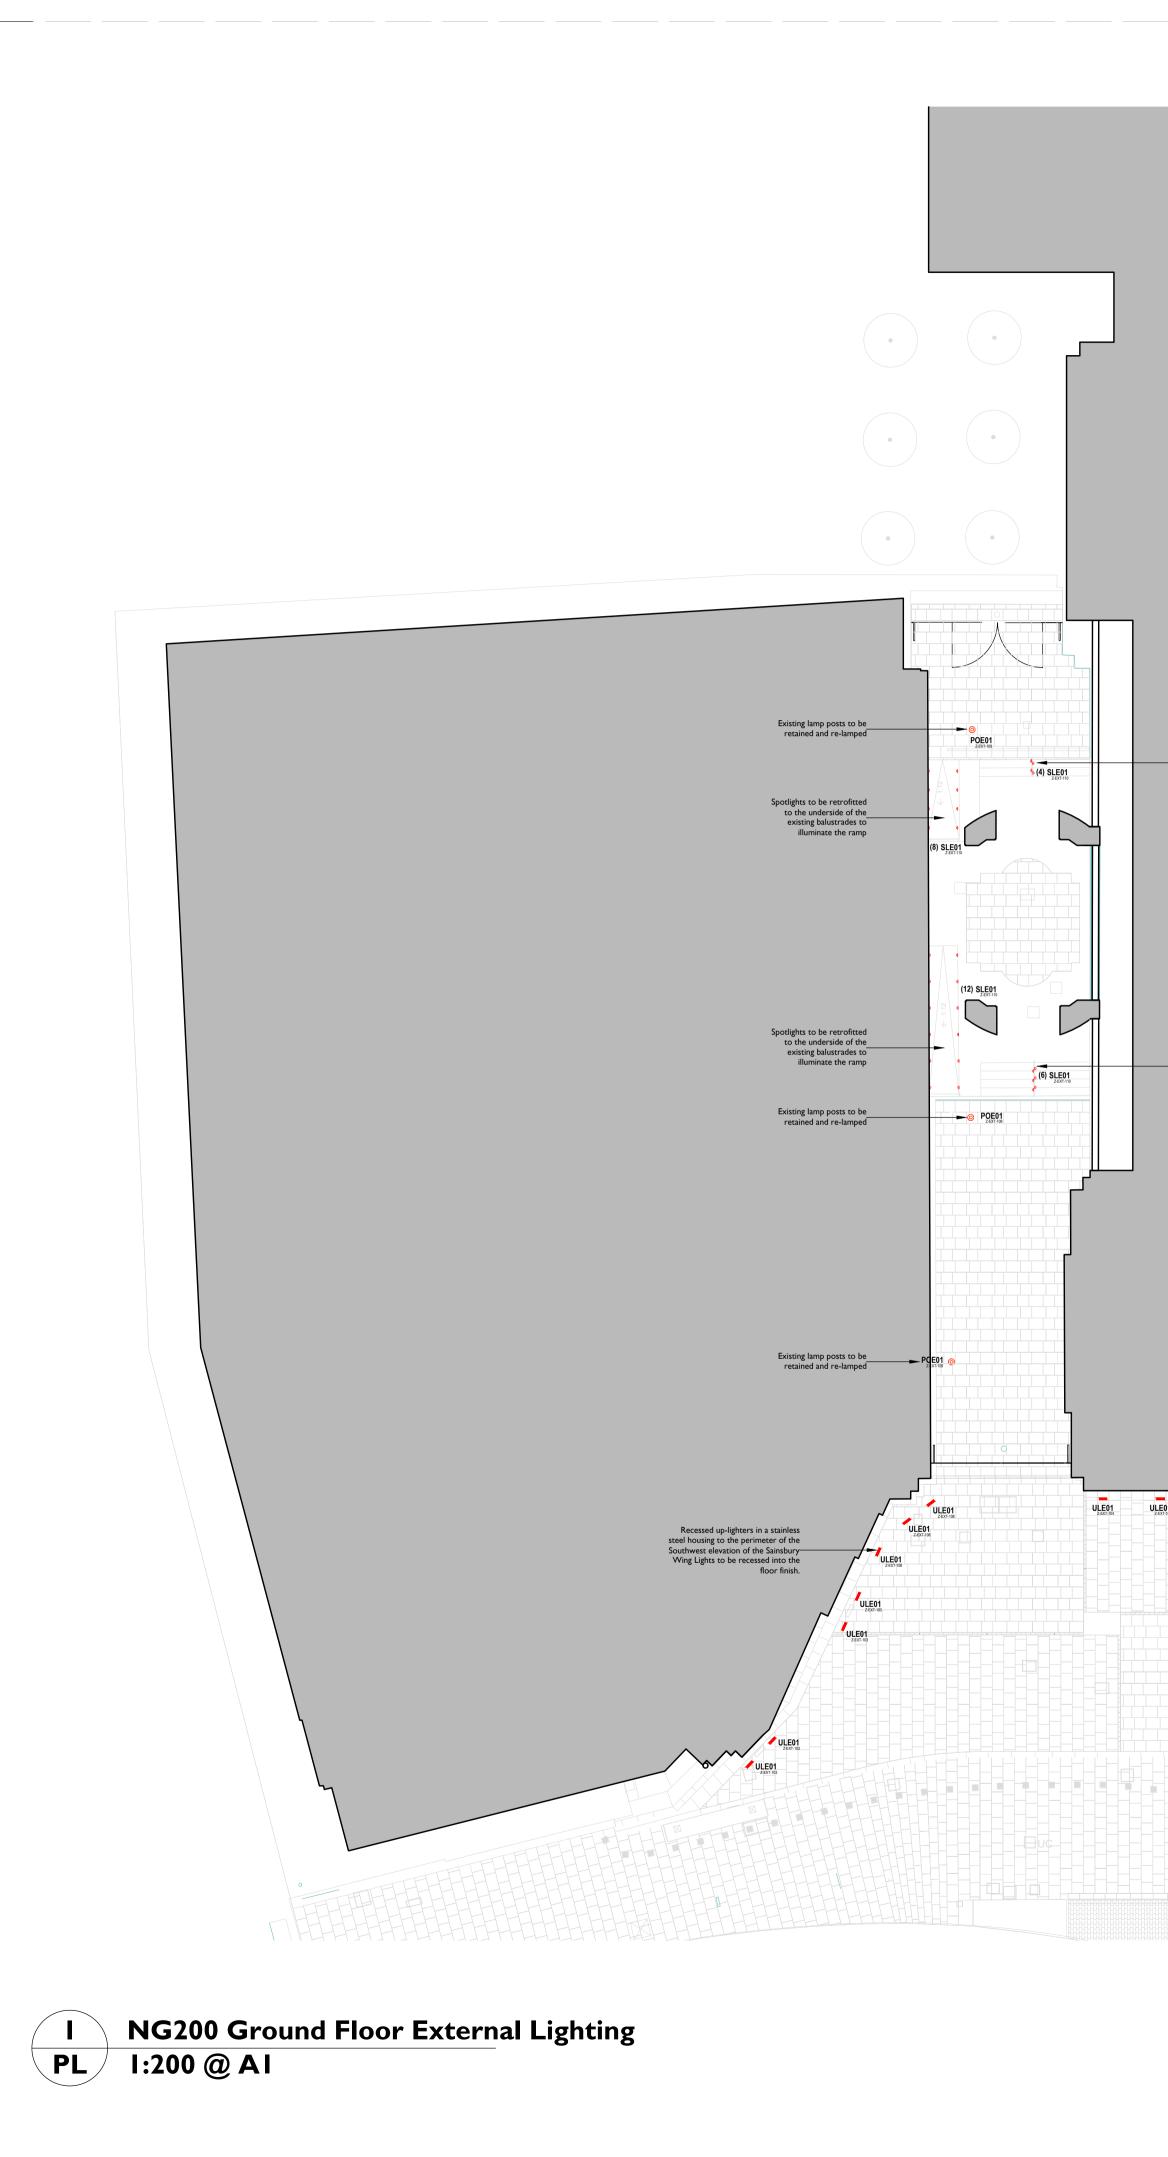

| LEO1 |  | Recessed up-lighters in a<br>stainless steel housing to<br>the perimeter walls of the<br>Research Centre entrance.<br>Lights to be recessed into<br>the floor finish. |
|------|--|-----------------------------------------------------------------------------------------------------------------------------------------------------------------------|
|      |  |                                                                                                                                                                       |
|      |  |                                                                                                                                                                       |
|      |  |                                                                                                                                                                       |

Spotlights to be retrofitted to the underside of the existing balustrades to illuminate the steps

Spotlights to be retrofitted to the underside of the existing balustrades to illuminate the steps

| No         | otes:                               |          |           |                   | 05/03/          | 2024 18:32:36 |
|------------|-------------------------------------|----------|-----------|-------------------|-----------------|---------------|
|            | awings are base<br>physically prese |          | survey    | data and may no   | t accurately re | epresent what |
|            |                                     |          | Irawing   | , All dimensions  | are to be veri  | fied on site  |
| be         | fore proceeding                     | ; with   | the wo    | ork.              |                 |               |
|            |                                     |          |           | rs unless noted o |                 |               |
|            |                                     | tified   | in writi  | ng of any discrep | oancies.        |               |
| no         | e <b>y Plan</b><br>t to scale       |          |           |                   |                 |               |
|            |                                     |          |           |                   |                 |               |
|            | 0 2 m 4                             | m 6      | m 8       | m 10 m            |                 | 20 m          |
|            |                                     |          |           |                   |                 |               |
|            |                                     |          |           |                   |                 |               |
|            |                                     |          |           |                   |                 |               |
|            |                                     |          |           |                   |                 |               |
|            |                                     |          |           |                   |                 |               |
|            |                                     |          |           |                   |                 |               |
|            |                                     |          |           |                   |                 |               |
|            |                                     |          |           |                   |                 |               |
|            |                                     |          |           |                   |                 |               |
|            |                                     |          |           |                   |                 |               |
|            |                                     |          |           |                   |                 |               |
|            |                                     |          |           |                   |                 |               |
|            |                                     |          |           |                   |                 |               |
|            |                                     |          |           |                   |                 |               |
|            |                                     |          |           |                   |                 |               |
|            |                                     |          |           |                   |                 |               |
|            |                                     |          |           |                   |                 |               |
|            |                                     |          |           |                   |                 |               |
|            |                                     |          |           |                   |                 |               |
|            |                                     |          |           |                   |                 |               |
|            |                                     |          |           |                   |                 |               |
|            |                                     |          |           |                   |                 |               |
|            |                                     |          |           |                   |                 |               |
|            |                                     |          |           |                   |                 |               |
|            |                                     |          |           |                   |                 |               |
|            |                                     |          |           |                   |                 |               |
|            |                                     |          |           |                   |                 |               |
|            |                                     |          |           |                   |                 |               |
|            |                                     |          |           |                   |                 |               |
|            |                                     |          |           |                   |                 |               |
|            |                                     |          |           |                   |                 |               |
|            |                                     |          |           |                   |                 |               |
|            |                                     |          |           |                   |                 |               |
|            |                                     |          |           |                   |                 | ]             |
|            |                                     |          |           |                   |                 |               |
|            |                                     |          |           |                   |                 |               |
|            |                                     |          |           |                   |                 |               |
| PL0<br>REV |                                     | AS<br>BY | ММ<br>СНК | Issued for Planr  |                 |               |
|            |                                     | Ы        | СНК       |                   |                 |               |
|            | ENT<br>No Nation                    | əl 🗸     | مالد      | ~~                | I               |               |
|            | <b>ne Nation</b>                    | ai G     | alle      | , <b>y</b>        |                 |               |
|            | G200: We                            |          | me        |                   |                 |               |
|            |                                     | aco      | ne.       |                   |                 | r 'I          |
|            | 1288                                |          |           |                   | ו<br>ם          | URCELL        |
|            |                                     |          |           |                   | ٢               |               |
| ТІТ        |                                     |          | r         |                   |                 |               |
|            | -                                   |          |           | loor Plan         |                 |               |
| Pr         | oposed E                            | xtei     | rnal      | Lighting          |                 |               |
|            |                                     |          |           |                   |                 |               |
| SIZI       |                                     |          |           |                   |                 |               |
| A          | IL<br>suit                          | ABILITY  |           | N FOR ISSUE       | AS              | MM            |
|            |                                     |          |           | Planning          | 8               |               |
|            | AWING NAME                          | ) _7     | 27.9      | W0-DG-            | Y-0000          | 3             |
|            | ~_~L\                               | ~ 1-Z    | ~``       |                   |                 | -             |