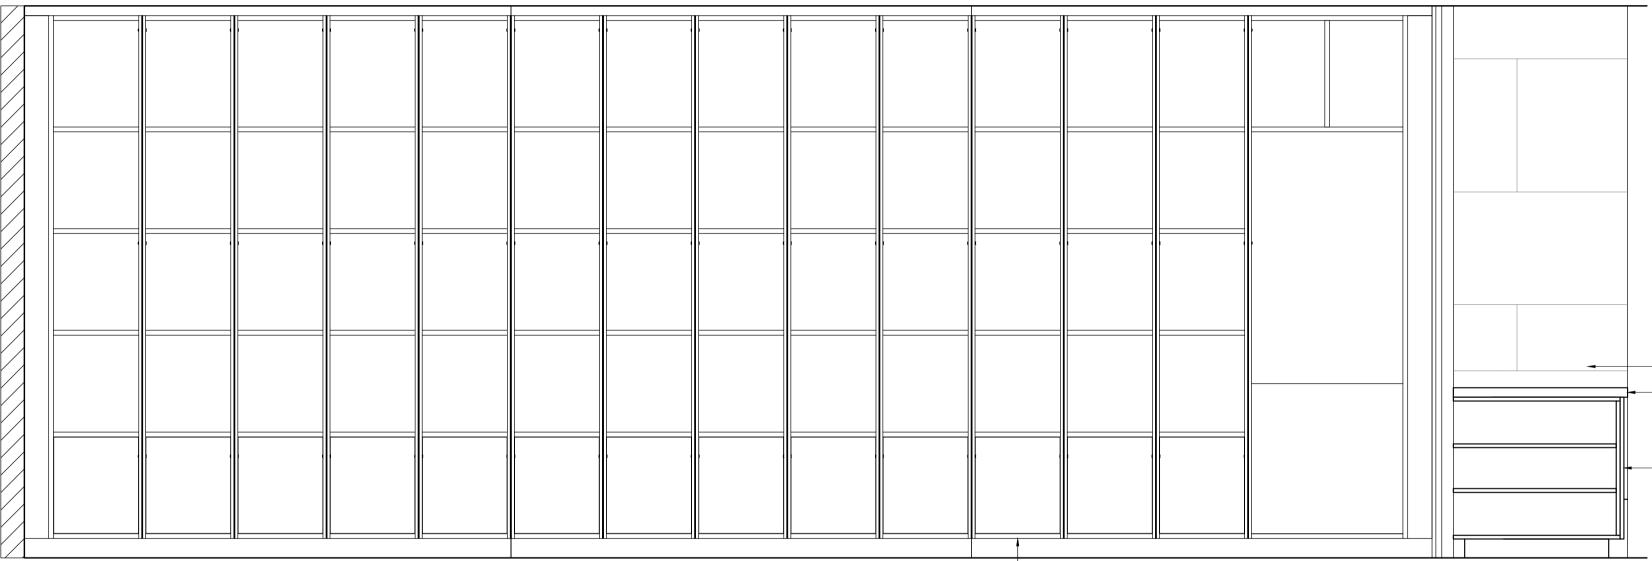

- Floor to ceiling timber joinery with painted finish.

- Purbeck blue marble countertop

– Painted timber counter front

| 0                                                                                                                       | 250mm 5                                             | 00mm   | n 750n | nm Im                   |       | 2 m         |  |  |  |  |
|-------------------------------------------------------------------------------------------------------------------------|-----------------------------------------------------|--------|--------|-------------------------|-------|-------------|--|--|--|--|
| Note                                                                                                                    | s:                                                  |        |        |                         |       |             |  |  |  |  |
|                                                                                                                         |                                                     |        |        |                         |       |             |  |  |  |  |
| Drawings are based on survey data and may not accurately represent what is physically present.                          |                                                     |        |        |                         |       |             |  |  |  |  |
| before                                                                                                                  | e proceeding                                        | with t | he wo  |                         |       | ied on site |  |  |  |  |
| All dimensions are in millimeters unless noted otherwise.<br>Purcell shall be notified in writing of any discrepancies. |                                                     |        |        |                         |       |             |  |  |  |  |
|                                                                                                                         |                                                     |        |        |                         |       |             |  |  |  |  |
|                                                                                                                         |                                                     |        |        |                         |       |             |  |  |  |  |
|                                                                                                                         |                                                     |        |        |                         |       |             |  |  |  |  |
|                                                                                                                         |                                                     |        |        |                         |       |             |  |  |  |  |
| PL08                                                                                                                    | 01/03/2024                                          | AS     | MM     | Issued for Plannin      | g     |             |  |  |  |  |
| REV                                                                                                                     | DATE                                                | BY     |        | DESCRIPTION             | ~     |             |  |  |  |  |
| CLIENT                                                                                                                  | -                                                   |        |        |                         |       | <b>1</b>    |  |  |  |  |
| The National Gallery                                                                                                    |                                                     |        |        |                         |       |             |  |  |  |  |
| PROJECT NG200: Welcome                                                                                                  |                                                     |        |        |                         |       |             |  |  |  |  |
| JOB NI                                                                                                                  |                                                     |        |        |                         | []!'  | '           |  |  |  |  |
| 241288 PURCEL                                                                                                           |                                                     |        |        |                         |       |             |  |  |  |  |
| TITLE                                                                                                                   |                                                     |        |        |                         |       |             |  |  |  |  |
| Pro                                                                                                                     | posed St                                            | ora    | .ge J  | oinery                  |       |             |  |  |  |  |
| Base                                                                                                                    | ement C                                             | loa    | krod   | om                      |       |             |  |  |  |  |
|                                                                                                                         |                                                     |        |        |                         |       |             |  |  |  |  |
| SIZE                                                                                                                    | SCALE                                               |        | L      | AST REVISED             | DRAWN | CHECKED     |  |  |  |  |
| AIL                                                                                                                     |                                                     |        | C      | 1/03/2024               | AS    | MM          |  |  |  |  |
| <sup>REV</sup>                                                                                                          |                                                     | _      | _      | n for issue<br>Planning |       |             |  |  |  |  |
|                                                                                                                         | DRAWING NAME<br>NG200-RCL-Ss_40_15_44-SW0-DG-X-0002 |        |        |                         |       |             |  |  |  |  |