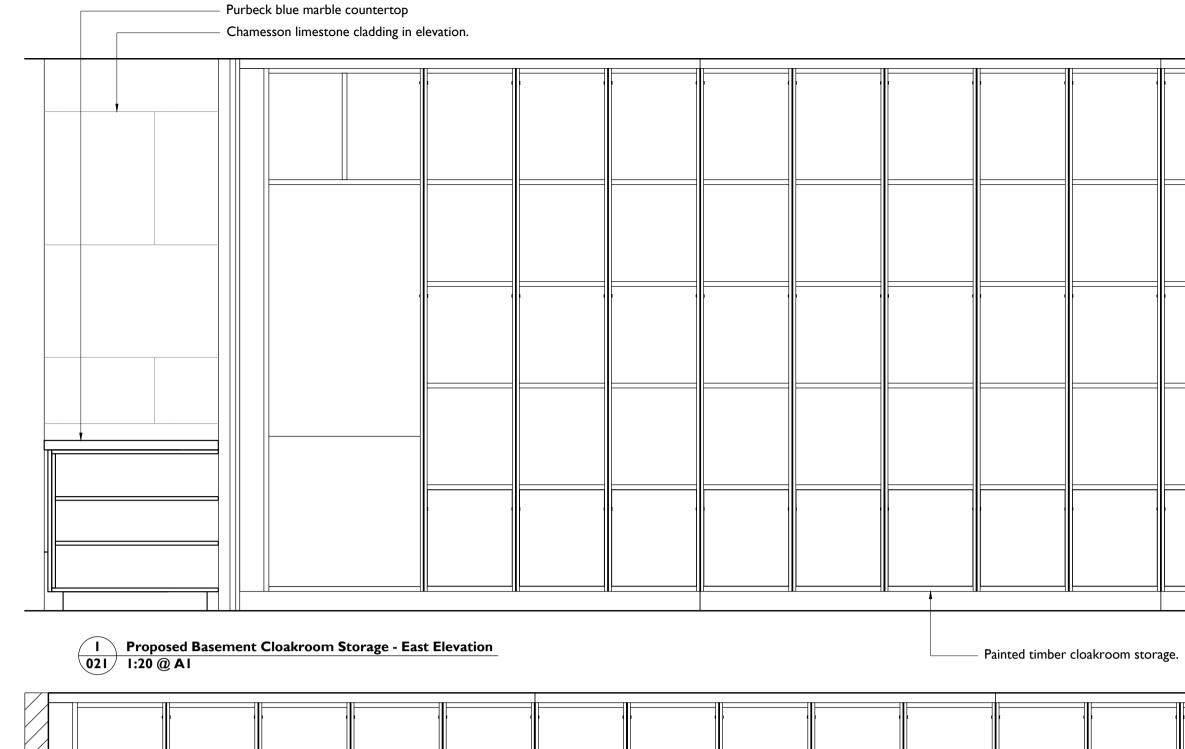

- Floor to ceiling timber joinery with painted finish.

- Purbeck blue marble countertop

– Painted timber counter front

| 0                                                                                                                       | 250mm 5                                             | 00mm   | n 750n | nm Im                   |       | 2 m         |  |  |  |  |
|-------------------------------------------------------------------------------------------------------------------------|-----------------------------------------------------|--------|--------|-------------------------|-------|-------------|--|--|--|--|
| Note                                                                                                                    | s:                                                  |        |        |                         |       |             |  |  |  |  |
|                                                                                                                         |                                                     |        |        |                         |       |             |  |  |  |  |
| Drawings are based on survey data and may not accurately represent what is physically present.                          |                                                     |        |        |                         |       |             |  |  |  |  |
| before                                                                                                                  | e proceeding                                        | with t | he wo  |                         |       | ied on site |  |  |  |  |
| All dimensions are in millimeters unless noted otherwise.<br>Purcell shall be notified in writing of any discrepancies. |                                                     |        |        |                         |       |             |  |  |  |  |
|                                                                                                                         |                                                     |        |        |                         |       |             |  |  |  |  |
|                                                                                                                         |                                                     |        |        |                         |       |             |  |  |  |  |
|                                                                                                                         |                                                     |        |        |                         |       |             |  |  |  |  |
|                                                                                                                         |                                                     |        |        |                         |       |             |  |  |  |  |
| PL08                                                                                                                    | 01/03/2024                                          | AS     | MM     | Issued for Plannin      | g     |             |  |  |  |  |
| REV                                                                                                                     | DATE                                                | BY     |        | DESCRIPTION             | ~     |             |  |  |  |  |
| CLIENT                                                                                                                  | -                                                   |        |        |                         |       | <b>1</b>    |  |  |  |  |
| The National Gallery                                                                                                    |                                                     |        |        |                         |       |             |  |  |  |  |
| PROJECT NG200: Welcome                                                                                                  |                                                     |        |        |                         |       |             |  |  |  |  |
| JOB NI                                                                                                                  |                                                     |        |        |                         | []!'  | '           |  |  |  |  |
| 241288 PURCEL                                                                                                           |                                                     |        |        |                         |       |             |  |  |  |  |
| TITLE                                                                                                                   |                                                     |        |        |                         |       |             |  |  |  |  |
| Pro                                                                                                                     | posed St                                            | ora    | .ge J  | oinery                  |       |             |  |  |  |  |
| Base                                                                                                                    | ement C                                             | loa    | krod   | om                      |       |             |  |  |  |  |
|                                                                                                                         |                                                     |        |        |                         |       |             |  |  |  |  |
| SIZE                                                                                                                    | SCALE                                               |        | L      | AST REVISED             | DRAWN | CHECKED     |  |  |  |  |
| AIL                                                                                                                     |                                                     |        | C      | 1/03/2024               | AS    | MM          |  |  |  |  |
| <sup>REV</sup>                                                                                                          |                                                     | _      | _      | n for issue<br>Planning |       |             |  |  |  |  |
|                                                                                                                         | DRAWING NAME<br>NG200-RCL-Ss_40_15_44-SW0-DG-X-0002 |        |        |                         |       |             |  |  |  |  |