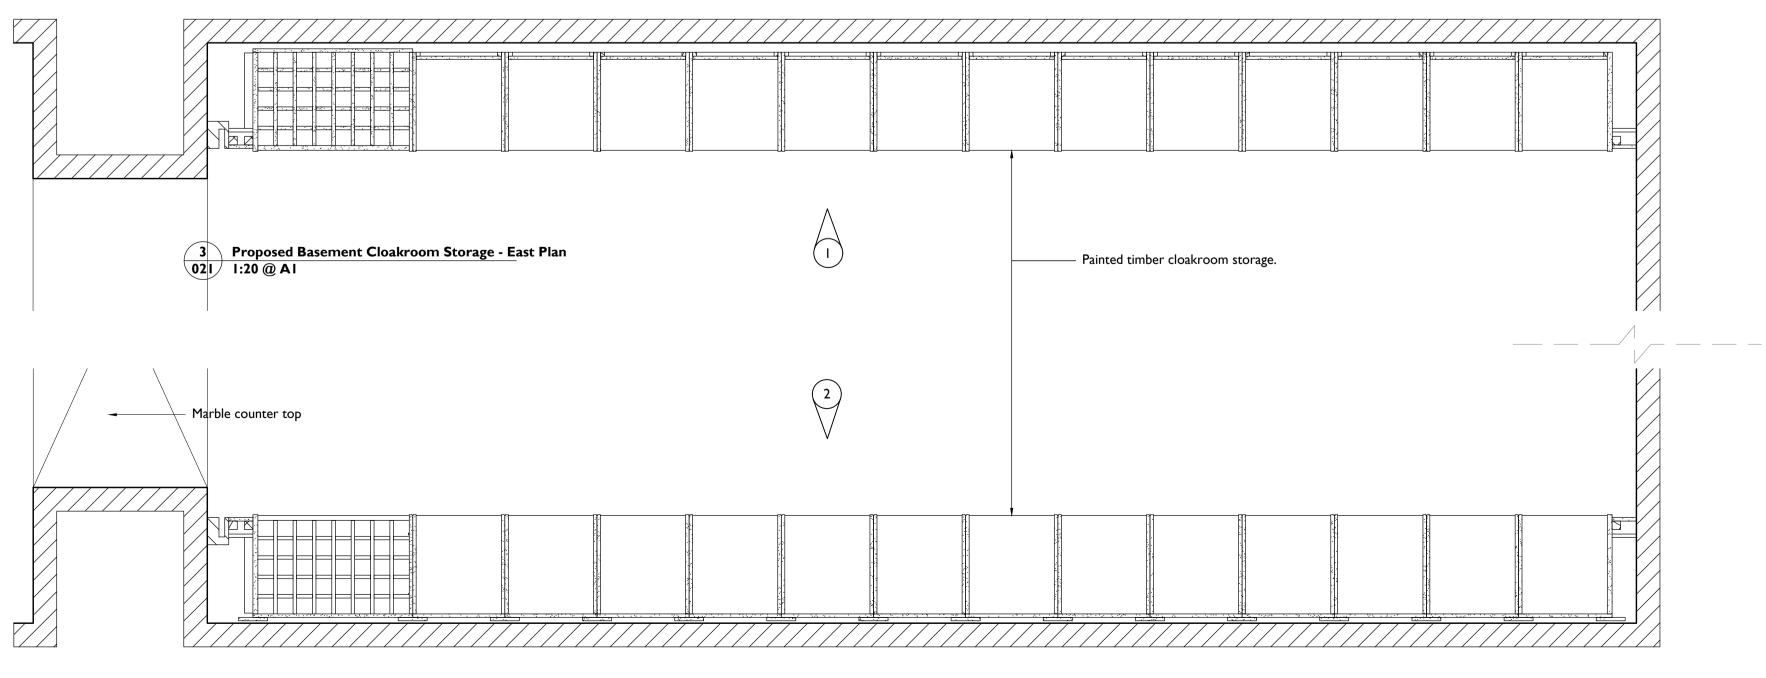

4 Proposed Basement Cloakroom Storage - West Plan 021 I:20 @ AI

|      | r ( | E E | 2 |  |
|------|-----|-----|---|--|
|      |     |     |   |  |
|      |     |     |   |  |
|      |     |     |   |  |
| <br> | r c | I C |   |  |
|      |     |     |   |  |
| <br> |     |     |   |  |
|      |     |     |   |  |
| <br> |     |     |   |  |
|      |     |     |   |  |
|      |     |     |   |  |