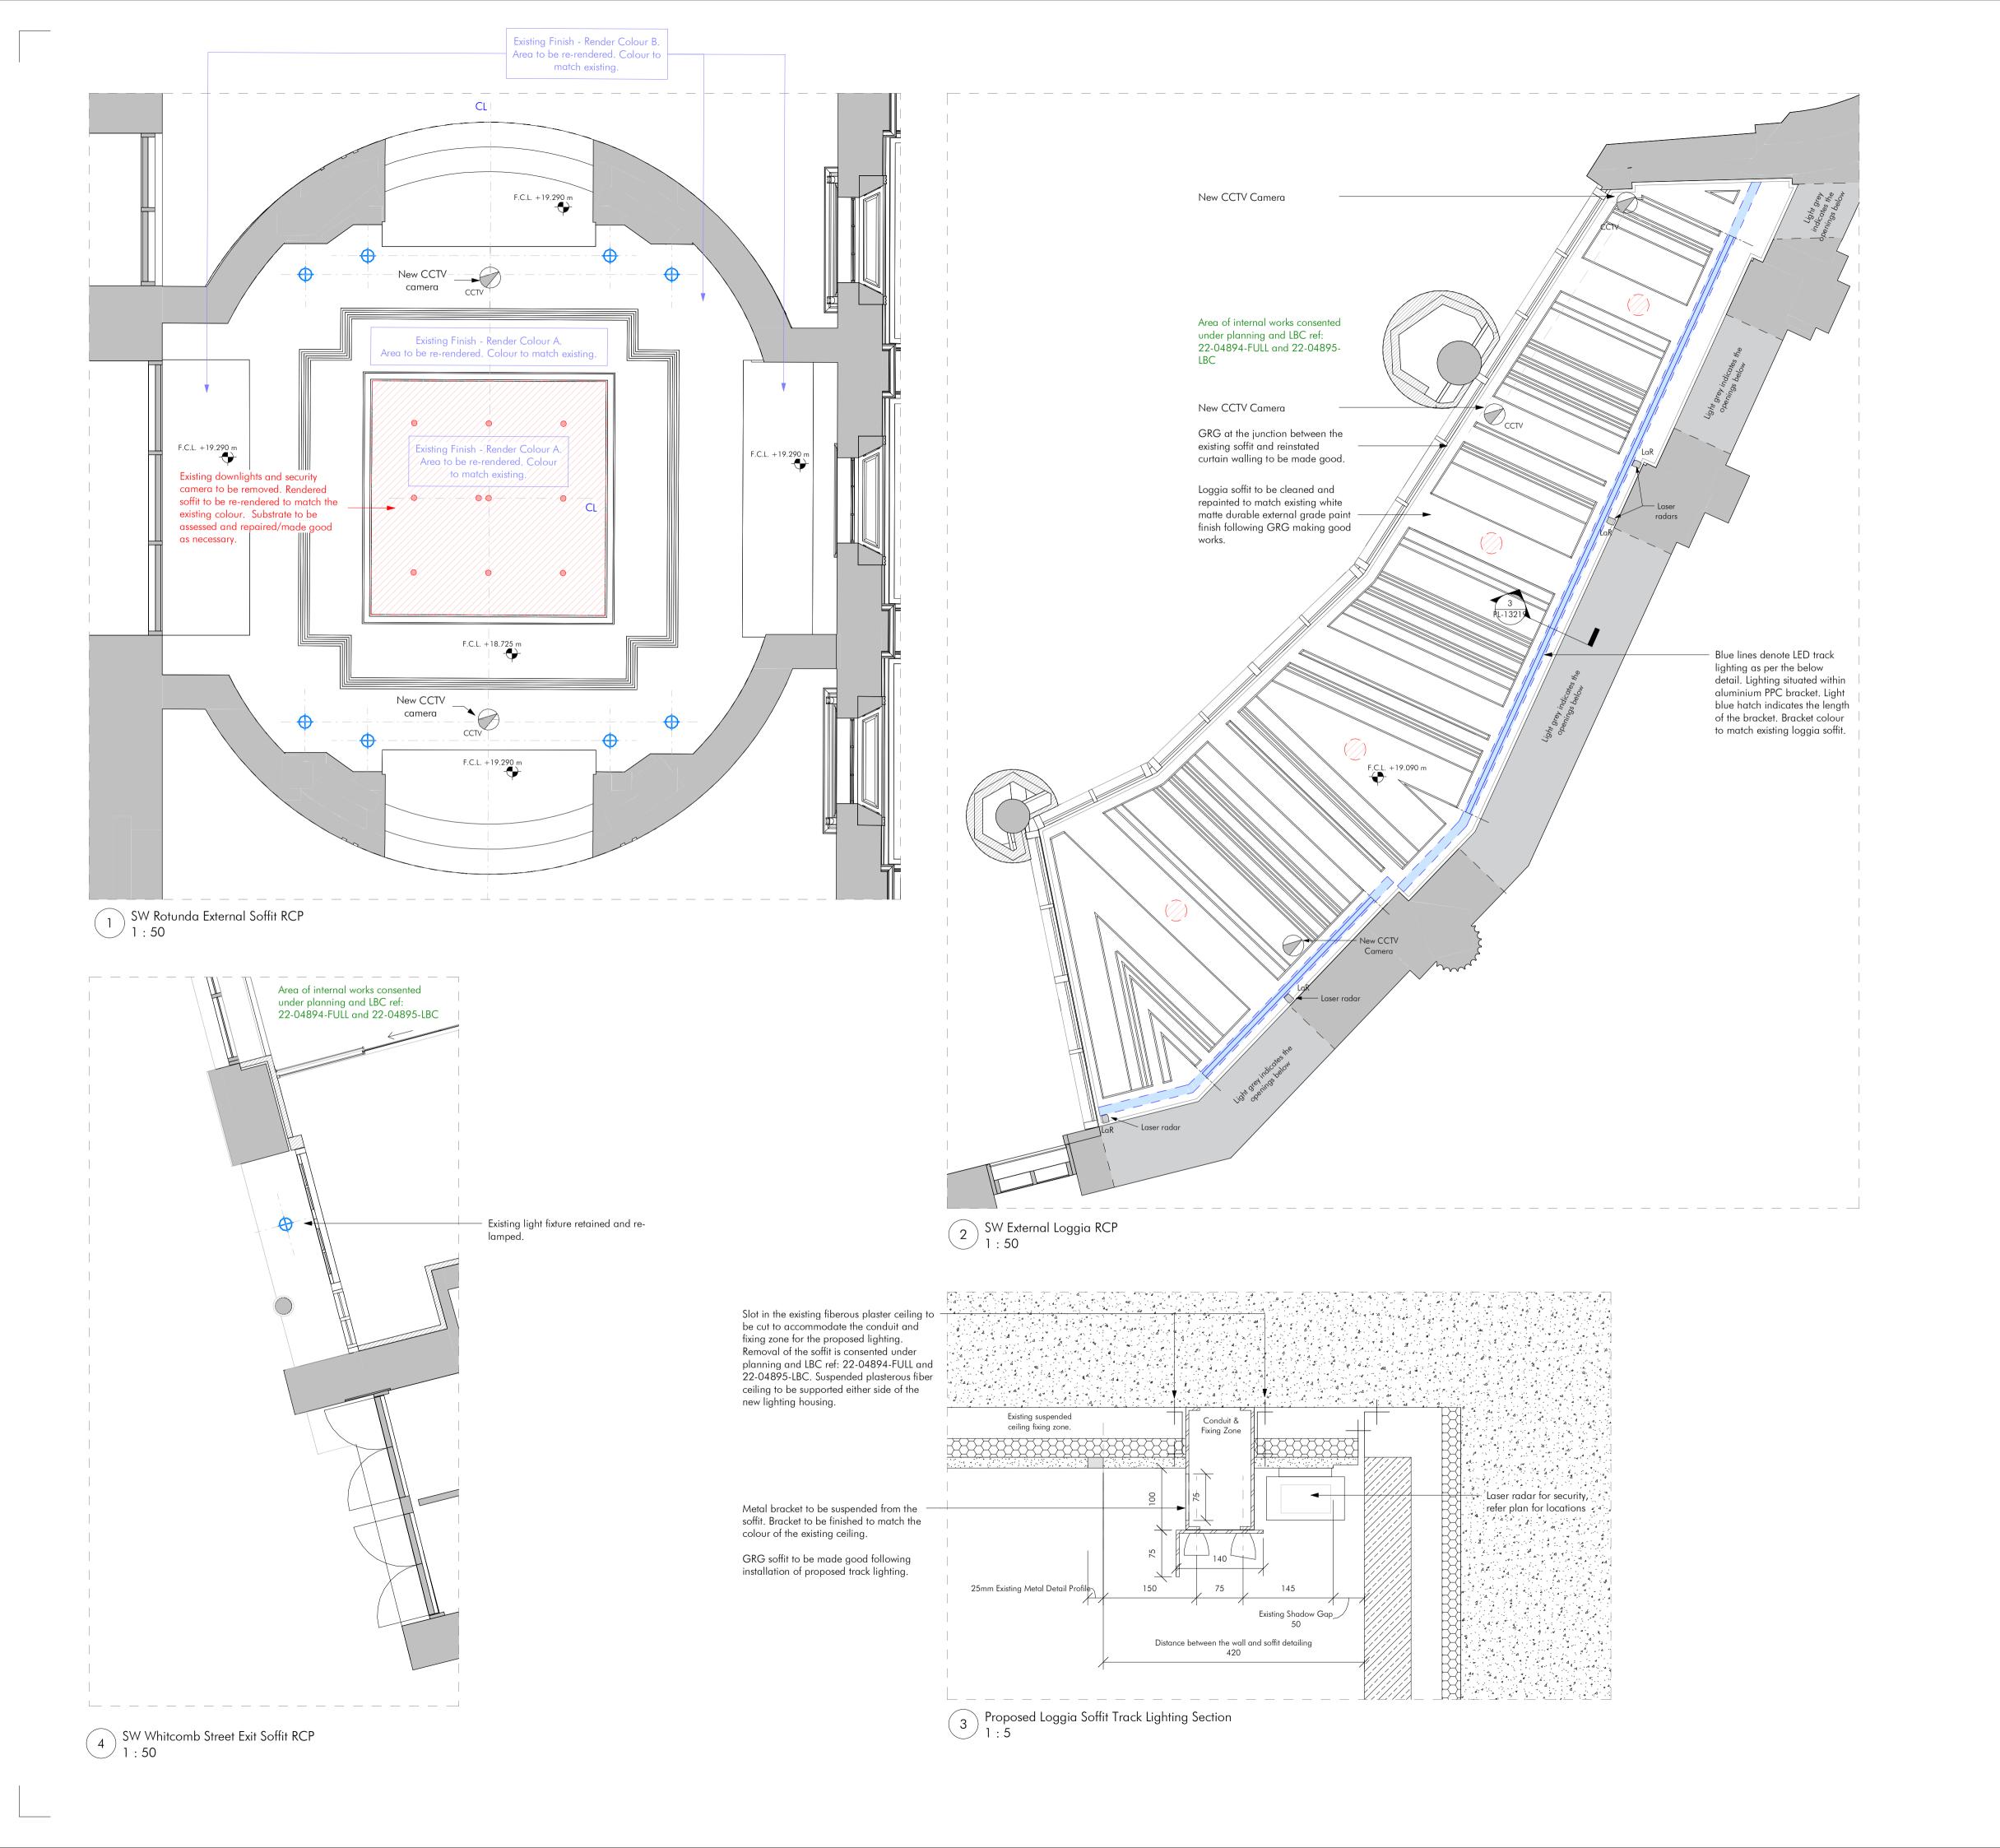

PPC bracket

PPC bracket with LED light fixture (indicated with blue lines)

Existing lights to be removed. GRG to be made good.

PL PL08 01/03/2024 Issued for Planning

STAT REV DATE DESCRIPTION

The National Gallery