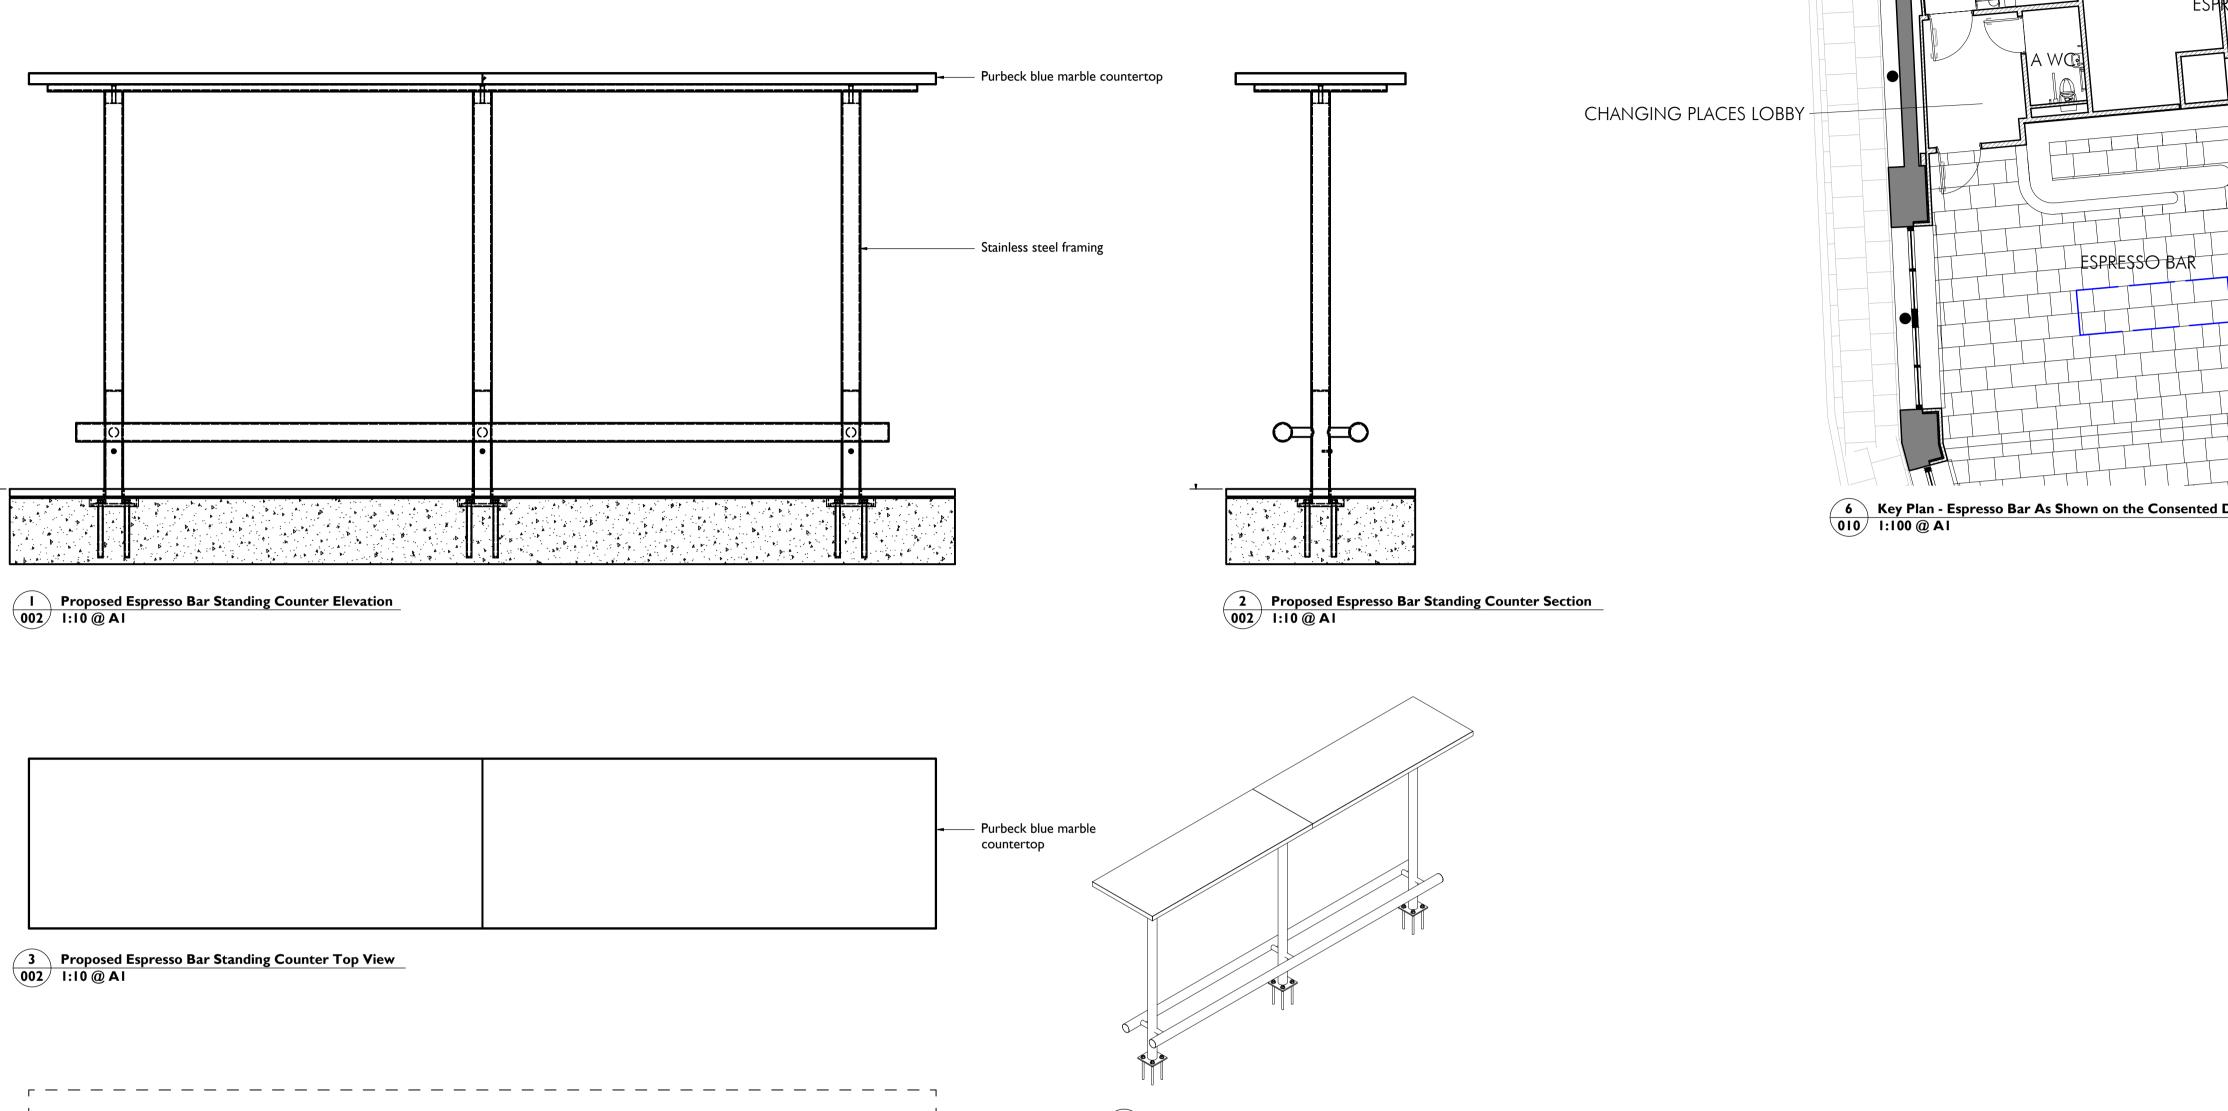

4 Proposed Espresso Bar Standing Counter Detail Plan Cut 002 I:10 @ AI

5 Proposed Espresso Bar Standing Counter Isometric 002 Not To Scale

| ESPRESSO BAR KITCHEN<br>EGRESS<br>SERVER ROOM<br>SERVER ROOM |                                                                                                   |                                                         |                                                                                            |                 |                            |
|--------------------------------------------------------------|---------------------------------------------------------------------------------------------------|---------------------------------------------------------|--------------------------------------------------------------------------------------------|-----------------|----------------------------|
|                                                              | <b>Notes:</b><br>Drawings are bas<br>is physically prese<br>Do not scale from<br>before proceedin | ed on survey<br>ent.<br>n this drawing<br>g with the wo | 0mm 600mm<br>data and may not ac<br>g. All dimensions are<br>ork.<br>ers unless noted othe | e to be verifie |                            |
|                                                              | Purcell shall be not                                                                              | 4 AS MM<br>BY CHK                                       | ing of any discrepand<br>Issued for Planning<br>DESCRIPTION                                |                 | JRCELL                     |
|                                                              | SIZE SCALE<br>AIL<br>REV SUIT<br>PL08 ISS<br>DRAWING NAME                                         | ar Stand                                                | ling Counter<br>AST REVISED<br>01/03/2024                                                  | drawn<br>AS     | снескер<br>ММ<br>Б-Х-00002 |