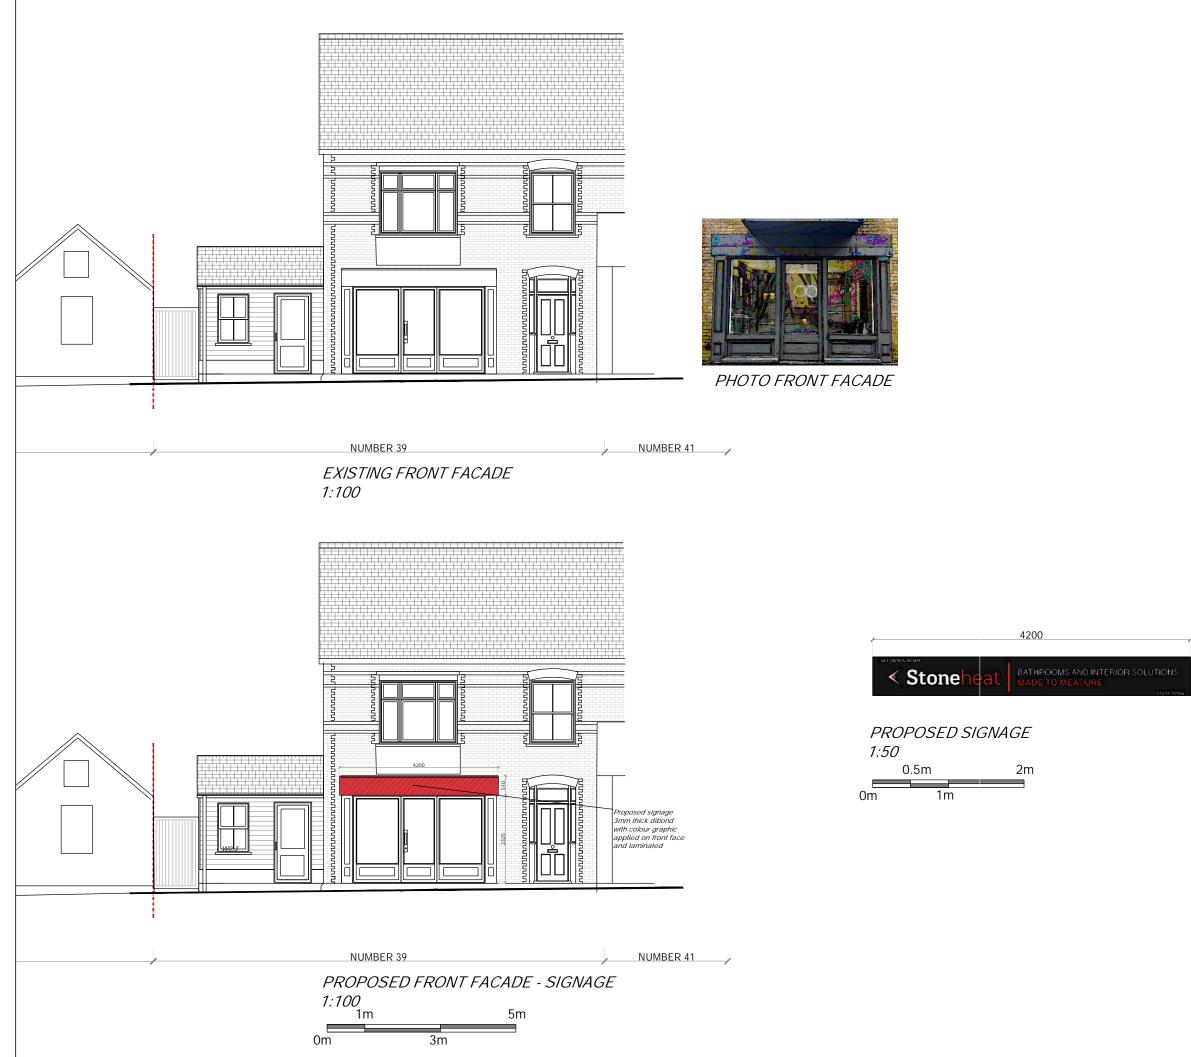

 client

 project

 39 LONDON ROAD

 GROUND FLOOR

 CM21 9EH SAWBRIDGEWORTH

 drawing

 SIG NA G E

 EXISTING & PROPOSED

 ELEVATIONS & SIGNAGE

 issued for

 COMMENTS

 date

 job noj

 revision

 GOPZIGHEGE 24 000 + A

 WND#A3