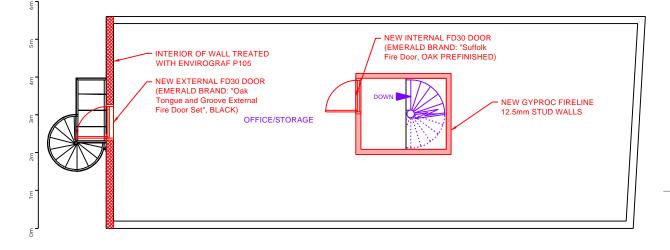

## **GROUND FLOOR**

SECOND FLOOR (LOFT)

(For illustration only - not to scale)

The Furnace The Maltings Princes Street Ipswich Suffolk IP1 1SB

t: 01473 407911 e: enquiries@planningdirect.co.uk w: planningdirect.co.uk

| w: planningdirect.co.uk |                                                    |                               |
|-------------------------|----------------------------------------------------|-------------------------------|
|                         | TITLE: Proposed: Floor Plans                       |                               |
| 1                       | DATE: 02/02/24                                     |                               |
| ·                       | REF: 2156 DRAWIN                                   |                               |
|                         | SCALE: 1:100                                       | SHEET SIZE: A3                |
|                         | DRAWN BY: SH                                       | CHECKED BY: NOH               |
| 11                      | CONTACT: technical@pla                             | anningdirect.co.uk            |
|                         | CLIENT:                                            |                               |
|                         | APPLICATION SUMMARY:                               |                               |
|                         |                                                    | ion for Part B violations and |
|                         | retrospective listed building consent for internal |                               |
|                         | alterations and external ad                        | ditions                       |
|                         |                                                    |                               |
|                         |                                                    |                               |
|                         |                                                    |                               |
|                         |                                                    |                               |
|                         | KEY:                                               |                               |
|                         |                                                    |                               |
| <b>X</b>                |                                                    |                               |
|                         |                                                    |                               |
| 11                      |                                                    |                               |
|                         |                                                    |                               |
|                         |                                                    |                               |
|                         |                                                    |                               |
|                         |                                                    |                               |
|                         |                                                    |                               |
|                         |                                                    |                               |
|                         |                                                    |                               |
|                         | NOTES:                                             | EILINGS throughout to be      |
|                         |                                                    | eline 15mm or Siniat Gtec     |
|                         |                                                    | provide 60 mins fire          |
|                         | protection from bene                               | ath                           |
|                         |                                                    |                               |
| -                       |                                                    |                               |
|                         |                                                    |                               |
|                         |                                                    |                               |
|                         |                                                    |                               |
|                         |                                                    |                               |
|                         |                                                    |                               |
|                         |                                                    |                               |
|                         |                                                    |                               |
|                         |                                                    |                               |
|                         |                                                    |                               |
|                         |                                                    |                               |
|                         |                                                    |                               |
|                         |                                                    |                               |
|                         |                                                    |                               |
|                         |                                                    |                               |
|                         |                                                    |                               |
|                         |                                                    |                               |
|                         |                                                    |                               |
|                         |                                                    |                               |
|                         |                                                    |                               |
|                         |                                                    |                               |
|                         |                                                    |                               |
|                         |                                                    |                               |
|                         |                                                    |                               |
|                         |                                                    |                               |
|                         |                                                    |                               |
|                         | DWELLING GIFA: 297m <sup>2</sup>                   | approx.                       |
|                         | DWELLING FOOTPRINT: 140m <sup>2</sup> approx.      |                               |
|                         | SITE AREA: 776.8m <sup>2</sup> approx.             |                               |
|                         | AVERAGE                                            |                               |
|                         | HUMAN ADULT                                        |                               |
|                         | DIMENSIONS:                                        |                               |
|                         |                                                    |                               |
|                         |                                                    |                               |
|                         |                                                    | (2:3")                        |
|                         | ( <b>767</b> )   5 🚺                               |                               |
|                         |                                                    |                               |