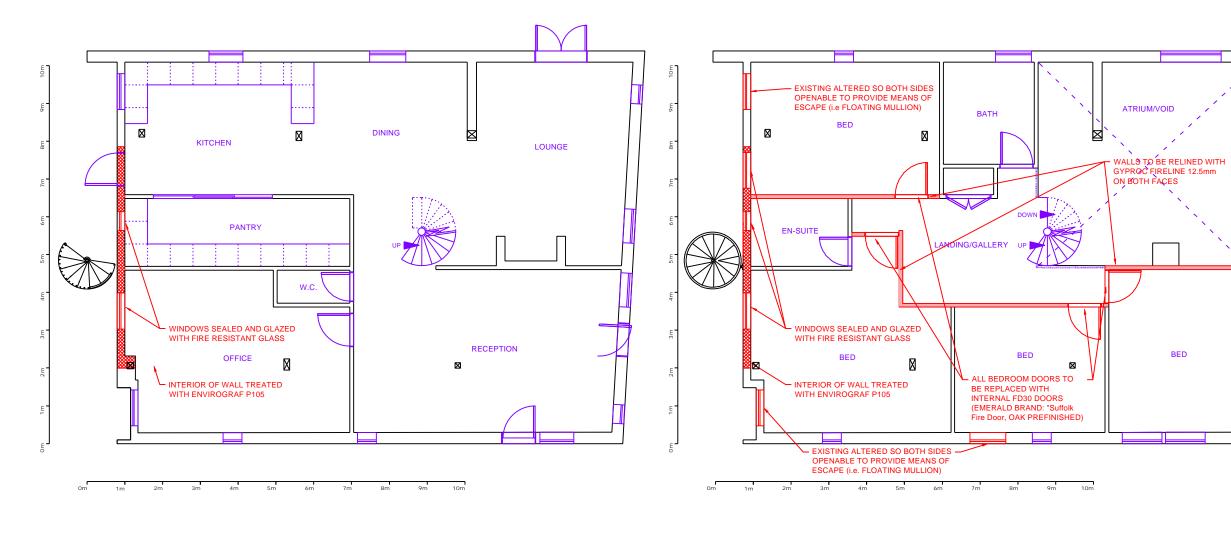

## **GROUND FLOOR**

SECOND FLOOR (LOFT)

(For illustration only - not to scale)

The Furnace The Maltings Princes Street Ipswich Suffolk IP1 1SB

t: 01473 407911 e: enquiries@planningdirect.co.uk w: planningdirect.co.uk

| w: planningdirect.co.uk |                                                    |                               |
|-------------------------|----------------------------------------------------|-------------------------------|
|                         | TITLE: Proposed: Floor Plans                       |                               |
| 1                       | DATE: 02/02/24                                     |                               |
| ·                       | REF: 2156 DRAWIN                                   |                               |
|                         | SCALE: 1:100                                       | SHEET SIZE: A3                |
|                         | DRAWN BY: SH                                       | CHECKED BY: NOH               |
| 11                      | CONTACT: technical@pla                             | anningdirect.co.uk            |
|                         | CLIENT:                                            |                               |
|                         | APPLICATION SUMMARY:                               |                               |
|                         |                                                    | ion for Part B violations and |
|                         | retrospective listed building consent for internal |                               |
|                         | alterations and external ad                        | ditions                       |
|                         |                                                    |                               |
|                         |                                                    |                               |
|                         |                                                    |                               |
|                         |                                                    |                               |
|                         | KEY:                                               |                               |
|                         |                                                    |                               |
| <b>X</b>                |                                                    |                               |
|                         |                                                    |                               |
| 11                      |                                                    |                               |
|                         |                                                    |                               |
|                         |                                                    |                               |
|                         |                                                    |                               |
|                         |                                                    |                               |
|                         |                                                    |                               |
|                         |                                                    |                               |
|                         |                                                    |                               |
|                         | NOTES:                                             | EILINGS throughout to be      |
|                         |                                                    | eline 15mm or Siniat Gtec     |
|                         |                                                    | provide 60 mins fire          |
|                         | protection from bene                               | ath                           |
|                         |                                                    |                               |
| -                       |                                                    |                               |
|                         |                                                    |                               |
|                         |                                                    |                               |
|                         |                                                    |                               |
|                         |                                                    |                               |
|                         |                                                    |                               |
|                         |                                                    |                               |
|                         |                                                    |                               |
|                         |                                                    |                               |
|                         |                                                    |                               |
|                         |                                                    |                               |
|                         |                                                    |                               |
|                         |                                                    |                               |
|                         |                                                    |                               |
|                         |                                                    |                               |
|                         |                                                    |                               |
|                         |                                                    |                               |
|                         |                                                    |                               |
|                         |                                                    |                               |
|                         |                                                    |                               |
|                         |                                                    |                               |
|                         |                                                    |                               |
|                         |                                                    |                               |
|                         |                                                    |                               |
|                         |                                                    |                               |
|                         |                                                    |                               |
|                         | DWELLING GIFA: 297m <sup>2</sup>                   | approx.                       |
|                         | DWELLING FOOTPRINT: 140m <sup>2</sup> approx.      |                               |
|                         | SITE AREA: 776.8m <sup>2</sup> approx.             |                               |
|                         | AVERAGE                                            |                               |
|                         | HUMAN ADULT                                        |                               |
|                         | DIMENSIONS:                                        |                               |
|                         |                                                    |                               |
|                         |                                                    |                               |
|                         |                                                    | (2:3")                        |
|                         | ( <b>767</b> )   5 🚺                               |                               |
|                         |                                                    |                               |