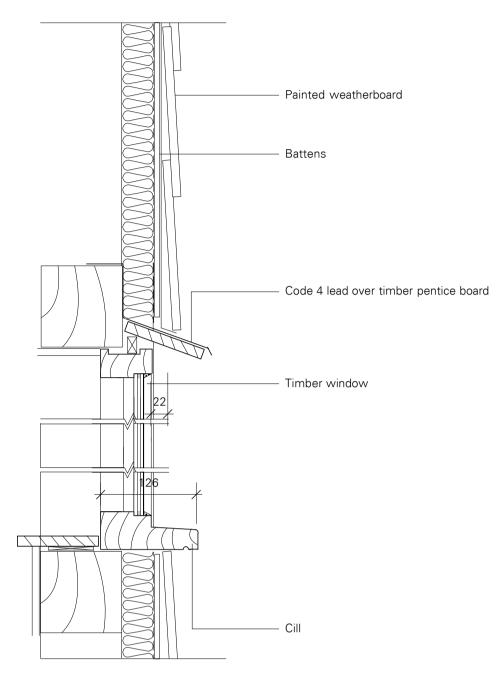

Typical Fixed Window Section Detail 1:5

Typical Window Section Detail 1:5

Typical Window Plan Detail 1:5

Typical Fixed Window Plan Detail 1:5

1 Study

2 Roof To Extension