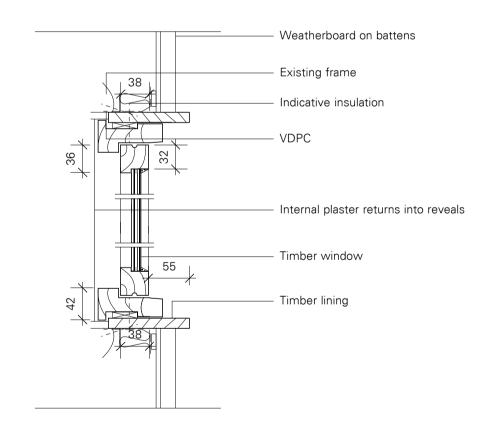

Typical Fixed Window Section Detail 1:5

Typical Window Section Detail 1:5

Typical Window Plan Detail 1:5

Typical Fixed Window Plan Detail 1:5

1 Study

2 Roof To Extension