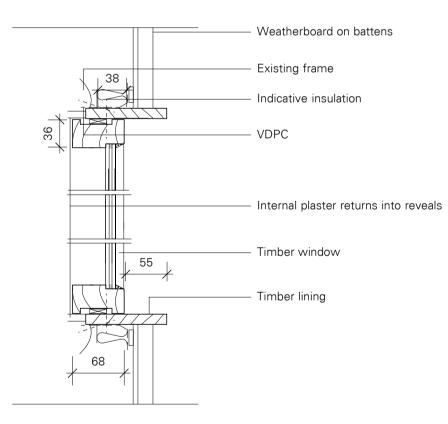

Typical Fixed Window Section Detail 1:5

Typical Window Section Detail 1:5

Typical Window Plan Detail 1:5

Typical Fixed Window Plan Detail 1:5

1 Study

2 Roof To Extension