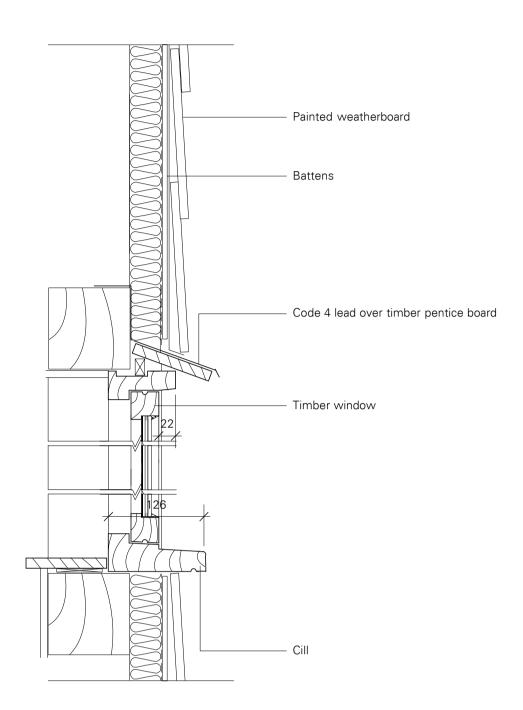

Typical Fixed Window Section Detail 1:5

Typical Window Section Detail 1:5

Typical Window Plan Detail 1:5

Typical Fixed Window Plan Detail 1:5

1 Study

2 Roof To Extension