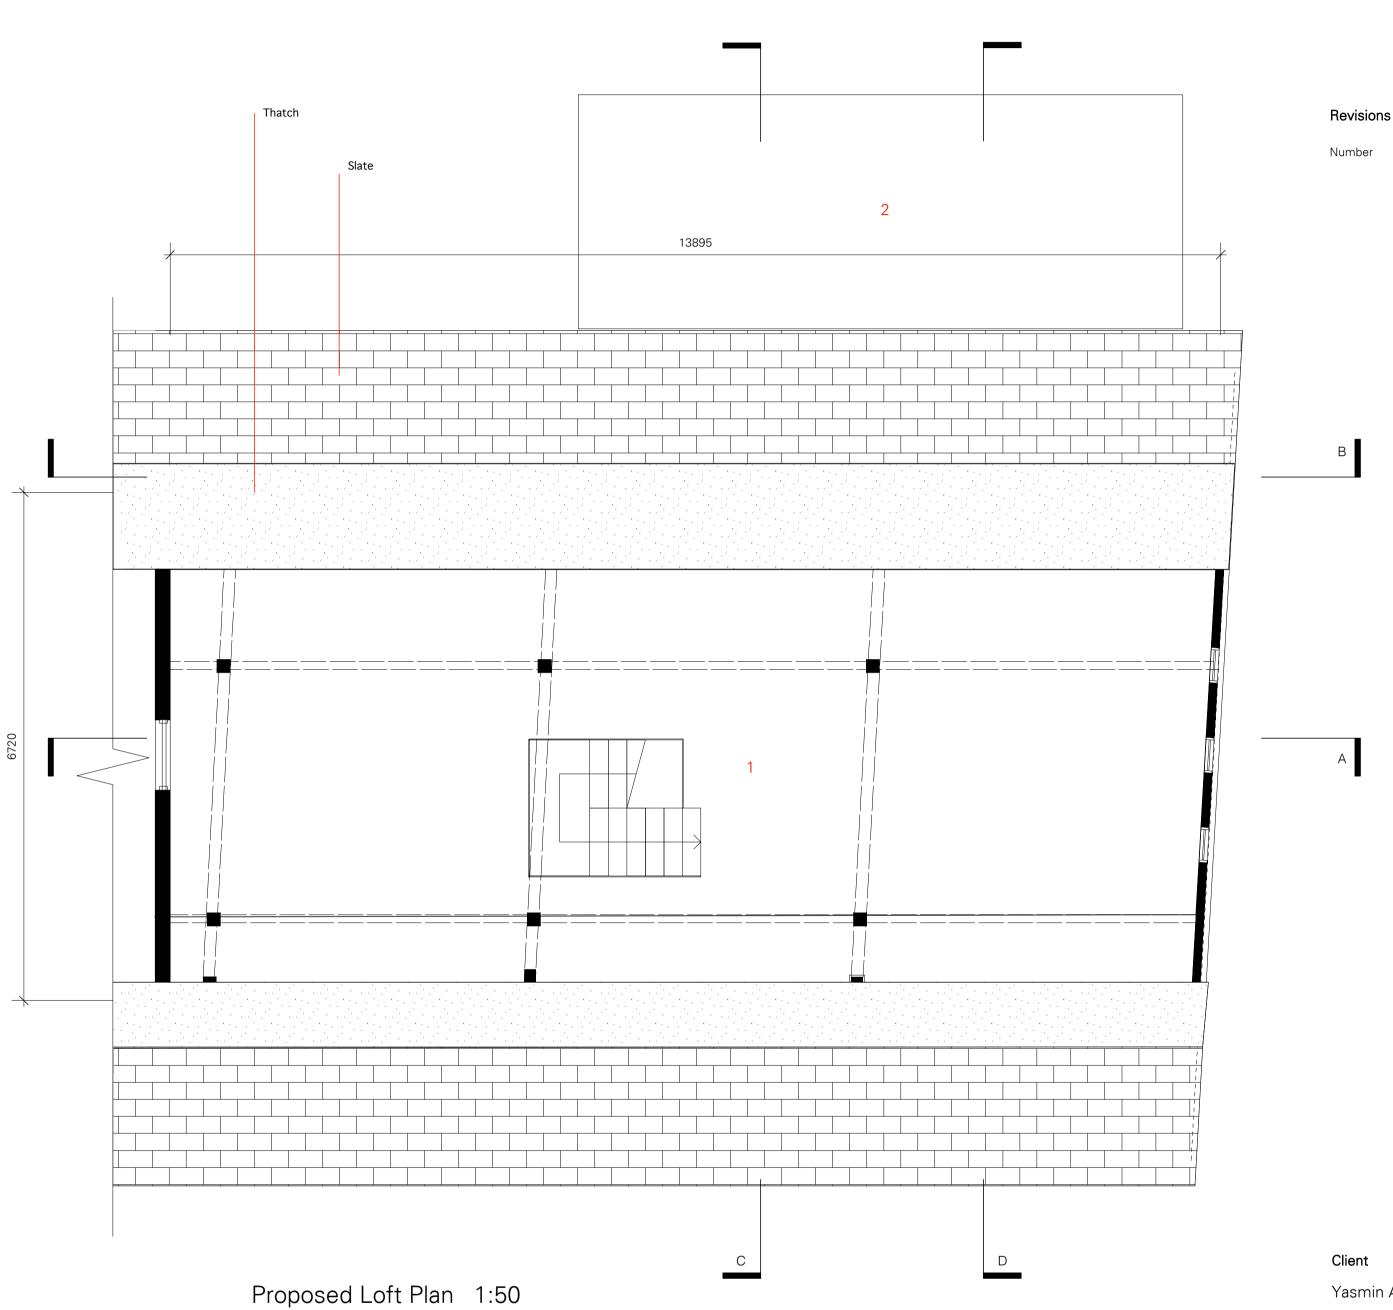

Typical Fixed Window Section Detail 1:5

Typical Window Section Detail 1:5

Typical Window Plan Detail 1:5

Typical Fixed Window Plan Detail 1:5

1 Study

2 Roof To Extension

## Project

The Moat House, Brockholds Farm Great Munden, Hertfordshire Drawing

Proposed Plan and Window Details

Drawing Number

PSBF PP 03