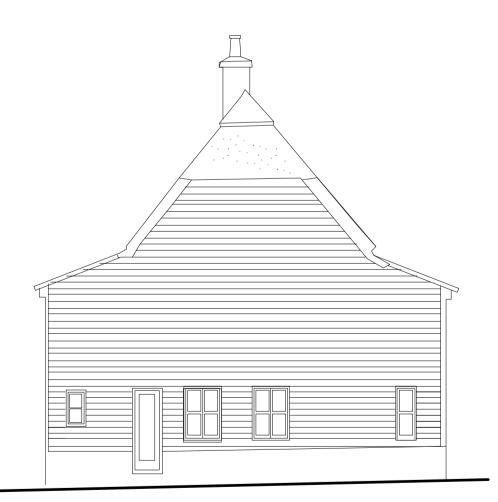

EXISTING SOUTH ELEVATION 1:100



EXISTING NORTH ELEVATION 1:100



\_\_\_\_20 M

EXISTING WEST ELEVATION 1:100

| · · · · · · · · · · · · · · · · · · · |  |  |
|---------------------------------------|--|--|
|                                       |  |  |
|                                       |  |  |
|                                       |  |  |



EXISTING EAST ELEVATION 1:100

## **Pocknell Studio**

Graphic & Architectural Design

East Barn Essex CM7 4DR

T: 01371 850 075 Blackmore End E: design@pocknellstudio.com www.pocknellstudio.com

## Revisions

Number

Date

Client

Yasmin Acton

## Project

Brockholds Farm Great Munden, Hertfordshire Drawing

Existing elevations Drawing Number PSBF 01/2

## Revision

Scale 1:100

Date

20.08.12

This drawing and its contents remain the property of Pocknell Studio Limited and may not be copied, altered, reproduced or disclosed in any form without prior written consent from Pocknell Studio Limited. All dimensions are subject to site confirmation by the contractor or installer. Any discrepancies are to be reported to the designers. © Pocknell Studio Limited 2012.