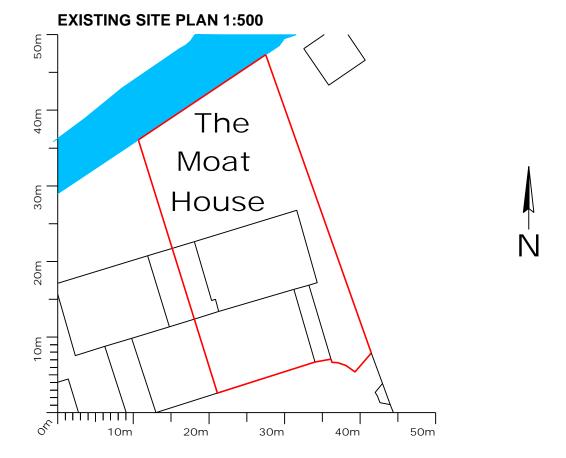

## **EXISTING/PROPOSED: SITE & LOCATION PLANS**

The Moat House, Brockholds Farm, Great Munden, Herts., SG11 1HE

The Furnace
The Maltings
Princes Street
Ipswich
Suffolk
IP1 1SB

t: 01473 407911

e: enquiries@planningdirect.co.uk w: planningdirect.co.uk

## NOTES:

 Aerial map shown for reference only, scale is approximate to location plan @1:1250

DWELLING GIFA: 297m² approx.

DWELLING FOOTPRINT: 140m² approx.

SITE AREA: 776.8m² approx.