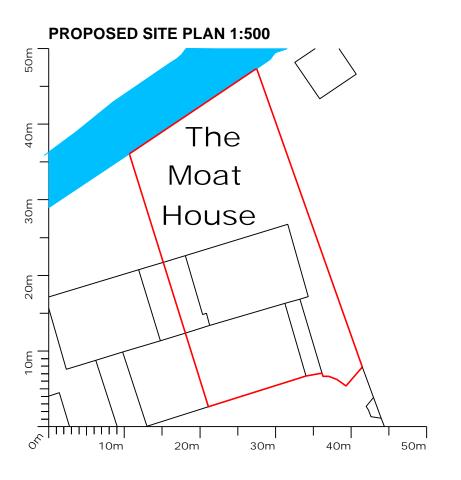

## **EXISTING/PROPOSED: SITE & LOCATION PLANS**

The Moat House, Brockholds Farm, Great Munden, Herts., SG11 1HE

The Furnace
The Maltings
Princes Street
Ipswich
Suffolk
IP1 1SB

t: 01473 407911

e: enquiries@planningdirect.co.uk w: planningdirect.co.uk

## NOTES:

 Aerial map shown for reference only, scale is approximate to location plan @1:1250

DWELLING GIFA: 297m² approx.

DWELLING FOOTPRINT: 140m² approx.

SITE AREA: 776.8m² approx.