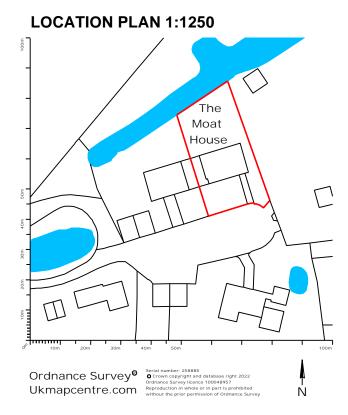

## **EXISTING/PROPOSED: SITE & LOCATION PLANS**

The Moat House, Brockholds Farm, Great Munden, Herts., SG11 1HE

The Furnace
The Maltings
Princes Street
Ipswich
Suffolk
IP1 1SB

t: 01473 407911

e: enquiries@planningdirect.co.uk w: planningdirect.co.uk

## NOTES:

 Aerial map shown for reference only, scale is approximate to location plan @1:1250

DWELLING GIFA: 297m² approx.

DWELLING FOOTPRINT: 140m² approx.

SITE AREA: 776.8m² approx.