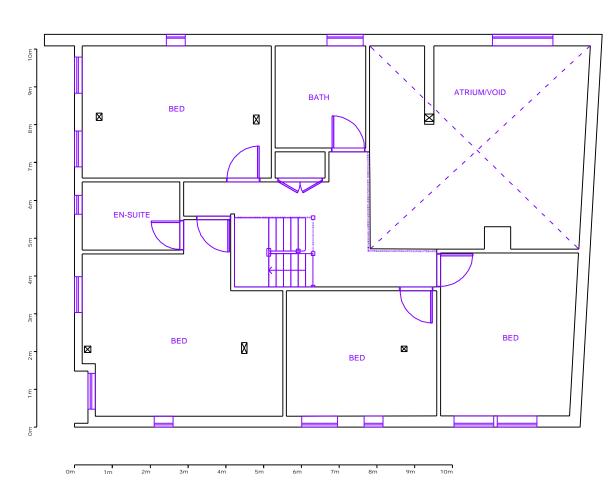

## FIRST FLOOR

The Furnace
The Maltings
Princes Street
Ipswich
Suffolk
IP1 1SB

t: 01473 407911

e: enquiries@planningdirect.co.uk

w: planningdirect.co.uk

| TITLE: Pre-Existing: Floor Plans        |             |                 |                |  |
|-----------------------------------------|-------------|-----------------|----------------|--|
| <b>DATE</b> : 16/01/24                  |             |                 |                |  |
| <b>REF:</b> 2156                        | DRAWING: 02 |                 | REVISION: 1    |  |
| <b>SCALE:</b> 1:100                     | ALE: 1:100  |                 | SHEET SIZE: A3 |  |
| DRAWN BY: SH                            |             | CHECKED BY: NOH |                |  |
| CONTACT: technical@planningdirect coluk |             |                 |                |  |