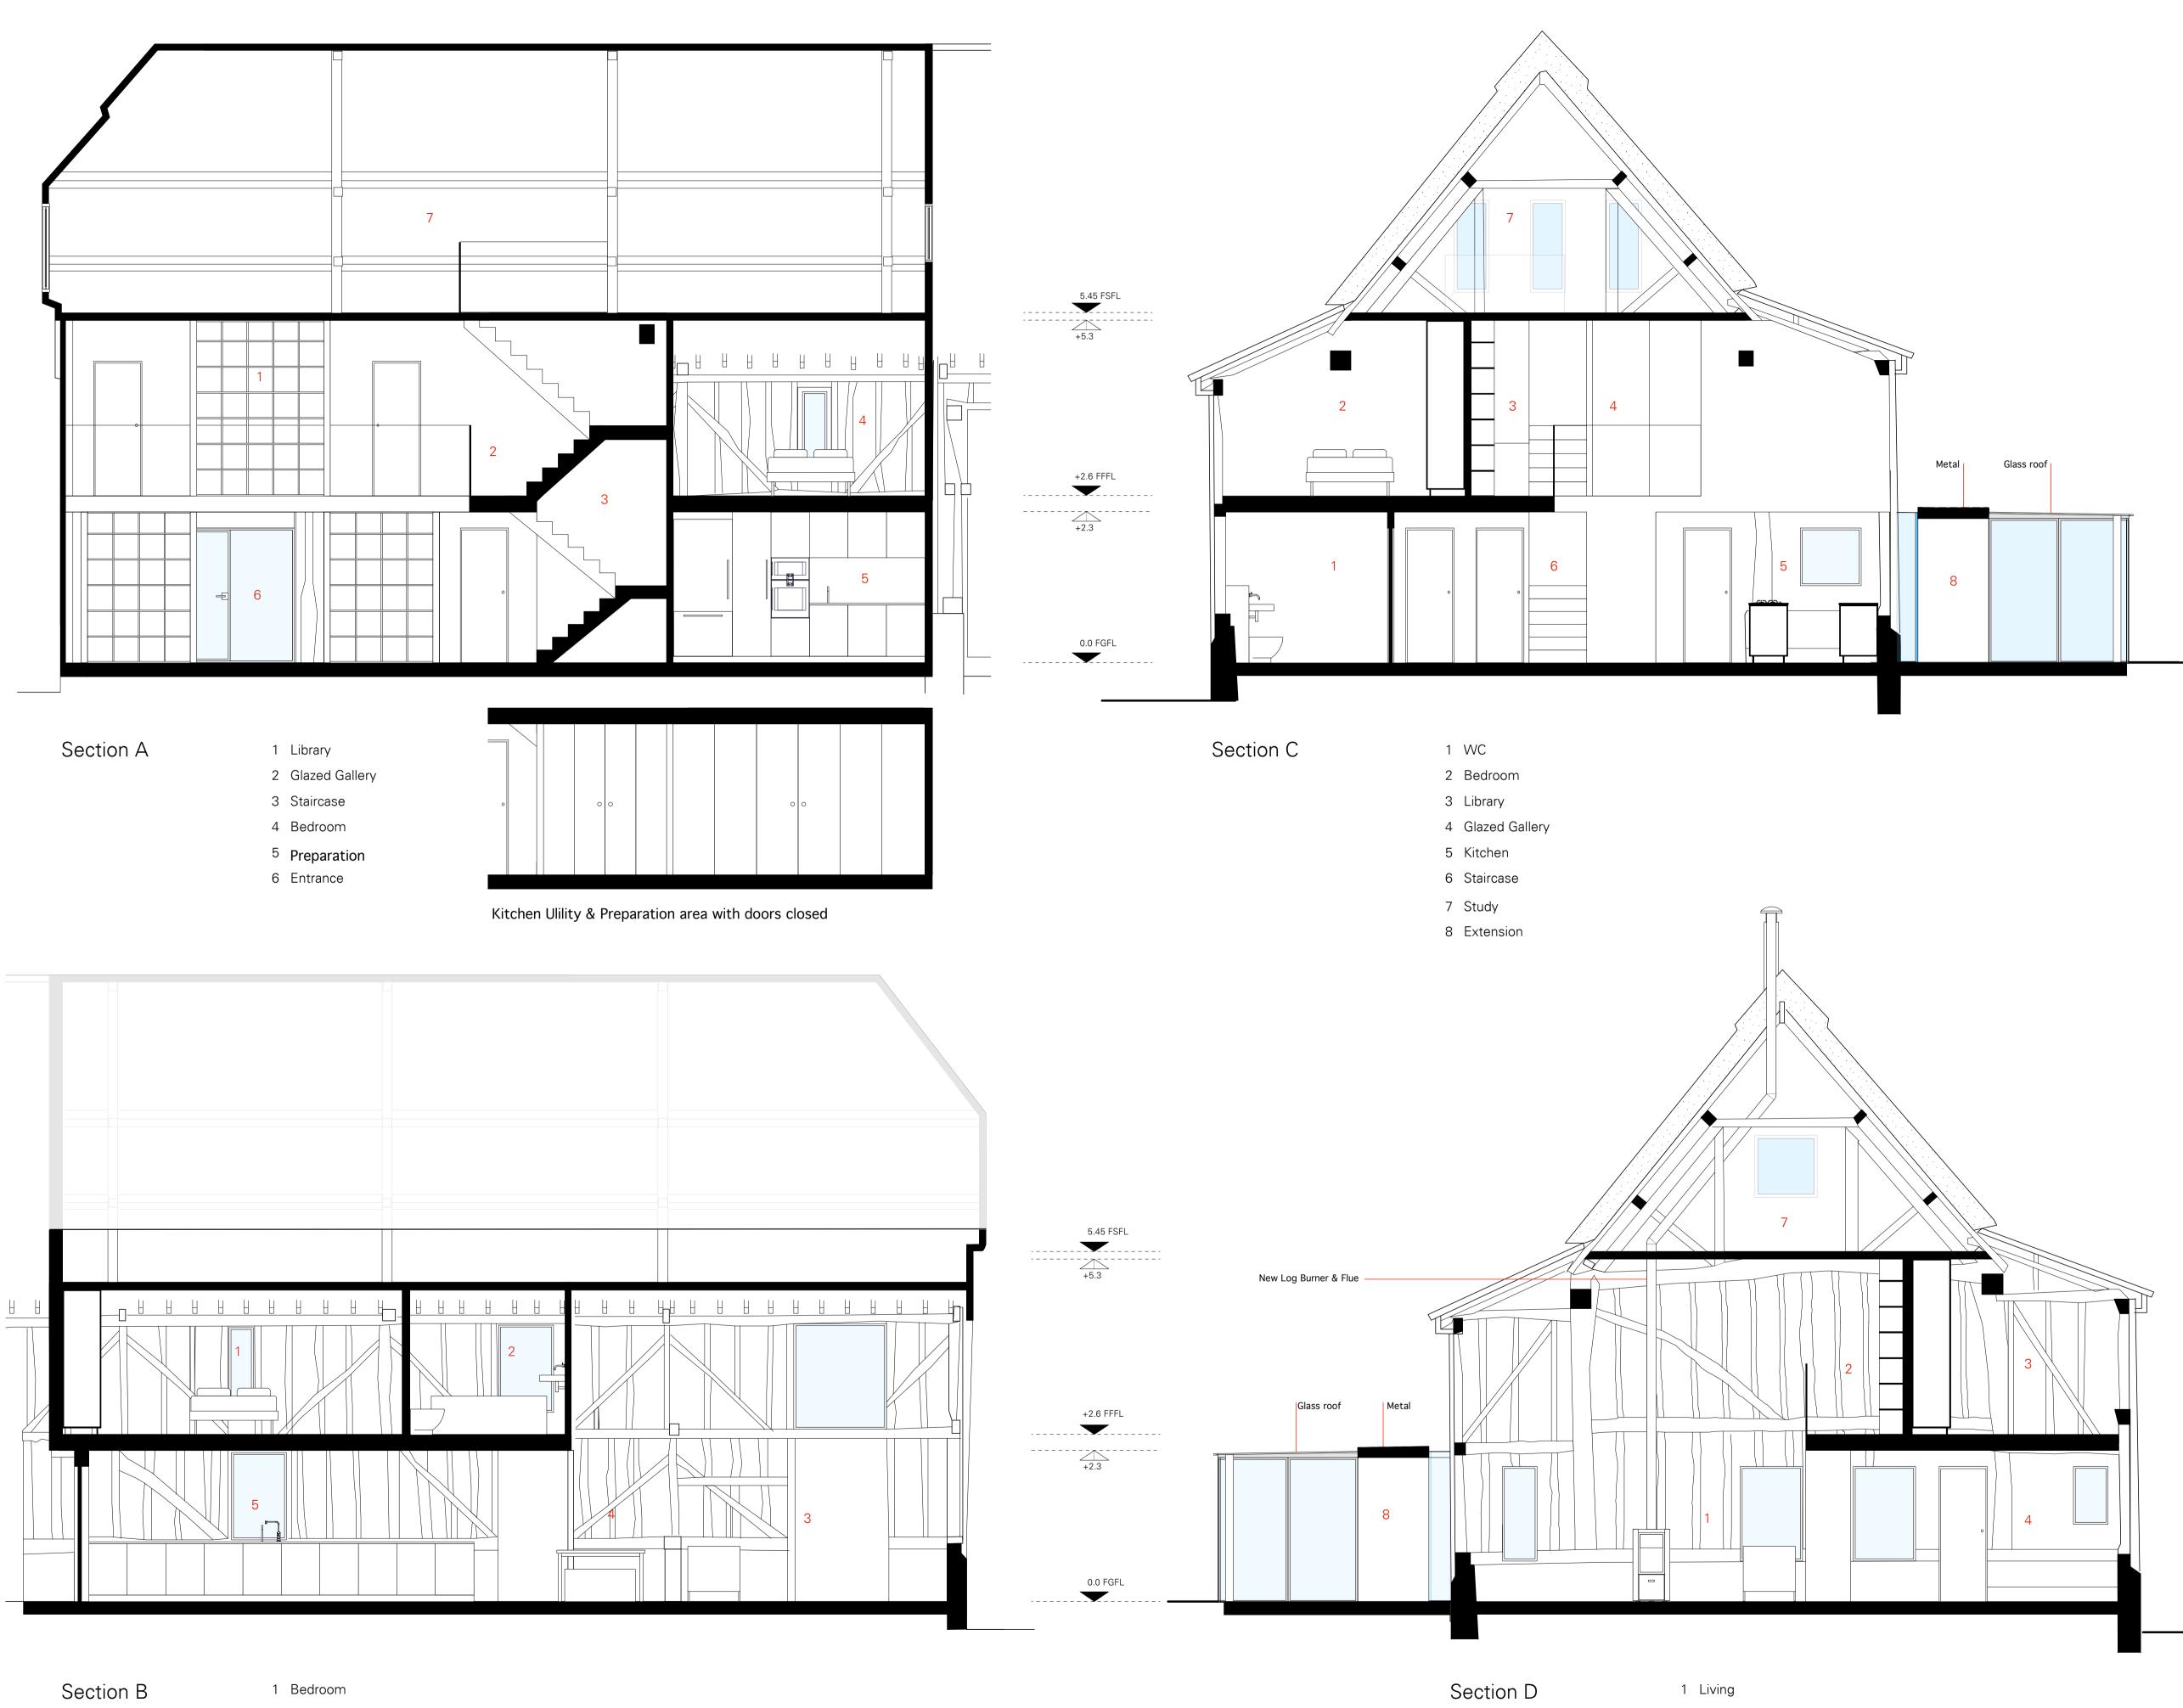

- 2 Bathroom
- 3 Living
- 4 Dining
- 5 Kitchen

- 2 Library
- 3 Bedroom
- 4 Entrance