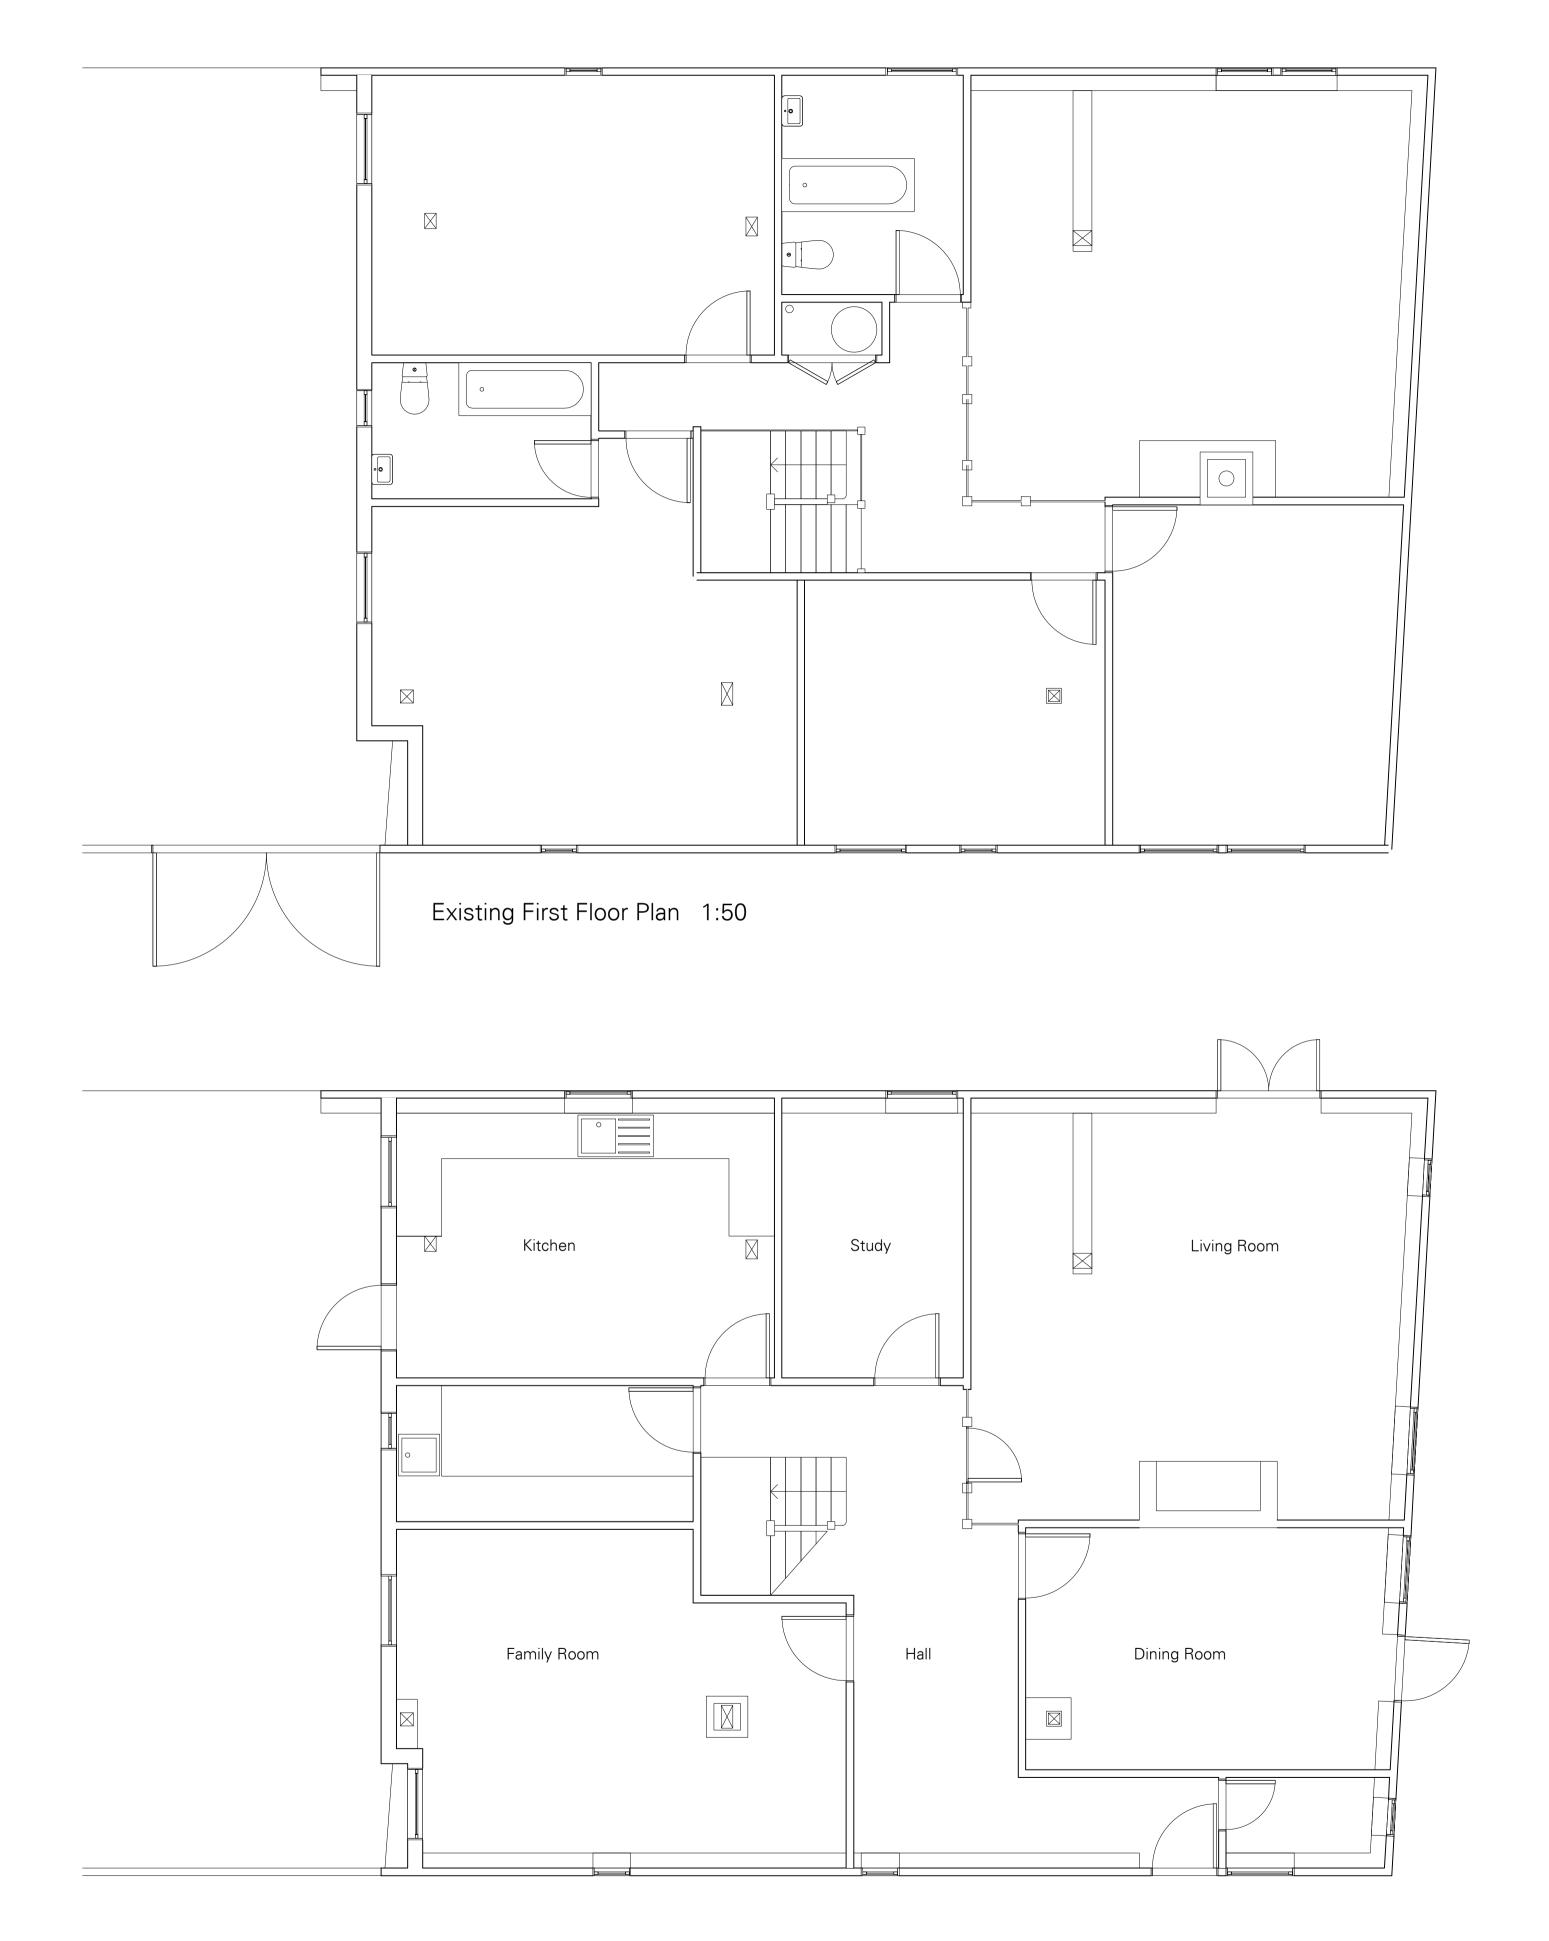

Existing Ground Floor Plan 1:50

Client

Yasmin Acton

Project

The Moat House, Brockholds Farm Great Munden, Hertfordshire

Drawing

Existing Plans

Drawing Number

PSBF EP 01