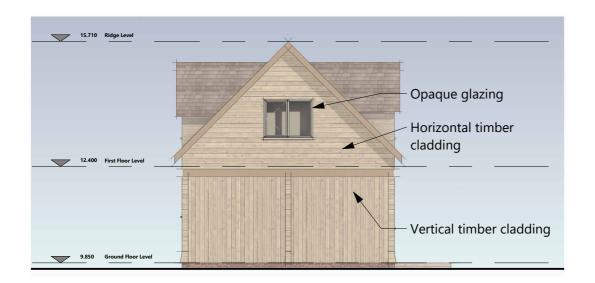

**Rear Elevation** 1:100 @ A3

15.710 Ridge Level

**Side Elevation 02** 1:100 @ A3

Bailes

ent. All dimensions and setting out to be checked onsite before construction. Do not scale for the drawing. The drawing is to be read in conjunction with all the project. Any apparent discrepancy is to be brought to the attention of Lytle Associates Architects.

|    | ates Architects is a trading name of Gerry Lytle Associates Ltd  AMENDMENT | ВΥ | CHECK | DATE     |
|----|----------------------------------------------------------------------------|----|-------|----------|
| 4  | Preliminary Issue                                                          | AR | RW    | 21/02/24 |
| 5  | Preliminary Issue                                                          | AR | RW    | 22/02/24 |
|