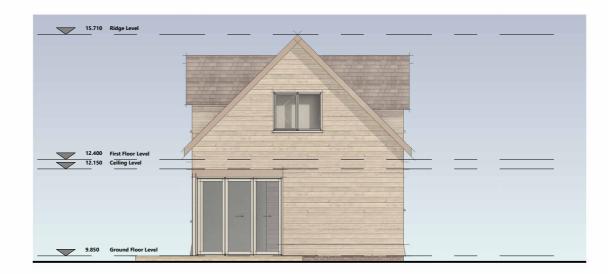

**Rear Elevation** 1:100 @ A3

15.710 Ridge Level

**Side Elevation 02** 1:100 @ A3

Bailes

ent. All dimensions and setting out to be checked onsite before construction. Do not scale for the drawing. The drawing is to be read in conjunction with all the project. Any apparent discrepancy is to be brought to the attention of Lytle Associates Architects.