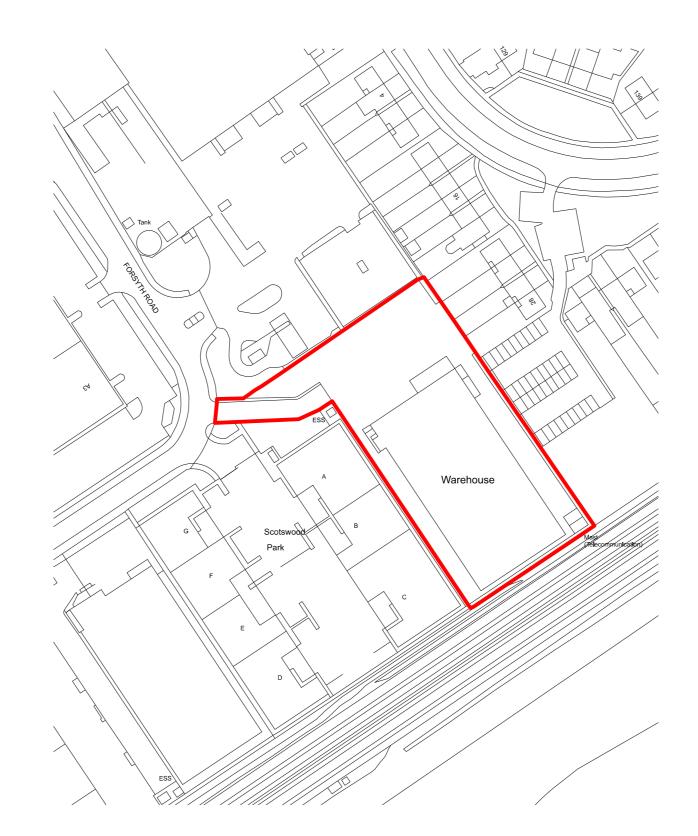

| General Notes:   |                                                           |                                       |     |                            |          |      |      | Client:                       |              |
|------------------|-----------------------------------------------------------|---------------------------------------|-----|----------------------------|----------|------|------|-------------------------------|--------------|
|                  |                                                           |                                       |     |                            |          |      |      | Padlock Warehouse 3 Limite    | ed           |
|                  | cale from this drawing. Use marked dimensions only.       |                                       |     |                            |          |      |      | Project Name:                 |              |
| Should a immedia | any discrepancies be noted, please inform this office     |                                       |     |                            |          |      |      | <b>Richmond House, Woking</b> |              |
|                  | This drawing is copyright of Matthew Allchurch Architects |                                       |     |                            |          |      |      | Drawing Title:                |              |
| Limited          |                                                           | ISO 9001<br>Certificate No. GB2005290 |     |                            |          |      |      | Location Plan                 |              |
| Scale:           |                                                           |                                       | P03 | Updated for planning issue | 30/11/22 | GS   | GS   | Drawing Status:               | Status Code: |
|                  | 0 <u>m 10 30 60</u>                                       | 125m                                  |     |                            | 18/11/22 | VB   | GS   | Preliminary                   |              |
| A3               |                                                           |                                       | P01 | Issued for Planning        | 21/10/22 | GS   | GS   | Drawing No:                   |              |
|                  |                                                           |                                       |     | : Description:             | Date:    | Drw: | Chk: | CSS01-MAA-00-XX-DG-A-00       | 01           |