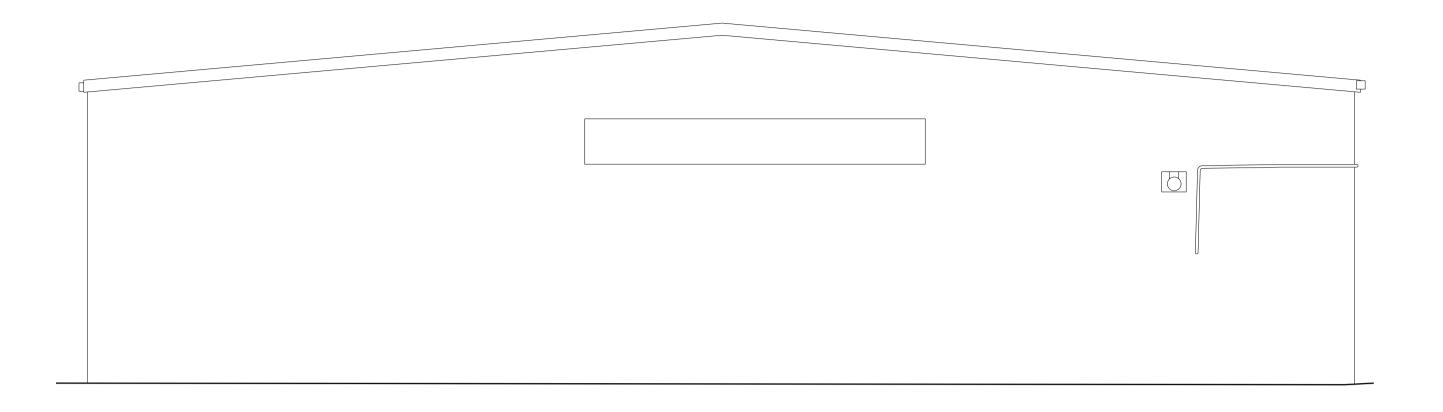

SOUTH ELEVATION - EXISTING 00-0022 SCALE 1:100

EAST ELEVATION - EXISTING 00-0022 SCALE 1:100

ISO 9001 Certificate No. GB2005290

| the boathouse design studio 27 ferry road teddington tw11 9nn t: 020 8973 0050 e: info@maa-architects.com w: www.maa-architects.com |   |     |   | 27 ferry road teddington tw11 9nn<br>t: 020 8973 0050<br>e: info@maa-architects.com | Project Name: Richmond House, Woking  Drawing Title: Existing Elevations: Sheet 02 |              |             |              |
|-------------------------------------------------------------------------------------------------------------------------------------|---|-----|---|-------------------------------------------------------------------------------------|------------------------------------------------------------------------------------|--------------|-------------|--------------|
|                                                                                                                                     |   |     |   |                                                                                     | Drawing Status:                                                                    | Status Code: | Project No: | Scale at A1: |
| 0m                                                                                                                                  | 1 | 2.5 | 5 | 10m                                                                                 | Planning                                                                           |              | CSS01       | 1:100        |
|                                                                                                                                     |   |     |   |                                                                                     | Drawing No:                                                                        | Revision:    | Date:       | Scale at A3: |
|                                                                                                                                     |   |     |   |                                                                                     | CSS01-MAA-00-XX-DG-A-0022                                                          | P02          | 21/10/22    | 1:200        |