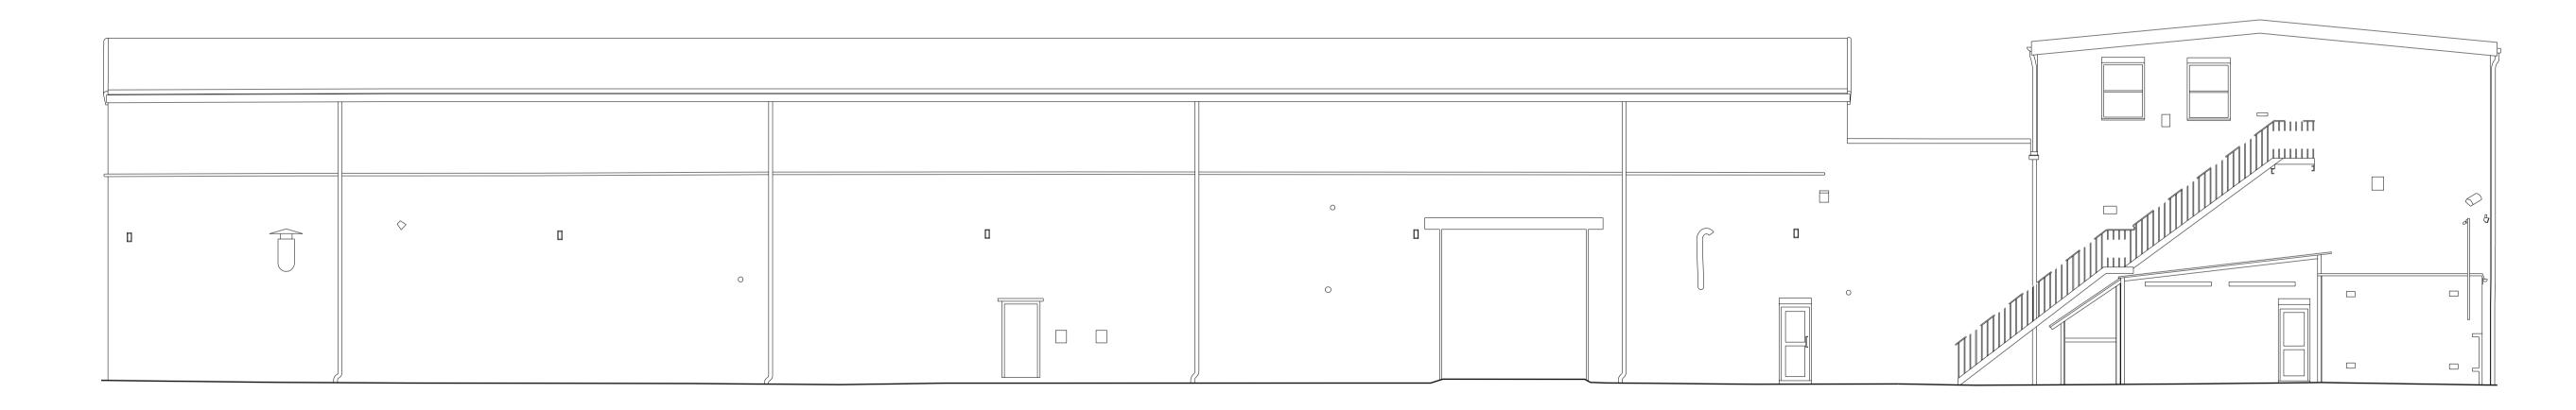

SOUTH ELEVATION - EXISTING 00-0022 SCALE 1:100

EAST ELEVATION - EXISTING 00-0022 SCALE 1:100

ISO 9001 Certificate No. GB2005290

| the boathouse design studio 27 ferry road teddington tw11 9nn t: 020 8973 0050 e: info@maa-architects.com w: www.maa-architects.com |   |     |   | 27 ferry road teddington tw11 9nn<br>t: 020 8973 0050<br>e: info@maa-architects.com | Project Name: Richmond House, Woking  Drawing Title: Existing Elevations: Sheet 02 |              |             |              |
|-------------------------------------------------------------------------------------------------------------------------------------|---|-----|---|-------------------------------------------------------------------------------------|------------------------------------------------------------------------------------|--------------|-------------|--------------|
|                                                                                                                                     |   |     |   |                                                                                     | Drawing Status:                                                                    | Status Code: | Project No: | Scale at A1: |
| 0m                                                                                                                                  | 1 | 2.5 | 5 | 10m                                                                                 | Planning                                                                           |              | CSS01       | 1:100        |
|                                                                                                                                     |   |     |   |                                                                                     | Drawing No:                                                                        | Revision:    | Date:       | Scale at A3: |
|                                                                                                                                     |   |     |   |                                                                                     | CSS01-MAA-00-XX-DG-A-0022                                                          | P02          | 21/10/22    | 1:200        |