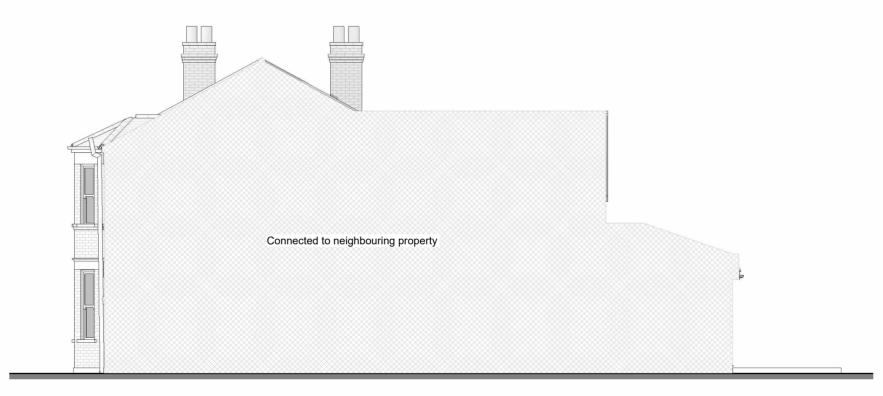

## Side 2 Elevation

| 90 High Street, Knaphill                     | Scale @ A3<br>1 : 100 | Drawing number P.M.300 | Key:  Existing Proposed & SVP ——————————————————————————————————— | <b>1</b> |
|----------------------------------------------|-----------------------|------------------------|-------------------------------------------------------------------|----------|
| 5 - 1. <b>5</b> - 2 1. 2 3, 1 1. 3, p. 1. 1. | Date                  | Project number         | — Existing drainage — — Proposed drainage — — Overhead            |          |
|                                              | 09.02.24              | 2231                   | 0 1 2 3 4 5                                                       |          |
| Existing Elevations                          | Drawn by S.G          | Rev<br>A               | GRAPHIC SCALE: 1:100                                              |          |