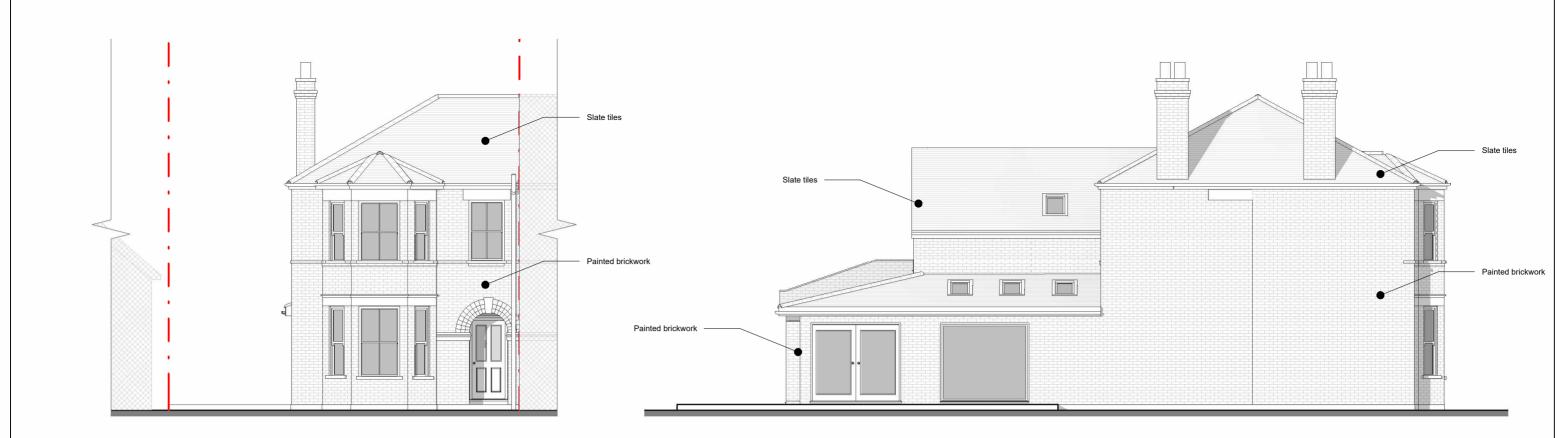

## **Front Elevation**



Rear Elevation

## Side 1 Elevation



## Side 2 Elevation



| 90 High Street, Knaphill                     | Scale @ A3<br>1 : 100 | Drawing number P.M.300 | Key:  Existing Proposed & SVP ——————————————————————————————————— | <b>1</b> |
|----------------------------------------------|-----------------------|------------------------|-------------------------------------------------------------------|----------|
| 5 - 1. <b>5</b> - 2 1. 2 3, 1 1. 3, p. 1. 1. | Date                  | Project number         | — Existing drainage — — Proposed drainage — — Overhead            |          |
|                                              | 09.02.24              | 2231                   | 0 1 2 3 4 5                                                       |          |
|