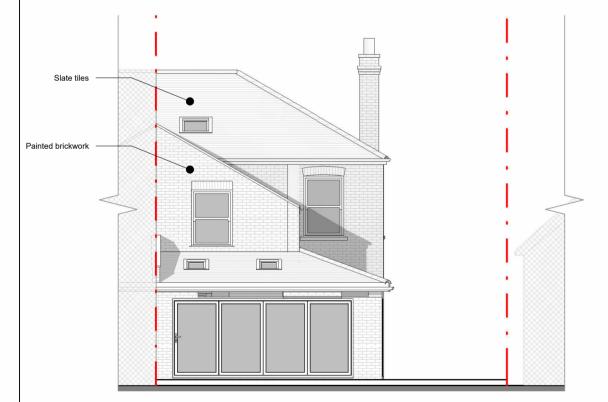

## **Front Elevation**



Rear Elevation

## Side 1 Elevation



## Side 2 Elevation



| 90 High Street, Knaphill                     | Scale @ A3<br>1 : 100 | Drawing number P.M.300 | Key:  Existing Proposed & SVP ——————————————————————————————————— | <b>1</b> |
|----------------------------------------------|-----------------------|------------------------|-------------------------------------------------------------------|----------|
| 5 - 1. <b>5</b> - 2 1. 2 3, 1 1. 3, p. 1. 1. | Date                  | Project number         | — Existing drainage — — Proposed drainage — — Overhead            |          |
|                                              | 09.02.24              | 2231                   | 0 1 2 3 4 5                                                       |          |
| Existing Elevations