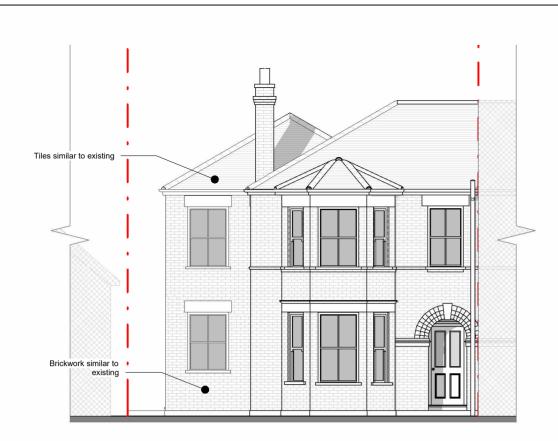

## Front Elevation

Rear Elevation

Side 1 Elevation

Side 2 Elevation

| 90 High Street, Knaphill   | Scale @ A3<br>1 : 100 | Drawing number P.M.600 | Key:  Existing Proposed + SVP                          | N<br>A |
|----------------------------|-----------------------|------------------------|--------------------------------------------------------|--------|
| 55 mg. r 64 554, r 4 12pm. | Date                  | Project number         | — Existing drainage — — Proposed drainage — — Overhead | В      |
|                            | 09.02.24              | 2231                   | 0 1 2 3 4 5                                            | D      |
| Proposed Elevations        | Drawn by              | Rev                    |                                                        | E      |
| 1 Toposou Elevatione       | S.G                   | G                      | GRAPHIC SCALE: 1:100                                   | F      |
|                            |                       |                        |                                                        | G      |