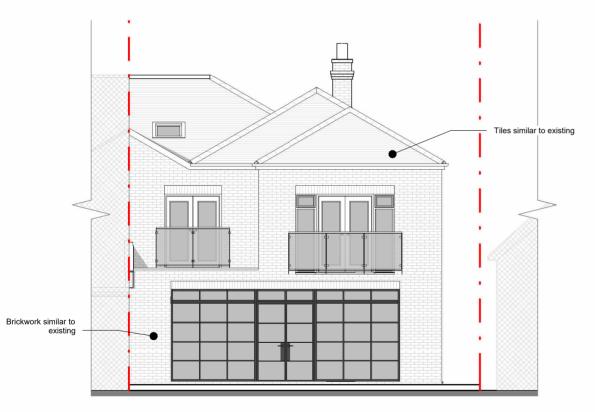

## Front Elevation

Rear Elevation

Side 1 Elevation

Side 2 Elevation

| 90 High Street, Knaphill   | Scale @ A3<br>1 : 100 | Drawing number P.M.600 | Key:  Existing Proposed + SVP                          | N<br>A |
|----------------------------|-----------------------|------------------------|--------------------------------------------------------|--------|
| 55 mg. r 64 554, r 4 12pm. | Date                  | Project number         | — Existing drainage — — Proposed drainage — — Overhead | В      |
|                            | 09.02.24              | 2231                   | 0 1 2 3 4 5                                            | D      |
| Proposed Elevations        | Drawn by              | Rev                    |                                                        | E      |
| 1 Toposou Elevatione       | S.G                   | G                      | GRAPHIC SCALE: 1:100                                   | F      |
|                            |                       |                        |                                                        | G      |