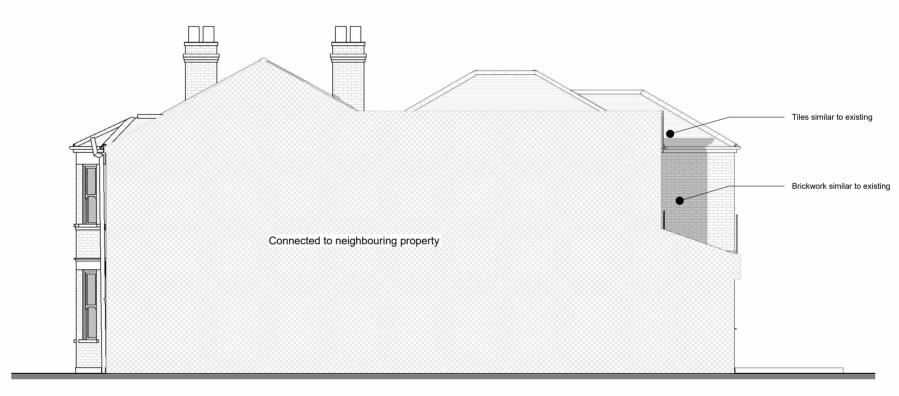

## Front Elevation

Rear Elevation

Side 1 Elevation

Side 2 Elevation

| 90 High Street, Knaphill   | Scale @ A3<br>1 : 100 | Drawing number P.M.600 | Key:  Existing Proposed + SVP                          | N<br>A |
|----------------------------|-----------------------|------------------------|--------------------------------------------------------|--------|
| 55 mg. r 64 554, r 4 12pm. | Date                  | Project number         | — Existing drainage — — Proposed drainage — — Overhead | В      |
|                            | 09.02.24              | 2231                   | 0 1 2 3 4 5                                            | D      |
| Proposed Elevations        | Drawn by              | Rev                    |                                                        | E      |
| 1 Toposou Elevatione       | S.G                   | G                      | GRAPHIC SCALE: 1:100                                   | F      |
|                            |                       |                        |                                                        | G      |