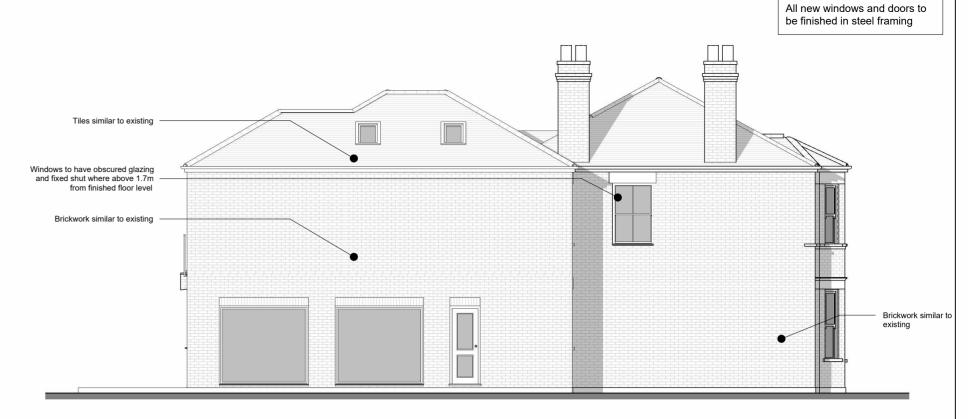

## Front Elevation

Rear Elevation

Side 1 Elevation

Side 2 Elevation

| 90 High Street, Knaphill   | Scale @ A3<br>1 : 100 | Drawing number P.M.600 | Key:  Existing Proposed + SVP                          | N<br>A |
|----------------------------|-----------------------|------------------------|--------------------------------------------------------|--------|
| 55 mg. r 64 554, r 4 12pm. | Date                  | Project number         | — Existing drainage — — Proposed drainage — — Overhead | В      |
|                            | 09.02.24              | 2231                   | 0 1 2 3 4 5                                            | D      |
| Proposed Elevations        | Drawn by              | Rev                    |                                                        | E      |
| 1 Toposou Elevatione       | S.G                   | G                      | GRAPHIC SCALE: 1:100                                   | F      |
|                            |                       |                        |                                                        | G      |