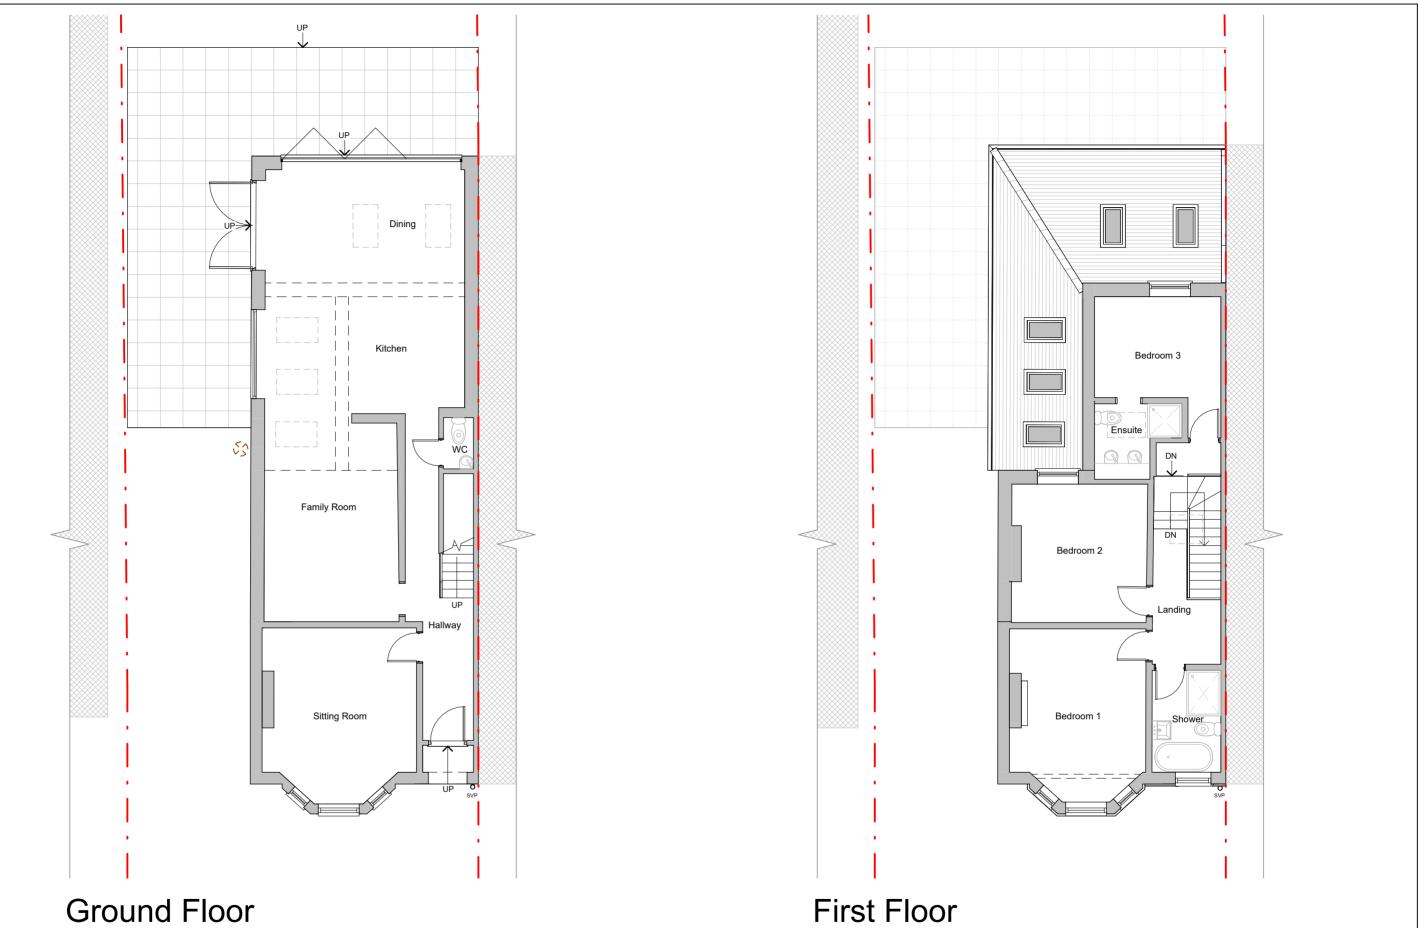

| _ |                                                                              |                                     |            |                |                                              |
|---|------------------------------------------------------------------------------|-------------------------------------|------------|----------------|----------------------------------------------|
|   |                                                                              |                                     | Scale @ A3 | Drawing number | Key:                                         |
|   |                                                                              | 90 High Street, Knaphill            | 1 : 100    | P.M.200        | Existing Proposed & SVP Bounda               |
|   |                                                                              |                                     | Date       | Project number | Existing drainage Proposed drainage Overhead |
|   |                                                                              | Existing Ground & First Floor Plans | 09.02.24   | 2231           | - 0 1 2 3 4 5<br>GRAPHIC SCALE: 1:100        |
|   | FLUENT<br>ARCHITECTURAL DESIGN SERVICES                                      |                                     | Drawn by   | Rev            |                                              |
|   | TEL: 0800 043 8838<br>E-mail: info@fluent-ads.co.uk<br>Web: fluent-ads.co.uk |                                     | S.G        | A              |                                              |