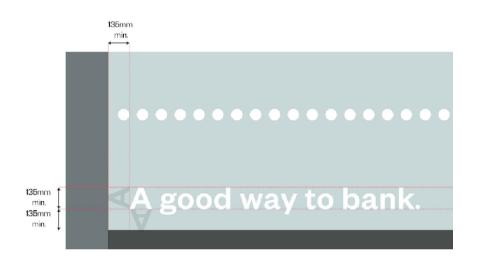

- Replace statutory signage with new.
  Install new window message "A good way to bank."
  Replace safety manifestation with new.
  Post box no. to be sprayed grey.

ROMSEY (0375)

Brand Update

Front Elevation