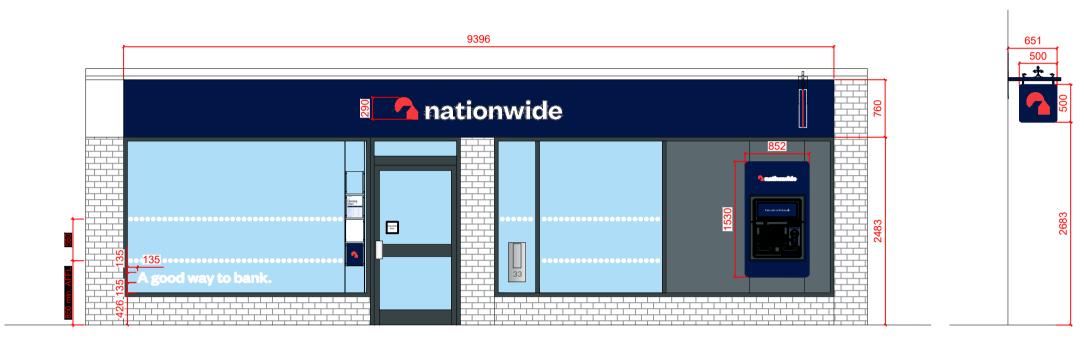

## **EXTERNAL SCOPE OF WORKS:**

- Replace & relocate 1no. Projecting signage with new 500mm, to be aligned with logo and make good where previous Projecting sign was allocated. Retain existing brackets.
  Existing Projecting sign brackets to be painted in blue to match new fascia.
  Replace 1no. Fascia and 1no. Logo with 1no. New blue fascia & 1no. New 290mm logo height.
  Replace 1no. ATM surround and decals with new.

- Replace statutory signage with new.
  Install new window message "A good way to bank."
  Replace safety manifestation with new.
  Post box no. to be sprayed grey.

ROMSEY (0375)

Brand Update

Front Elevation