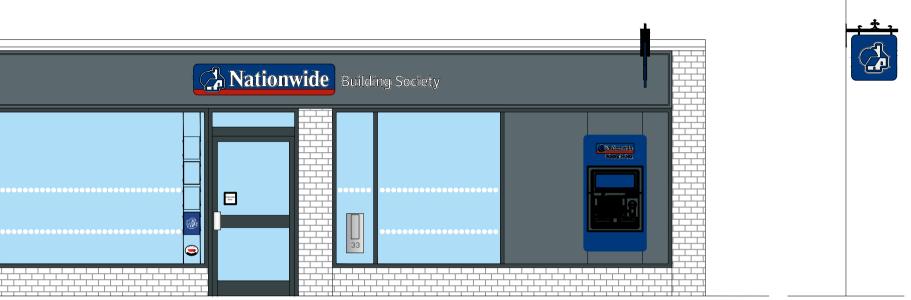

Front Elevation

DRAWINGS PRODUCED FROM RECORD INFORMATION ONLY. ALL DIMENSIONS TO BE CHECKED ON SITE PRIOR TO MANUFACTURE AND INSTALLATION

ALL DIMENSIONS MUST BE CHECKED ON SITE. ONLY FIGURED DIMENSIONS ARE TO BE WORKED FROM. DISCREPANCIES MUST BE REPORTED TO THE ARCHITECT BEFORE PROCEEDING. THIS DRAWING IS BASED ON BEST KNOW INFORMATION 5 M 2 3 

ALL REFERENCES SHOULD BE READ IN CONJUNCTION WITH THE MOST CURRENT NATIONWIDE DESIGN GUIDES.

ROMSEY (0375) Brand Update REVISIONS BRANCH NAME ROMSEY 33 The Hu

SCALE @ A1: 1:50

DRAWN BY: HU

|                               | #                  | #                         |                           |                                                 |                            |                 | #    |      |
|-------------------------------|--------------------|---------------------------|---------------------------|-------------------------------------------------|----------------------------|-----------------|------|------|
|                               | #                  | #                         |                           |                                                 |                            |                 | #    |      |
|                               | #                  | #                         |                           |                                                 |                            |                 | #    |      |
|                               | LETTER DESCRIPTION |                           |                           |                                                 |                            |                 | DATE |      |
| AME & PREFIX:<br>Y<br>Hundred |                    |                           |                           | DRAWING TYPE:<br>EXISTING<br>EXTERNAL ELEVATION |                            |                 |      |      |
| 1:                            |                    | SCALE @ A3:<br>1:100      | DATE DRAWN:<br>28.10.2023 | STATUS:                                         | PROPERTY<br>LOCATION CODE: | DRAWING REF NO: |      | REV. |
| :                             |                    | CHECKED BY & DATE:<br>JNA | JOB REF:                  | EXISTING                                        | R004                       | EX.00.E1        |      | /    |