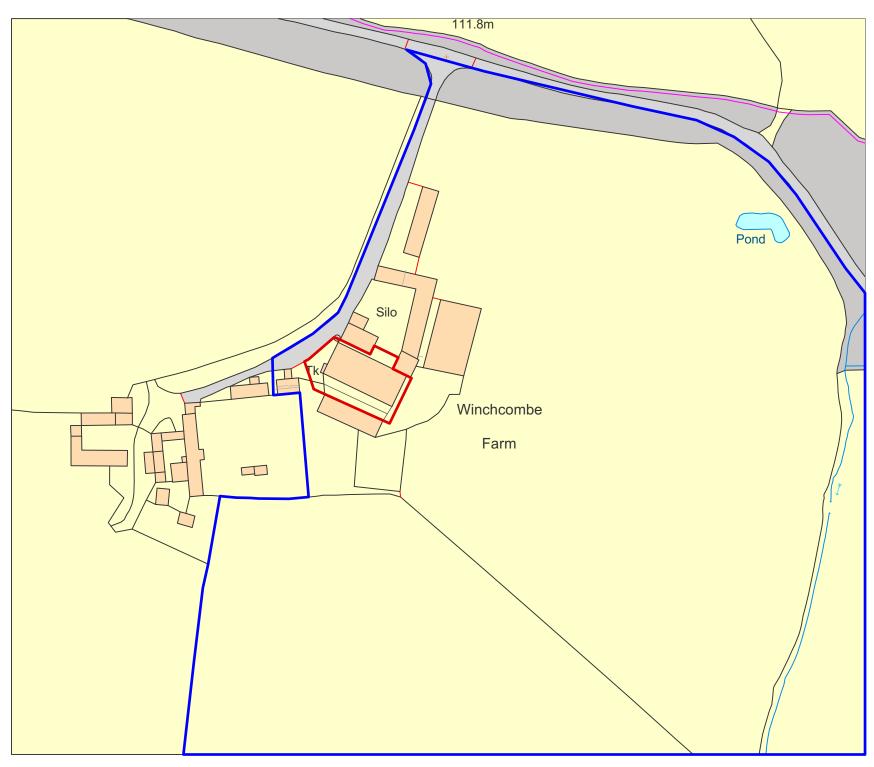

(c) Crown copyright, All rights reserved. 2023. License number 0100031673

 Ownership Boundary Site Ownership Boundary

RURAL SPACE ARCHITECTURE

t: 01453 763674 e: hello@ruralspacearchitecture.co.uk w: ruralspacearchitecture.co.uk

## ຕວານ Calving Shed

Winchcombe Farm, Little Sodbury, BS37 6QD

|   | Rev. | Date | Notes |
|---|------|------|-------|
|   |      |      |       |
|   |      |      |       |
|   |      |      |       |
|   |      |      |       |
|   |      |      |       |
|   |      |      |       |
|   |      |      |       |
|   |      |      |       |
|   |      |      |       |
|   |      |      |       |
|   |      |      |       |
|   |      |      |       |
|   |      |      |       |
|   |      |      |       |
|   |      |      |       |
|   |      |      |       |
|   |      |      |       |
| I |      |      |       |

Drawing Title

Site Location Plan

CJPG November 2023

P /001

Part Q Planning Submissio

1:1250@A3

SITE LOCATION PLAN P/001