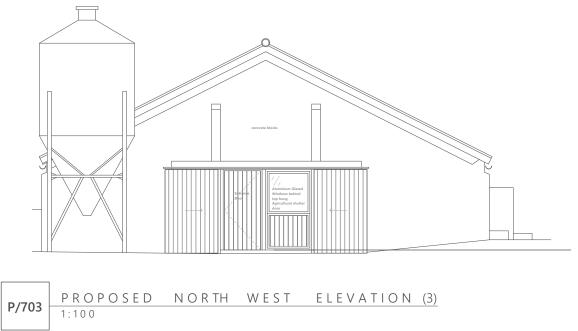

PROPOSED NORTH EAST ELEVATION P/703 1:100









## RURAL SPACE ARCHITECTURE

t: 01453 763674 e: hello@ruralspacearchitecture.co.uk w: ruralspacearchitecture.co.uk

General Notes

1. Responsibility is not accepted for errors made by others in scaling from this drawing. All construction information should be taken from figured dimensions only.

2. All dimensions to be checked onsite.

3. Unless otherwise stated, dimensions are in millimetres.

to be read in conjunction with all other project framewings.

5. Copyright Rural Space Architecture

## PLANNING DRAWING NOT FOR CONSTRUCTION

## ຕວານ Calving Shed

Winchcombe Farm, Little Sodbury, BS37 6QD

| Rev. | Date       | Notes                       |
|------|------------|-----------------------------|
|      |            |                             |
|      |            |