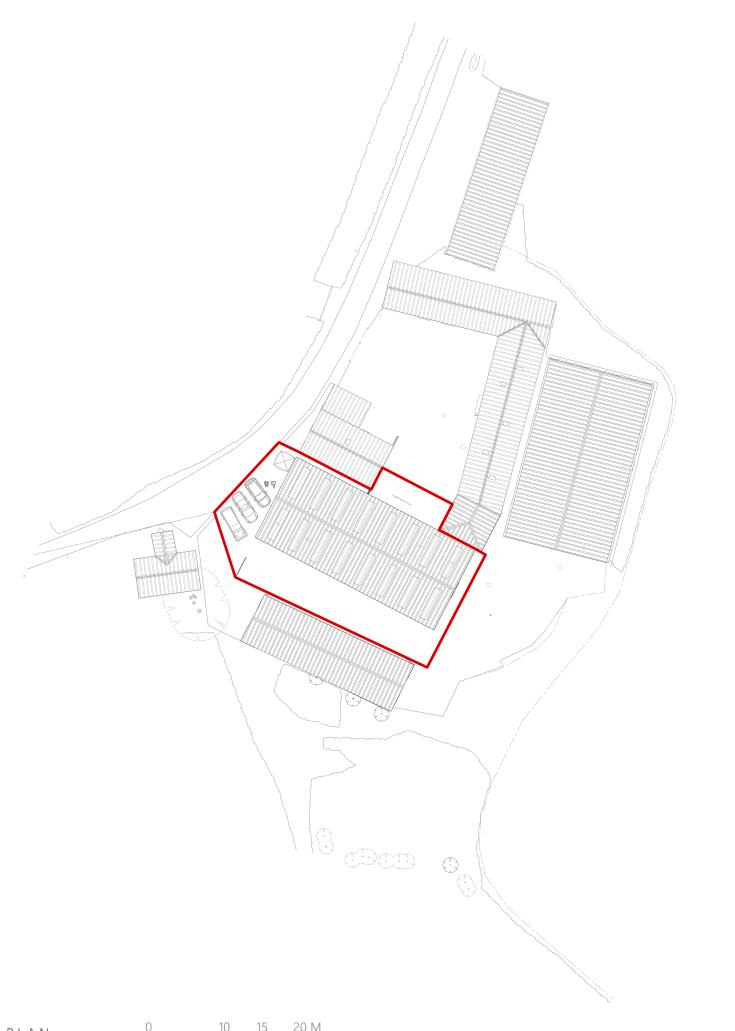

## ຕວານ Calving Shed

Winchcombe Farm, Little Sodbury, BS37 6QD

| Rev. | Date       | Notes                                                      |
|------|------------|------------------------------------------------------------|
| С    | 08/03/2024 | Resubmission Issue                                         |
| В    | 22/01/2024 | Agricultural elements added<br>following planners comments |
| А    | 08/11/2023 | Updated Plan following<br>Comments                         |
|      |            |                                                            |
|      |            |                                                            |
|      |            |                                                            |
|      |            |                                                            |
|      |            |                                                            |
|      |            |                                                            |
|      |            |                                                            |
|      |            |                                                            |
|      |            |                                                            |
|      |            |                                                            |
|      |            |                                                            |
|      |            |                                                            |
|      |            |                                                            |

**Drawing Title** 

Proposed Site Plan

|  | Drawn By | Date          |
|--|----------|---------------|
|  | CJPG     | November 2023 |
|  |          |               |
|  |          |               |

Part Q Planning Submission

1:500@A3

PROPOSED SITE PLAN
1:500