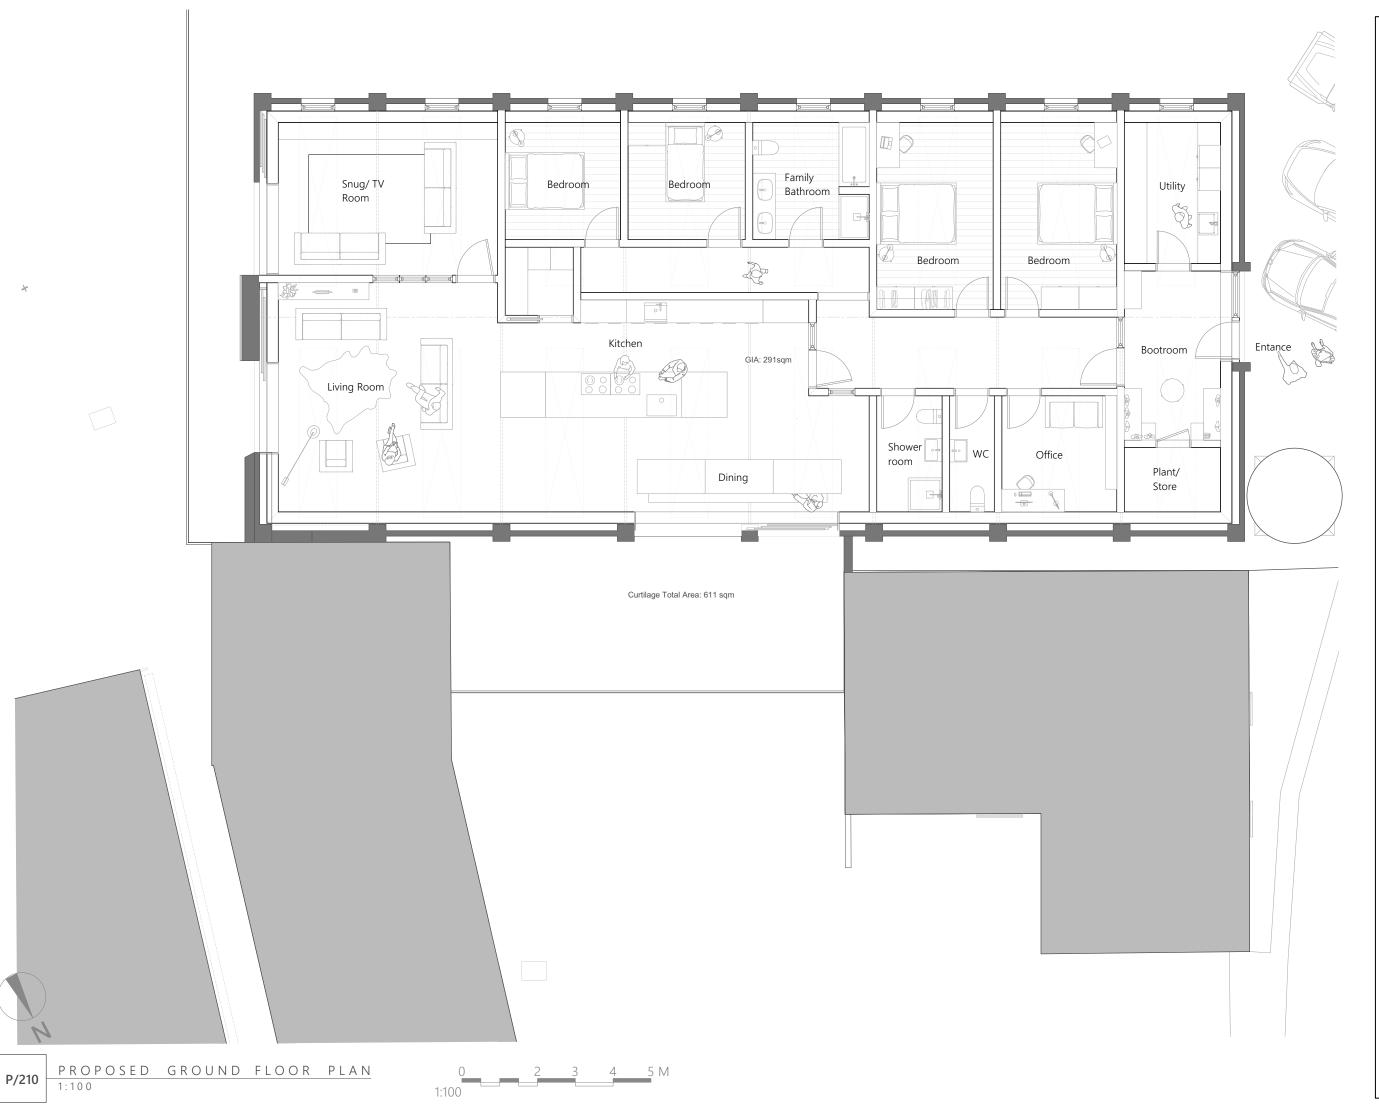

## ຕວານ Dwelling, Calving Shed

Winchcombe Farm, Little Sodbury, BS37 6QD

| Rev. | Date       | Notes                                                      |
|------|------------|------------------------------------------------------------|
|      |            |                                                            |
| В    | 08/03/2024 | Resubmission Issue                                         |
| Α    | 22/01/2024 | Agricultural elements added<br>following planners comments |
|      |            |                                                            |
|      |            |                                                            |
|      |            |                                                            |
|      |            |                                                            |
|      |            |                                                            |
|      |            |                                                            |
|      |            |                                                            |
|      |            |                                                            |
|      |            |                                                            |
|      |            |                                                            |
|      |            |                                                            |
|      |            |                                                            |
|      |            |                                                            |
|      |            |                                                            |

Drawing Title Proposed Ground Floor Plan

CJPG November 2023 1:100@A3

P /210

Part Q Planning Submission