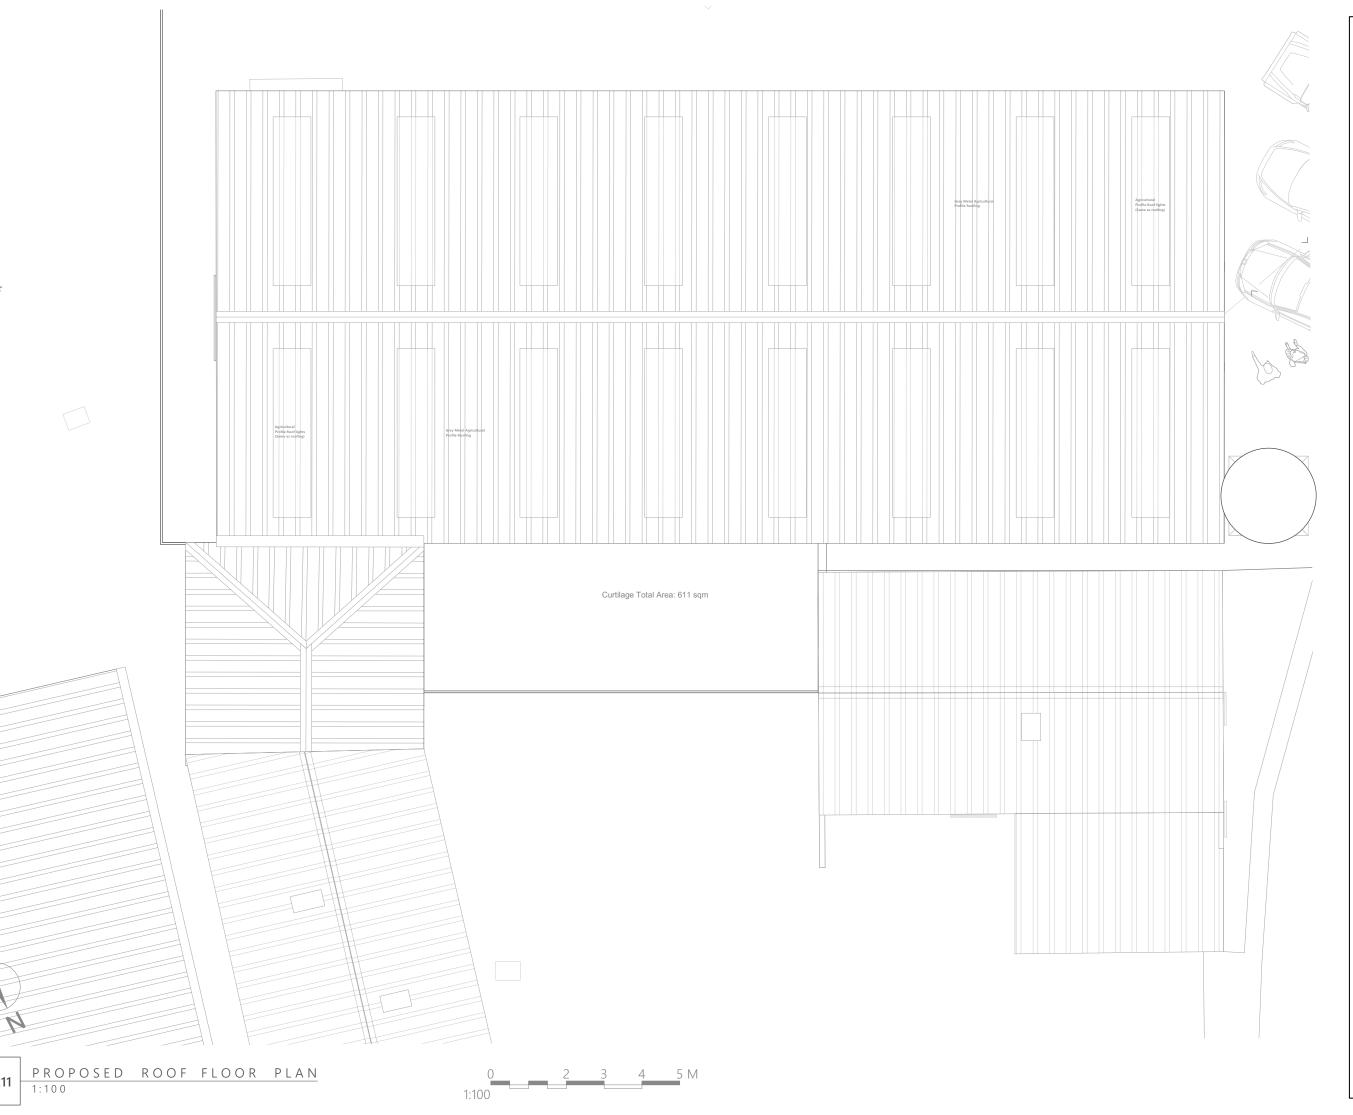

## ຕວານ Calving Shed

Winchcombe Farm, Little Sodbury, BS37 6QD

| 08/03/2024 | Resubmission Issue                                      |
|------------|---------------------------------------------------------|
| 22/01/2024 | Agricultural elements added following planners comments |
|            |                                                         |
|            |                                                         |
|            |                                                         |
|            |                                                         |
|            |                                                         |
|            |                                                         |
|            |                                                         |
|            |                                                         |
|            |                                                         |
|            |                                                         |
|            |                                                         |
|            |                                                         |
|            |                                                         |

Drawing Title Proposed Roof Plan

CJPG November 2023

1:100@A3

P /211

Part Q Planning Submission