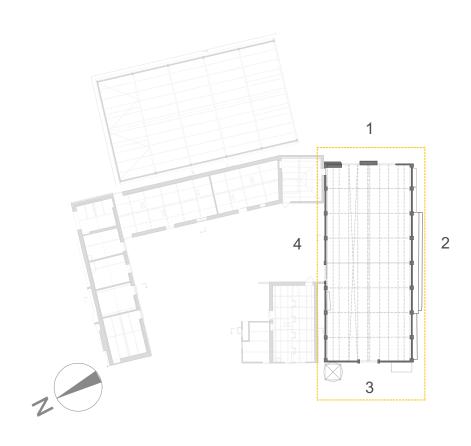

## ຕວານ Calving Shed

Winchcombe Farm, Little Sodbury, BS37 6QD

| Rev. | Date | Notes |
|------|------|-------|
|      |      |       |
|      |      |       |
|      |      |       |
|      |      |       |
|      |      |       |
|      |      |       |
|      |      |       |
|      |      |       |
|      |      |       |
|      |      |       |
|      |      |       |
|      |      |       |
|      |      |       |
|      |      |       |
|      |      |       |
|      |      |       |
|      |      |       |
|      |      |       |
|      |      |       |
|      |      |       |
|      |      |       |
|      |      |       |
|      |      |       |
|      |      |       |
|      |      |       |
|      |      |       |
|      |      |       |
|      |      |       |