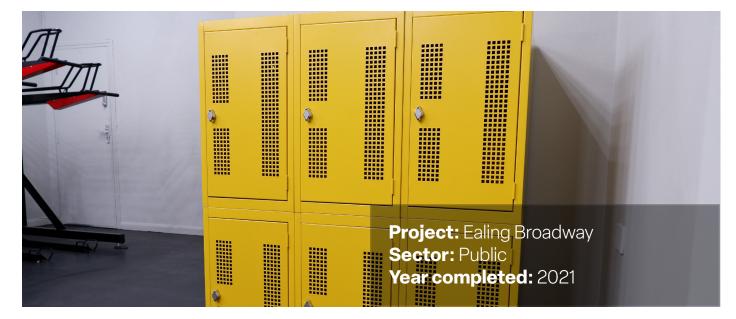

| D650mm (per locker)    |
| Configuration | 1,2, or 3 stack height |
|               |                        |

#### Standard finishes

| Finish         | Galvanised to BS EN ISO 1461   |
|----------------|--------------------------------|
| Powder coating | Any standard RAL or BS (below) |
| Lock options   | Keyturn lock or Hasp & Staple  |
|                | lock                           |







#### Optional extras

| Powder coating | Additional bespoke colours on     |
|----------------|-----------------------------------|
|                | request, subject to availability  |
| Lock options   | 10 digit combination or RFID lock |
| 10 digit       | RFID                              |

0800 246 5484

info@turvec.com



### Folding Bike Locker Projects

# **d** turvec







0800 246 5484

info@turvec.com

**d** turvec