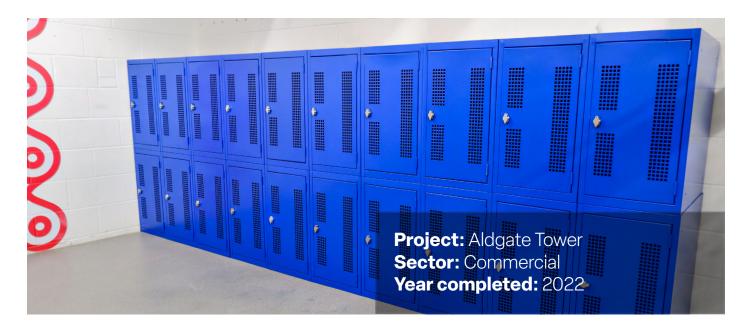

| D650mm (per locker)    |
| Configuration | 1,2, or 3 stack height |
|               |                        |

#### Standard finishes

| Finish         | Galvanised to BS EN ISO 1461   |
|----------------|--------------------------------|
| Powder coating | Any standard RAL or BS (below) |
| Lock options   | Keyturn lock or Hasp & Staple  |
|                | lock                           |







#### Optional extras

| Powder coating | Additional bespoke colours on     |
|----------------|-----------------------------------|
|                | request, subject to availability  |
| Lock options   | 10 digit combination or RFID lock |
| 10 digit       | RFID                              |

0800 246 5484

info@turvec.com



### Folding Bike Locker Projects

# **d** turvec







0800 246 5484

info@turvec.com

**d** turvec