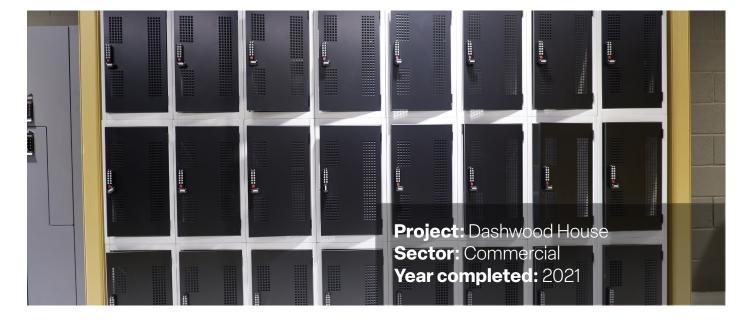

| D650mm (per locker)    |
| Configuration | 1,2, or 3 stack height |
|               |                        |

#### Standard finishes

| Finish         | Galvanised to BS EN ISO 1461   |
|----------------|--------------------------------|
| Powder coating | Any standard RAL or BS (below) |
| Lock options   | Keyturn lock or Hasp & Staple  |
|                | lock                           |







#### Optional extras

| Powder coating | Additional bespoke colours on     |
|----------------|-----------------------------------|
|                | request, subject to availability  |
| Lock options   | 10 digit combination or RFID lock |
| 10 digit       | RFID                              |

0800 246 5484

info@turvec.com



### Folding Bike Locker Projects

# **d** turvec







0800 246 5484

info@turvec.com

**d** turvec