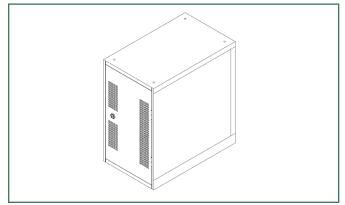

#### 3D view

#### Product details

| Product name  | Folding Bike Locker    |
|---------------|------------------------|
| Product code  | VEC120                 |
| Fixing        | Surface mounted        |
| Dimensions    | H708mm x W400mm x      |
|               | D650mm (per locker)    |
| Configuration | 1,2, or 3 stack height |
|               |                        |