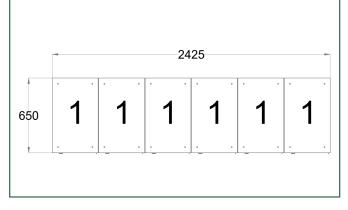

#### Plan view

#### Product details

| Product name  | Folding Bike Locker    |
|---------------|------------------------|
| Product code  | VEC120                 |
| Fixing        | Surface mounted        |
| Dimensions    | H708mm x W400mm x      |
|               | D650mm (per locker)    |
| Configuration | 1,2, or 3 stack height |
|               |                        |