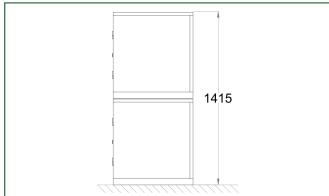

#### Side elevation (Two stack)

#### Product details

| Product name  | Folding Bike Locker    |
|---------------|------------------------|
| Product code  | VEC120                 |
| Fixing        | Surface mounted        |
| Dimensions    | H708mm x W400mm x      |
|               | D650mm (per locker)    |
| Configuration | 1,2, or 3 stack height |
|               |                        |