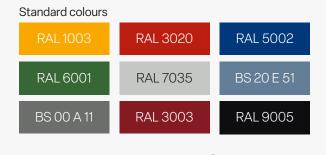

#### Standard finishes

| Finish         | Galvanised to BS EN ISO 1461   |
|----------------|--------------------------------|
| Powder coating | Any standard RAL or BS (below) |
| Lock options   | Keyturn lock or Hasp & Staple  |
|                | lock                           |

#### Optional extras

| Powder coating | Additional bespoke colours on     |
|----------------|-----------------------------------|
|                | request, subject to availability  |
| Lock options   | 10 digit combination or RFID lock |
| 10 digit       | RFID                              |