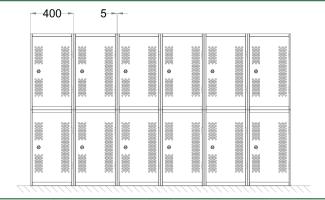

#### Front elevation (Two stack)

#### Product details

| Product name  | Folding Bike Locker    |
|---------------|------------------------|
| Product code  | VEC120                 |
| Fixing        | Surface mounted        |
| Dimensions    | H708mm x W400mm x      |
|               | D650mm (per locker)    |
| Configuration | 1,2, or 3 stack height |
|               |                        |