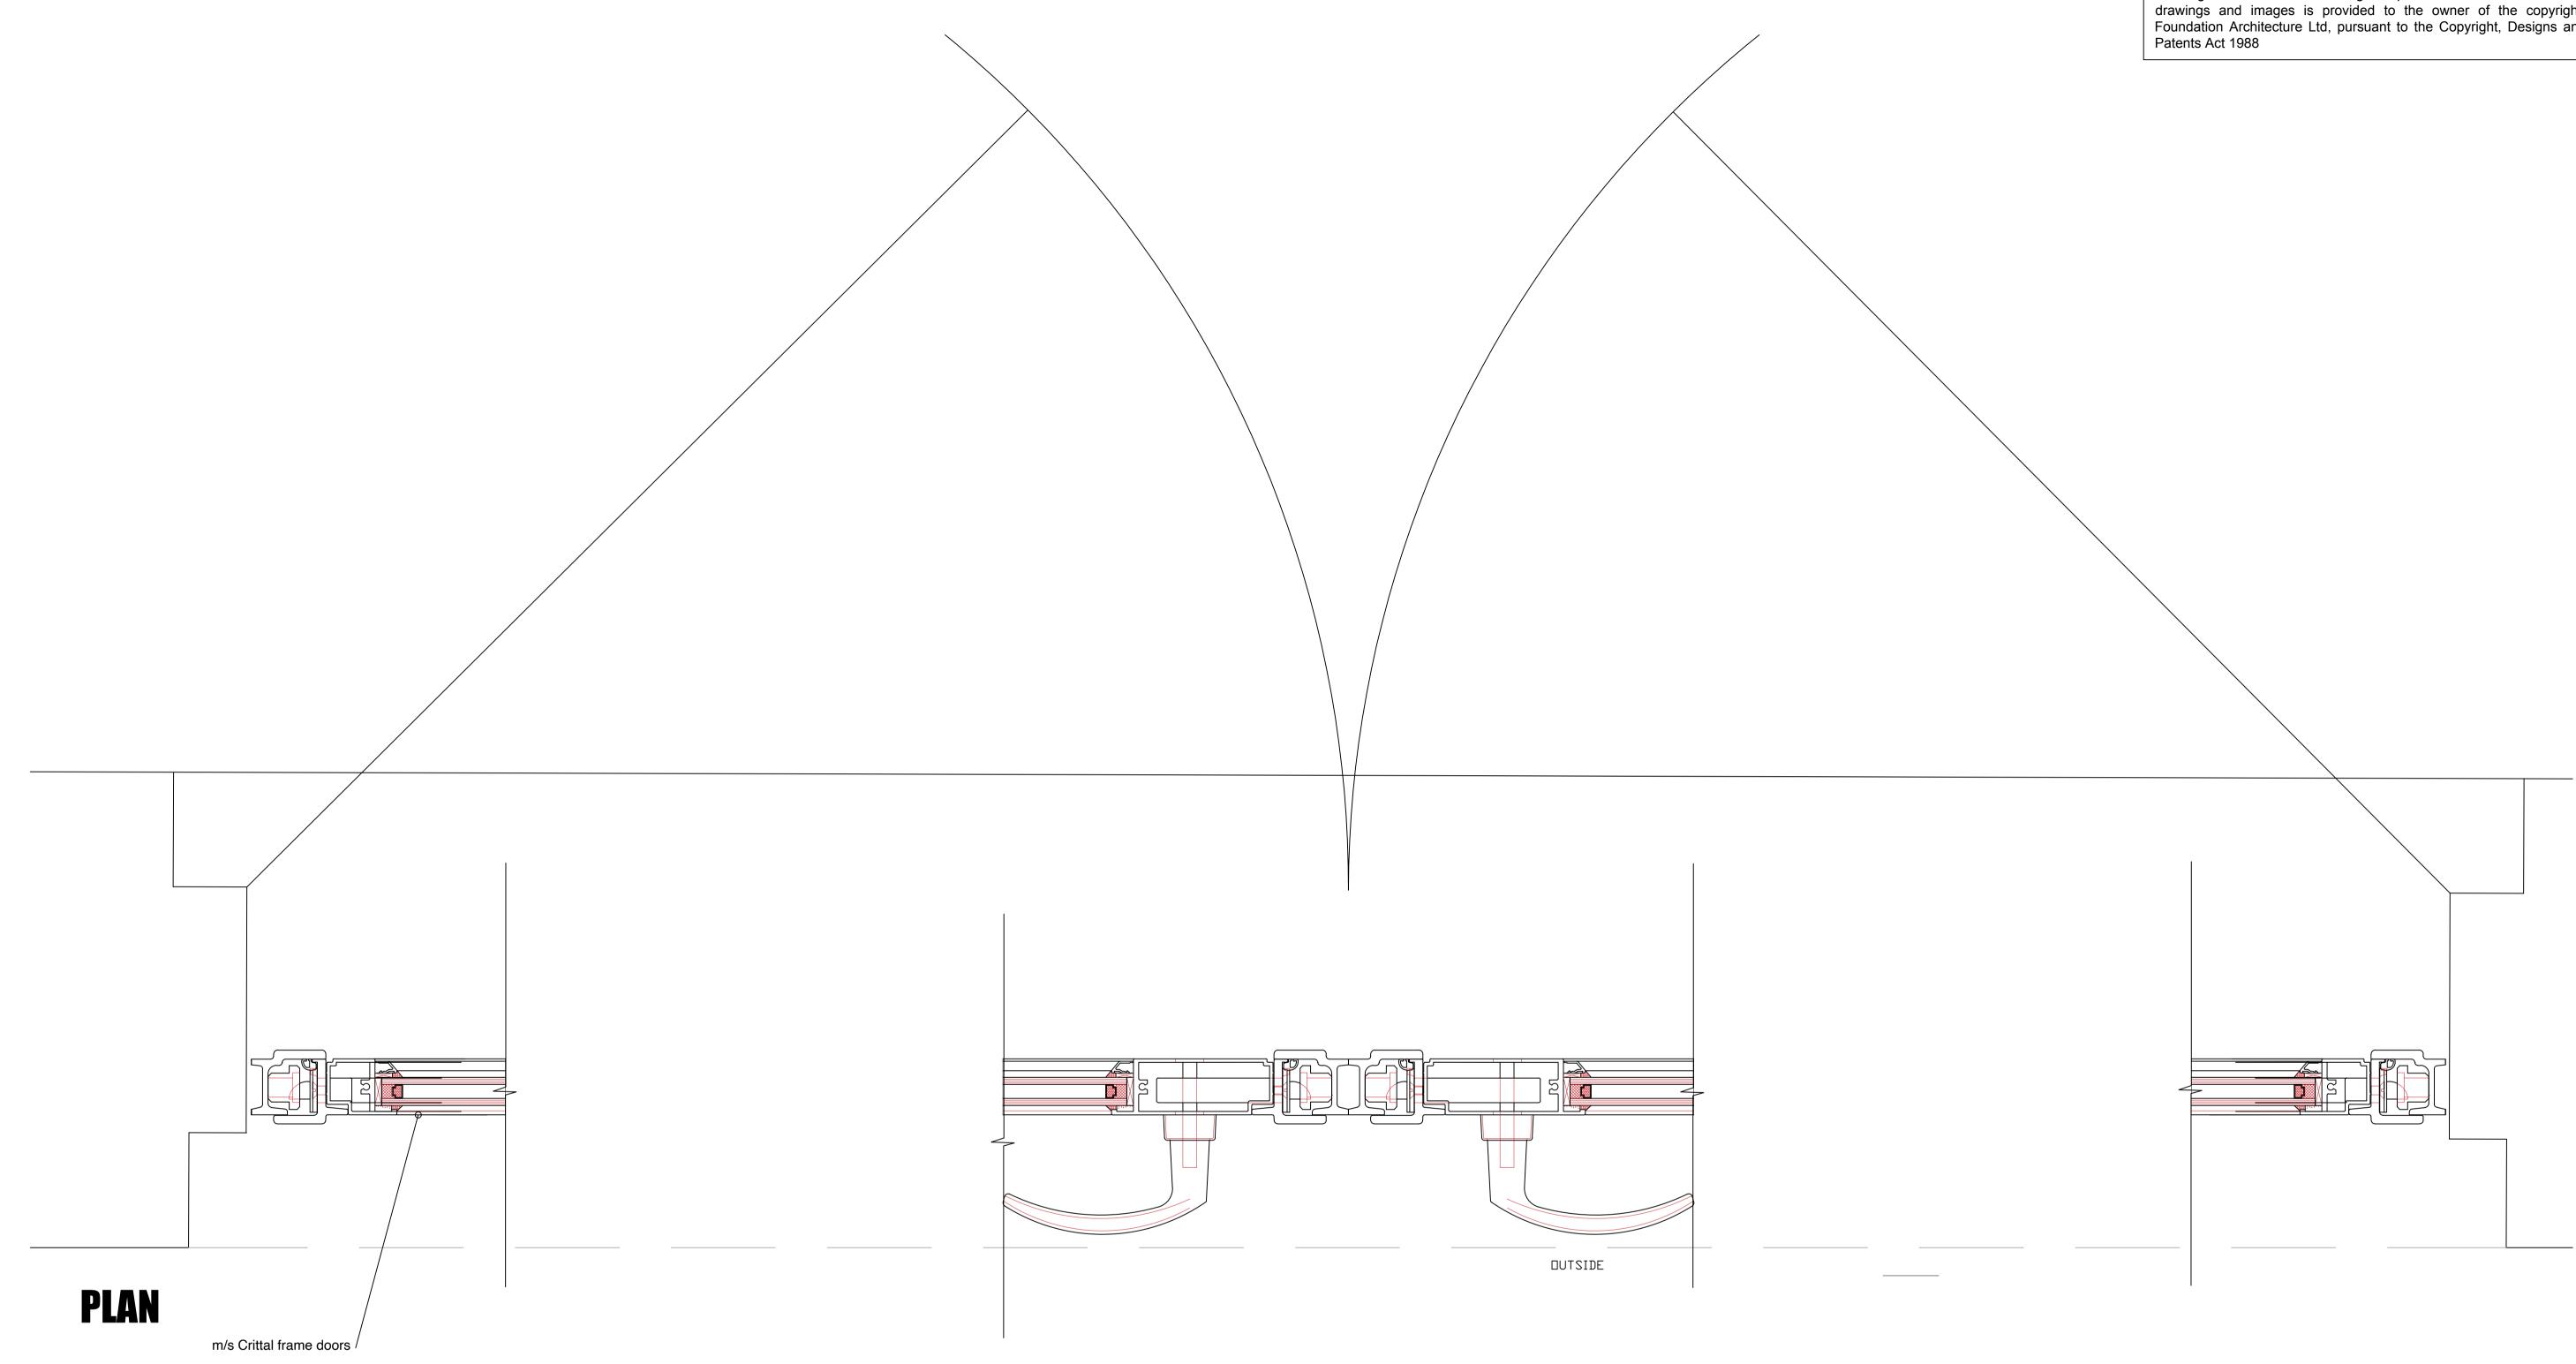

## FOR PLANNING

| initials    |    | description of amendments |                                                                                                                                        |   |
|-------------|----|---------------------------|----------------------------------------------------------------------------------------------------------------------------------------|---|
|             | ?? | ?                         |                                                                                                                                        |   |
|             | ?? | ?                         |                                                                                                                                        |   |
| 2<br>dation |    |                           | Windrush. One Pin Lane. Farnham Common. SL2 3QY - 0207 036 1070 - www.foundation-architecture.com<br>project HANOVER HOUSE. CHELTENHAM |   |
|             |    | ר                         | PROPOSED SG PROFILE C                                                                                                                  |   |
|             |    | •                         | scale date drawn checked job no. 1:2 @ A1 MARCH 2024FAL 557 P403                                                                       | _ |
|             |    |                           | All dimensions to be verified on site.                                                                                                 |   |