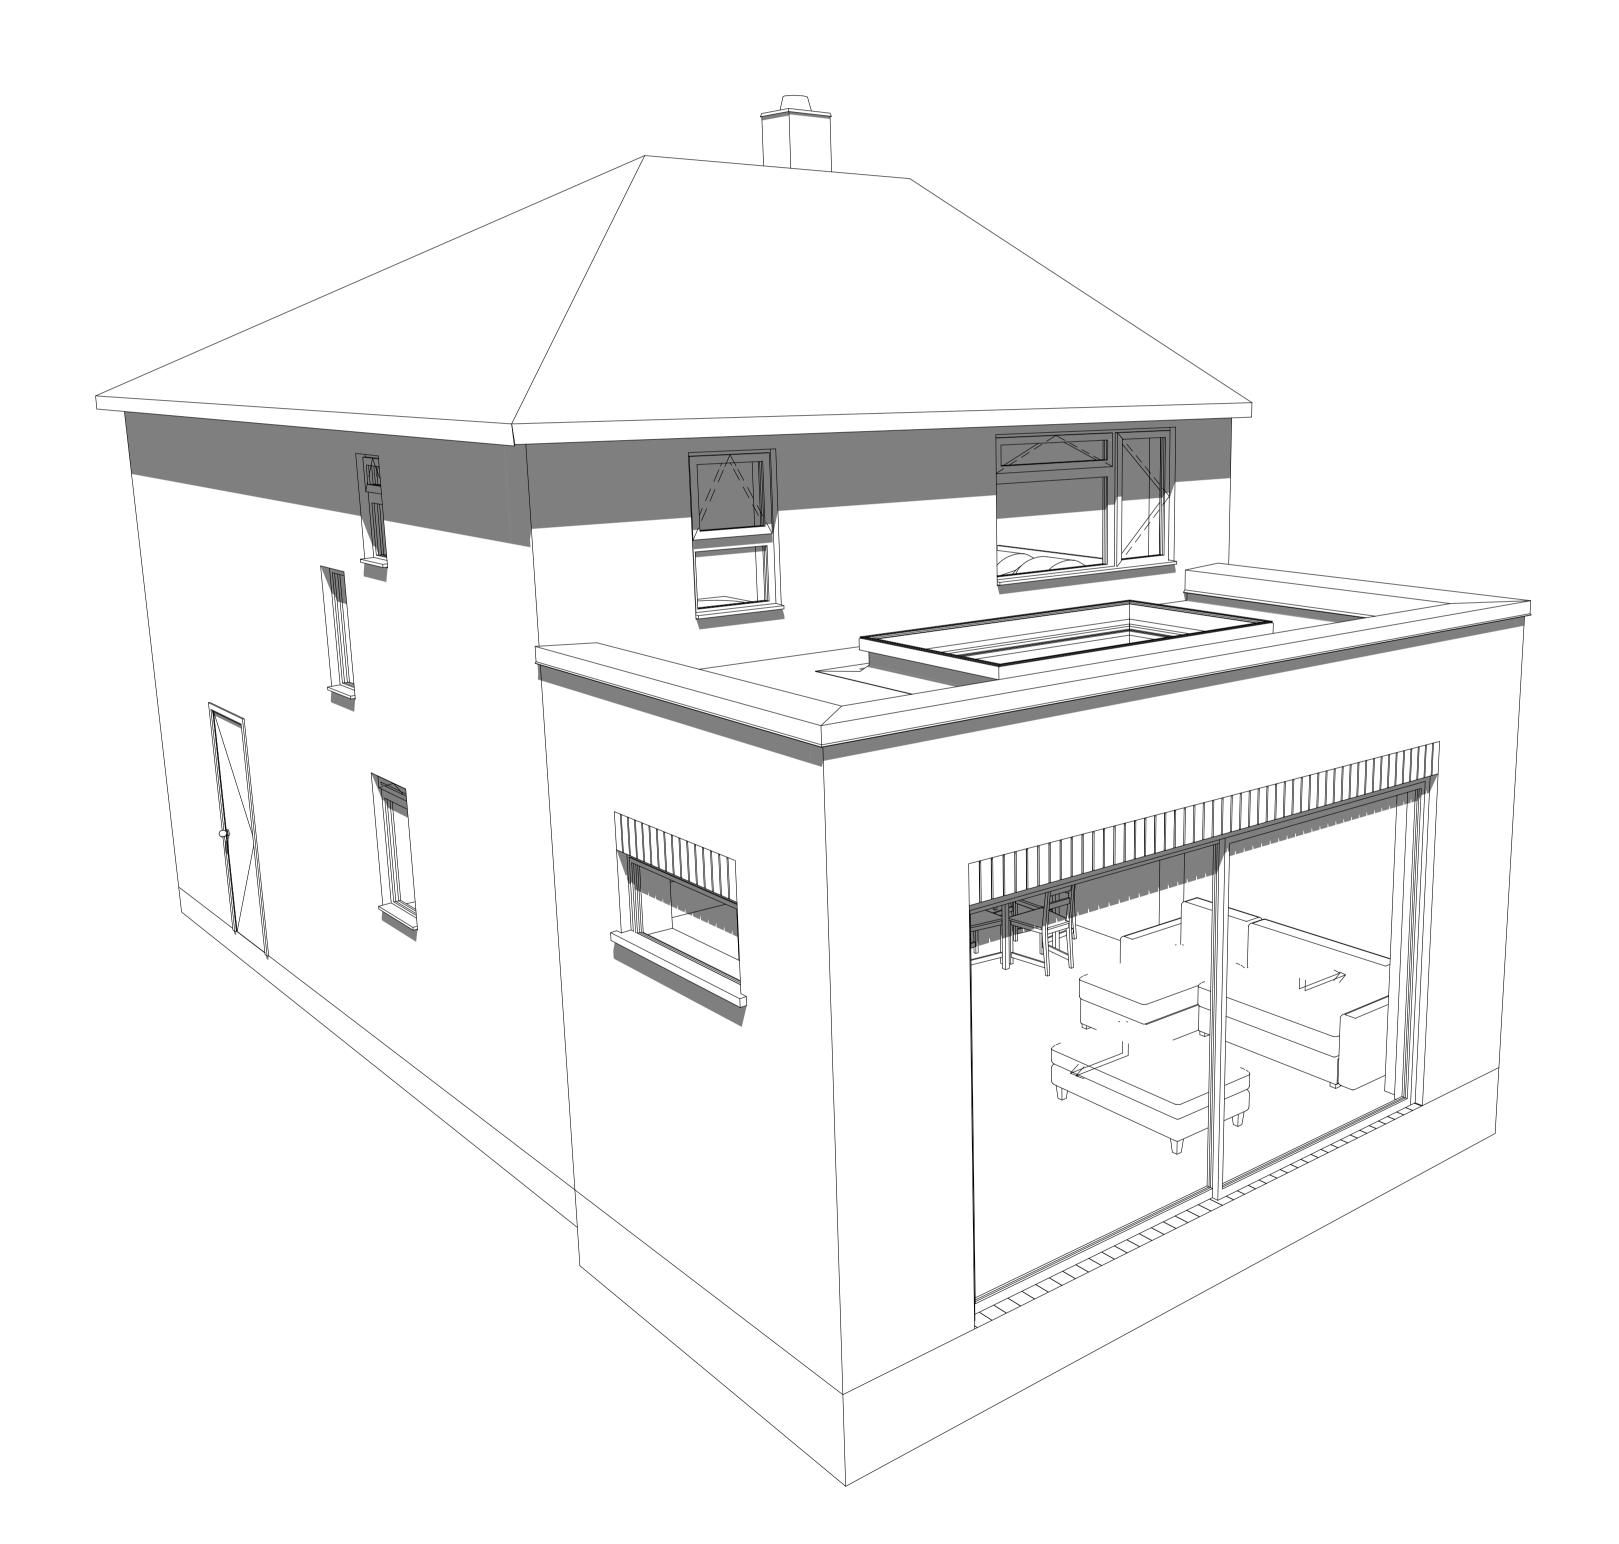

## CONCEPT DESIGN ARCHITECTURAL LAYOUTS

| Subset ID<br>and Name | SHEET  | NAME                 | Revision<br>Mark | Issued Da |
|-----------------------|--------|----------------------|------------------|-----------|
| A 2 CONCEPT D         | DESIGN |                      |                  |           |
|                       | A.1    | CONCEPT DESIGN COVER |                  | -         |
|                       | A.2    | 3D VIEWS             |                  | -         |
|                       | A.3    | SITE                 |                  | -         |
|                       | A.4    | GROUND FLOOR PLAN    |                  | -         |
|                       | A.5    | FIRST FLOOR PLAN     |                  | -         |
|                       | A.6    | ROOF PLAN            |                  | -         |
|                       | A.7    | EXPLODED VIEWS       |                  | -         |
|                       | A.8    | ELEVATIONS           |                  | -         |
|                       | A.9    | SECTIONS             |                  | -         |
|                       | A.10   | 3D COLOUR VIEWS      |                  | -         |