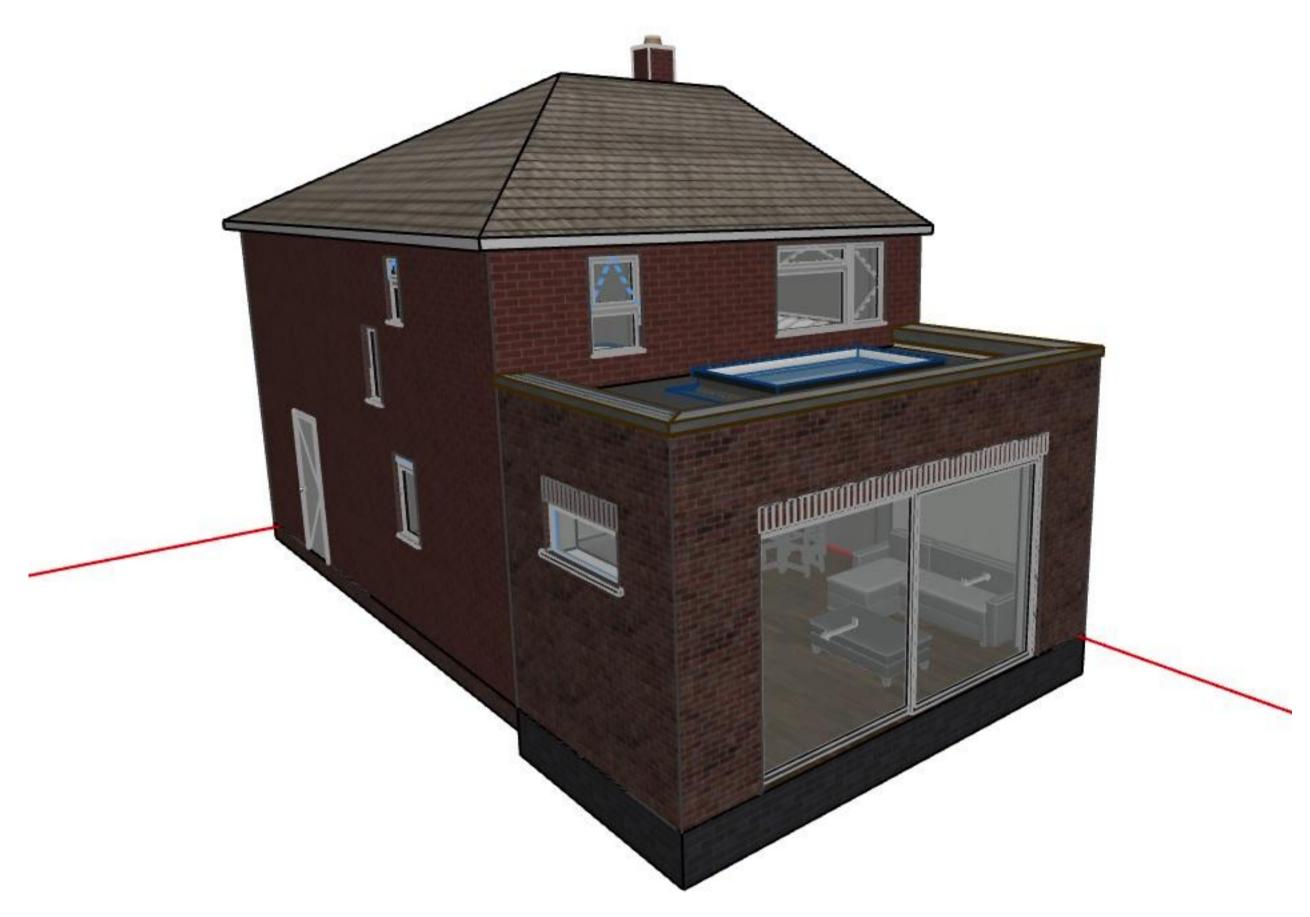

Generic Perspective (2)

1:48

Generic Perspective (4) 1:48

In addition to the hazard/risks normally associated with the types of work detailed on this drawing take note of the above. It is assumed that all works on this drawing will be carried out by a competent contractor working, where appropriate, to an appropriate method statement.