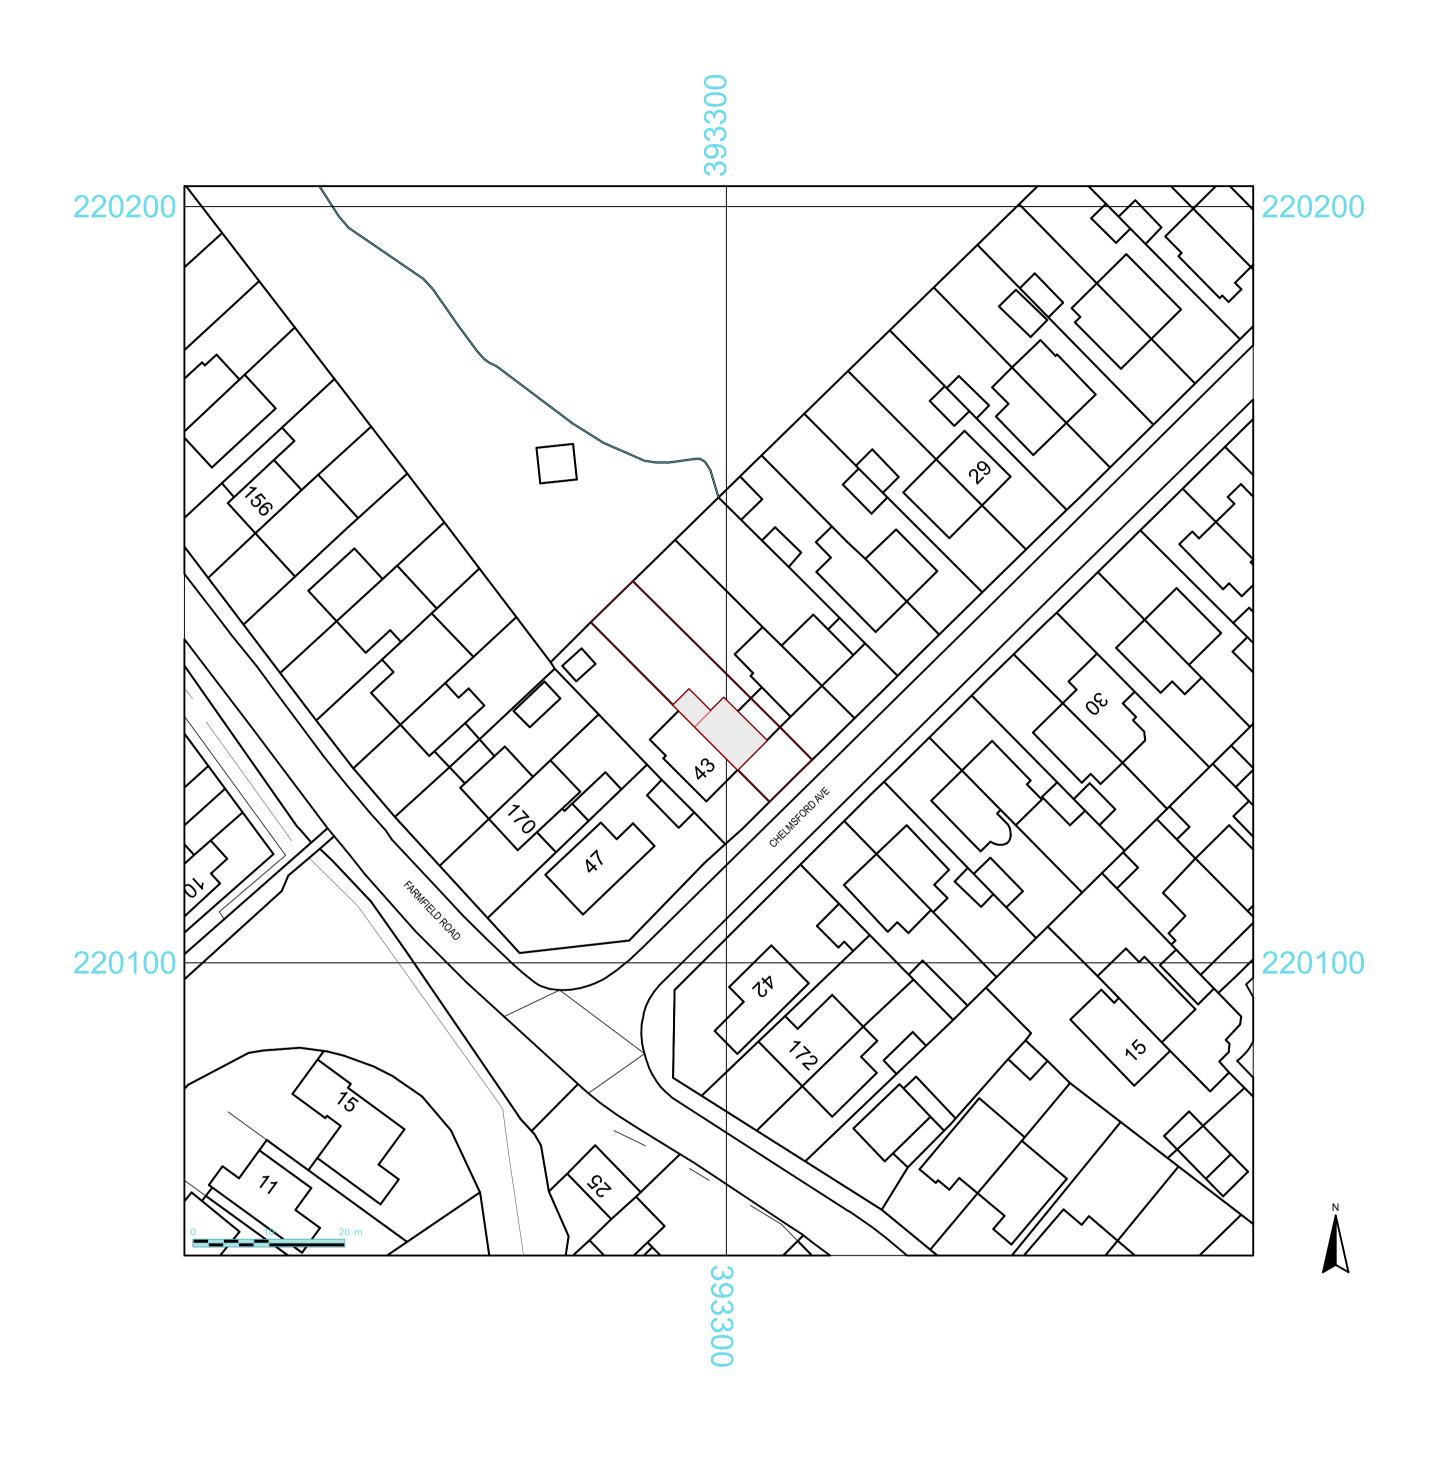

1 Location Plan (1) 1:500

In addition to the hazard/risks normally associated with the types of work detailed on this drawing take note of the above. It is assumed that all works on this drawing will be carried out by a competent contractor working, where appropriate, to an appropriate method statement.

Safety Health and Environmental Information Box CDM RISK ASSESMENT - Refer to A0.3 Issuing Office
Cheltenham Client Approval
A - Approved B - Approved with Comments C - Do Not Use
Status Purpose of Issue S3 For Review CONCEPT DESIGN Hoch-Bau Architecture 41 CHELMSFORD AVE 41 Chelmsford Ave Warden Hill Cheltenham Glos GL51 3DL STATUTORY PLANS **BLOCK PLAN EXISTING** Louise Benfield Drawing Number

project originator volume level type role number rev

1352 - HBA - XX -SITE- DR - A - A.2