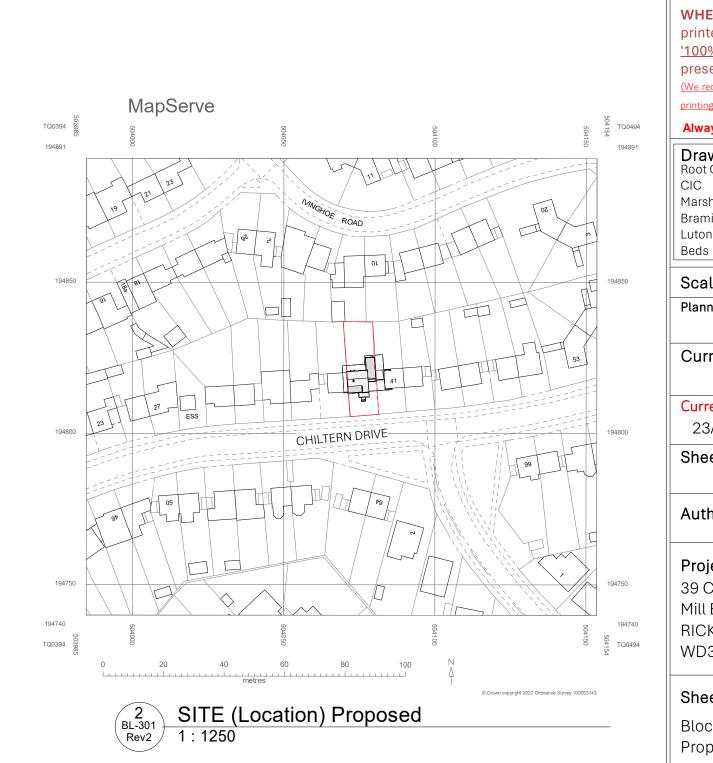

SITE (Block) Proposed)
1:500

41

Scale: 1:500 Scale: 1:1250 RCT Plans

**A3** 

WHEN PRINTING: ensure that printer settings are set to A3 @ '100% Zoom' and NOT 'fit to page' to preserve scale.

printing company to avoid scaling issues

Always check scale bar before scaling

**Drawings By:**Root Community Transformation Marsh House Community Centre Bramingham Road Luton

As indicated Scale:

Planning application

**Current Revision:** 

Current Document created 23/02/2024 10:42:03

Sheet Initialised date: 08-02-24

RCTplans CIC Author:

Project Address:

39 Chiltern Drive Mill End RICKMANSWORTH WD3 8JX

Sheet Name:

Block and Location Plan Proposed

Sheet No:

BL-301 Rev2