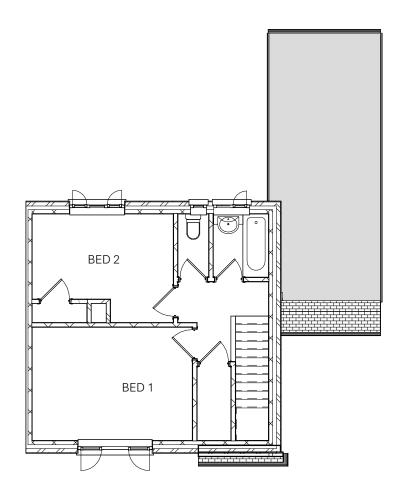

FIRST FLOOR (EXISTING) 1 EP-301 Rev2 1:100

FIRST FLOOR (PROPOSED) 1:100

RCT Plans

**A3** 

WHEN PRINTING: ensure that printer settings are set to A3 @ '100% Zoom' and NOT 'fit to page' to preserve scale.

printing company to avoid scaling issues)

First Floor Existing and Proposed

Sheet No:

EP-301 Rev2