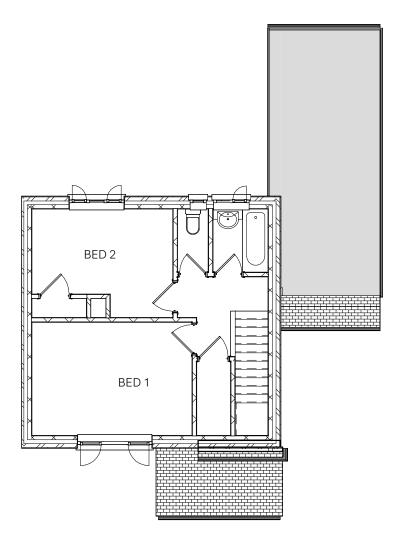

FIRST FLOOR (EXISTING) 1 EP-301 Rev2 1:100

FIRST FLOOR (PROPOSED) 1:100

RCT Plans

**A3** 

WHEN PRINTING: ensure that printer settings are set to A3 @ '100% Zoom' and NOT 'fit to page' to preserve scale.

printing company to avoid scaling issues)

First Floor Existing and Proposed

Sheet No:

EP-301 Rev2