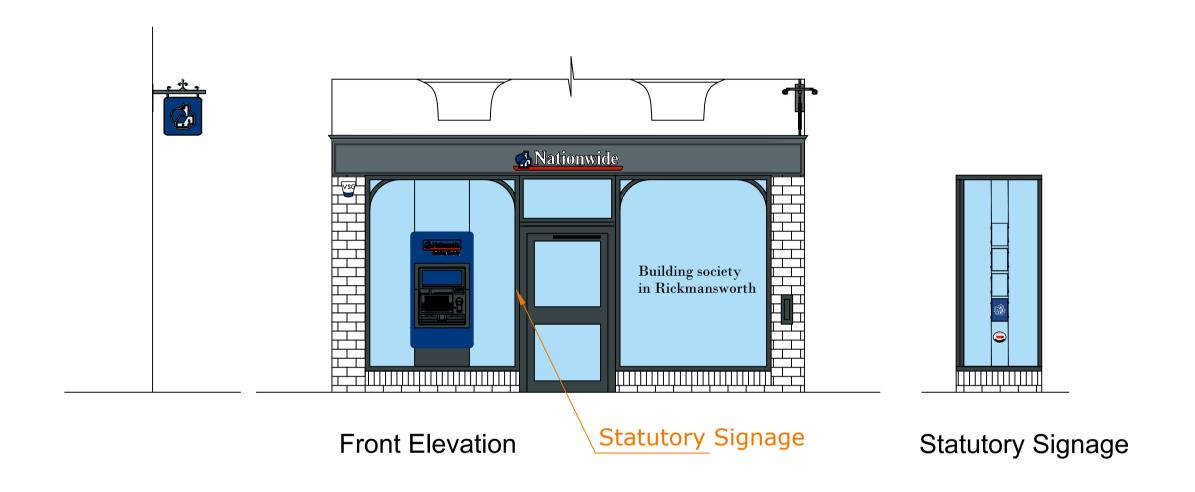

| BRANCH NAME & PREFIX:<br>Rickmansworth<br>123 High Street |   |                           |                           | DRAWING TYPE: EXISTING EXTERNAL ELEVATION |                            |               |     |      |
|-----------------------------------------------------------|---|---------------------------|---------------------------|-------------------------------------------|----------------------------|---------------|-----|------|
| SCALE @ A1:<br>1:50                                       |   | SCALE @ A3:<br>I:100      | DATE DRAWN:<br>01.12.2023 | STATUS:                                   | PROPERTY<br>LOCATION CODE: | DRAWING REF N | IO: | REV. |
| DRAWN BY:<br>HU                                           | 1 | CHECKED BY & DATE:<br>JNA | JOB REF:                  | EXISTING                                  | RI02                       | EX.00.E1      |     | /    |