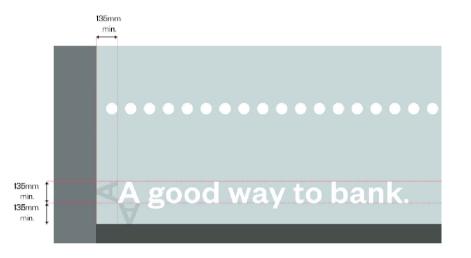

## EXTERNAL SCOPE OF WORKS:

- Replace 1no. Projecting signage with new 500mm with white heritage. Retain existing bracket.

- Existing Projecting sign bracket to be painted in blue to match new fascia.
  Retain existing timber fascia and to be painted blue.
  Replace 1no. Logo with 1no. New white heritage 185mm logo height.
  Remove window message "Building Society" & make good as necessary.
- Replace 1no. ATM surroundand decals with new.
- Replace statutory signage with new.
- Install new window message "A good way to bank."
  Install new safety manifestation to windows.