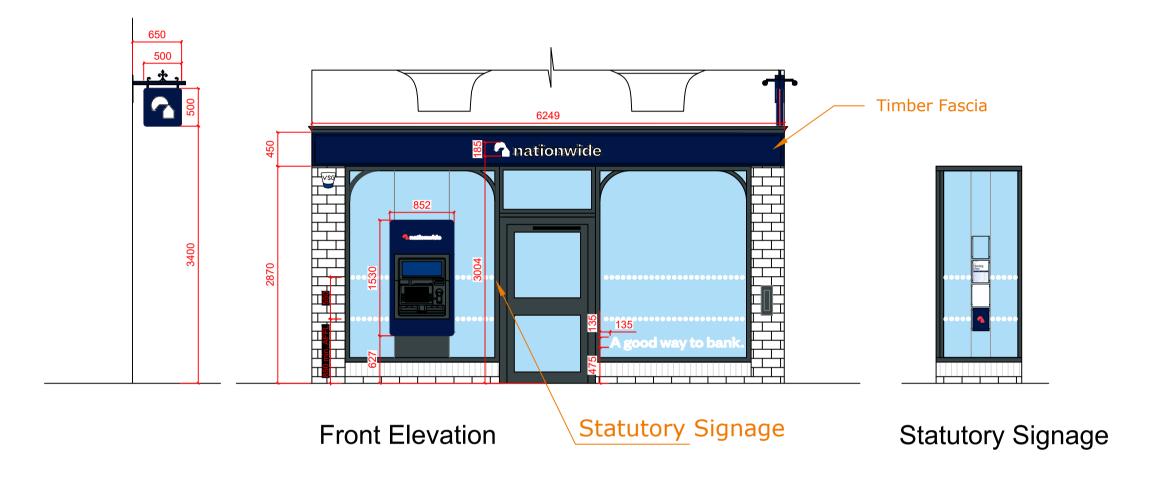

## EXTERNAL SCOPE OF WORKS:

- Replace 1no. Projecting signage with new 500mm with white heritage. Retain existing bracket.

- Existing Projecting sign bracket to be painted in blue to match new fascia.
  Retain existing timber fascia and to be painted blue.
  Replace 1no. Logo with 1no. New white heritage 185mm logo height.
  Remove window message "Building Society" & make good as necessary.
- Replace 1no. ATM surroundand decals with new.
- Replace statutory signage with new.
- Install new window message "A good way to bank."
  Install new safety manifestation to windows.

ALL REFERENCES SHOULD BE READ IN CONJUNCTION WITH THE MOST CURRENT NATIONWIDE DESIGN GUIDES.

Rickmansworth (0613) Brand Update

| LETTER | DESCRIPTION                                                                                                |            |  |  |  |
|--------|------------------------------------------------------------------------------------------------------------|------------|--|--|--|
| А      | Projecting signage & logo replaced with white heritage & retained existing timber fascia and painted blue. | 18.12.2023 |  |  |  |
| #      | #                                                                                                          | #          |  |  |  |
| #      | #                                                                                                          | #          |  |  |  |