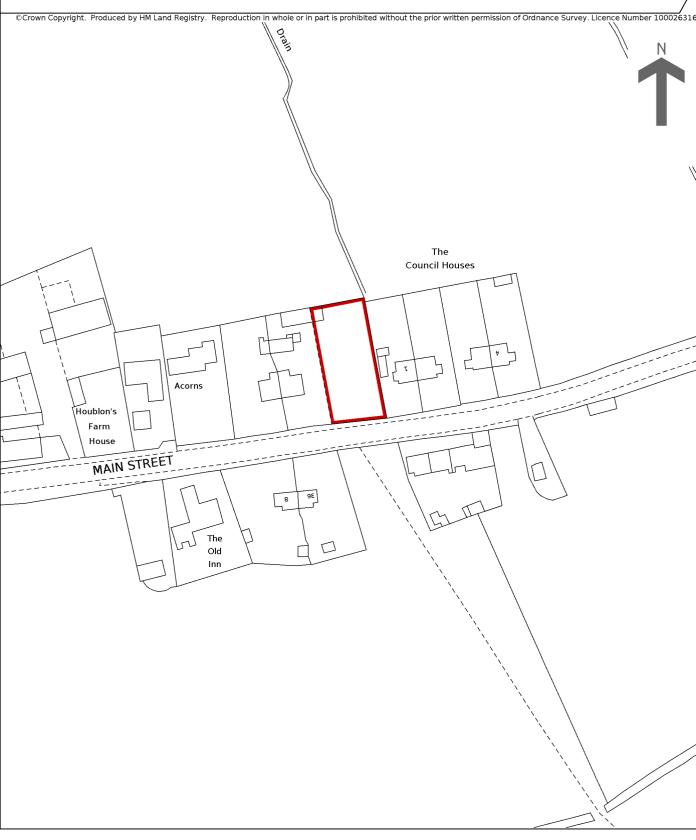

## HM Land Registry Official copy of title plan

Title number LL298442 Ordnance Survey map reference TF0440NE Scale 1:1250 enlarged from 1:2500 Administrative area Lincolnshire : North Kesteven