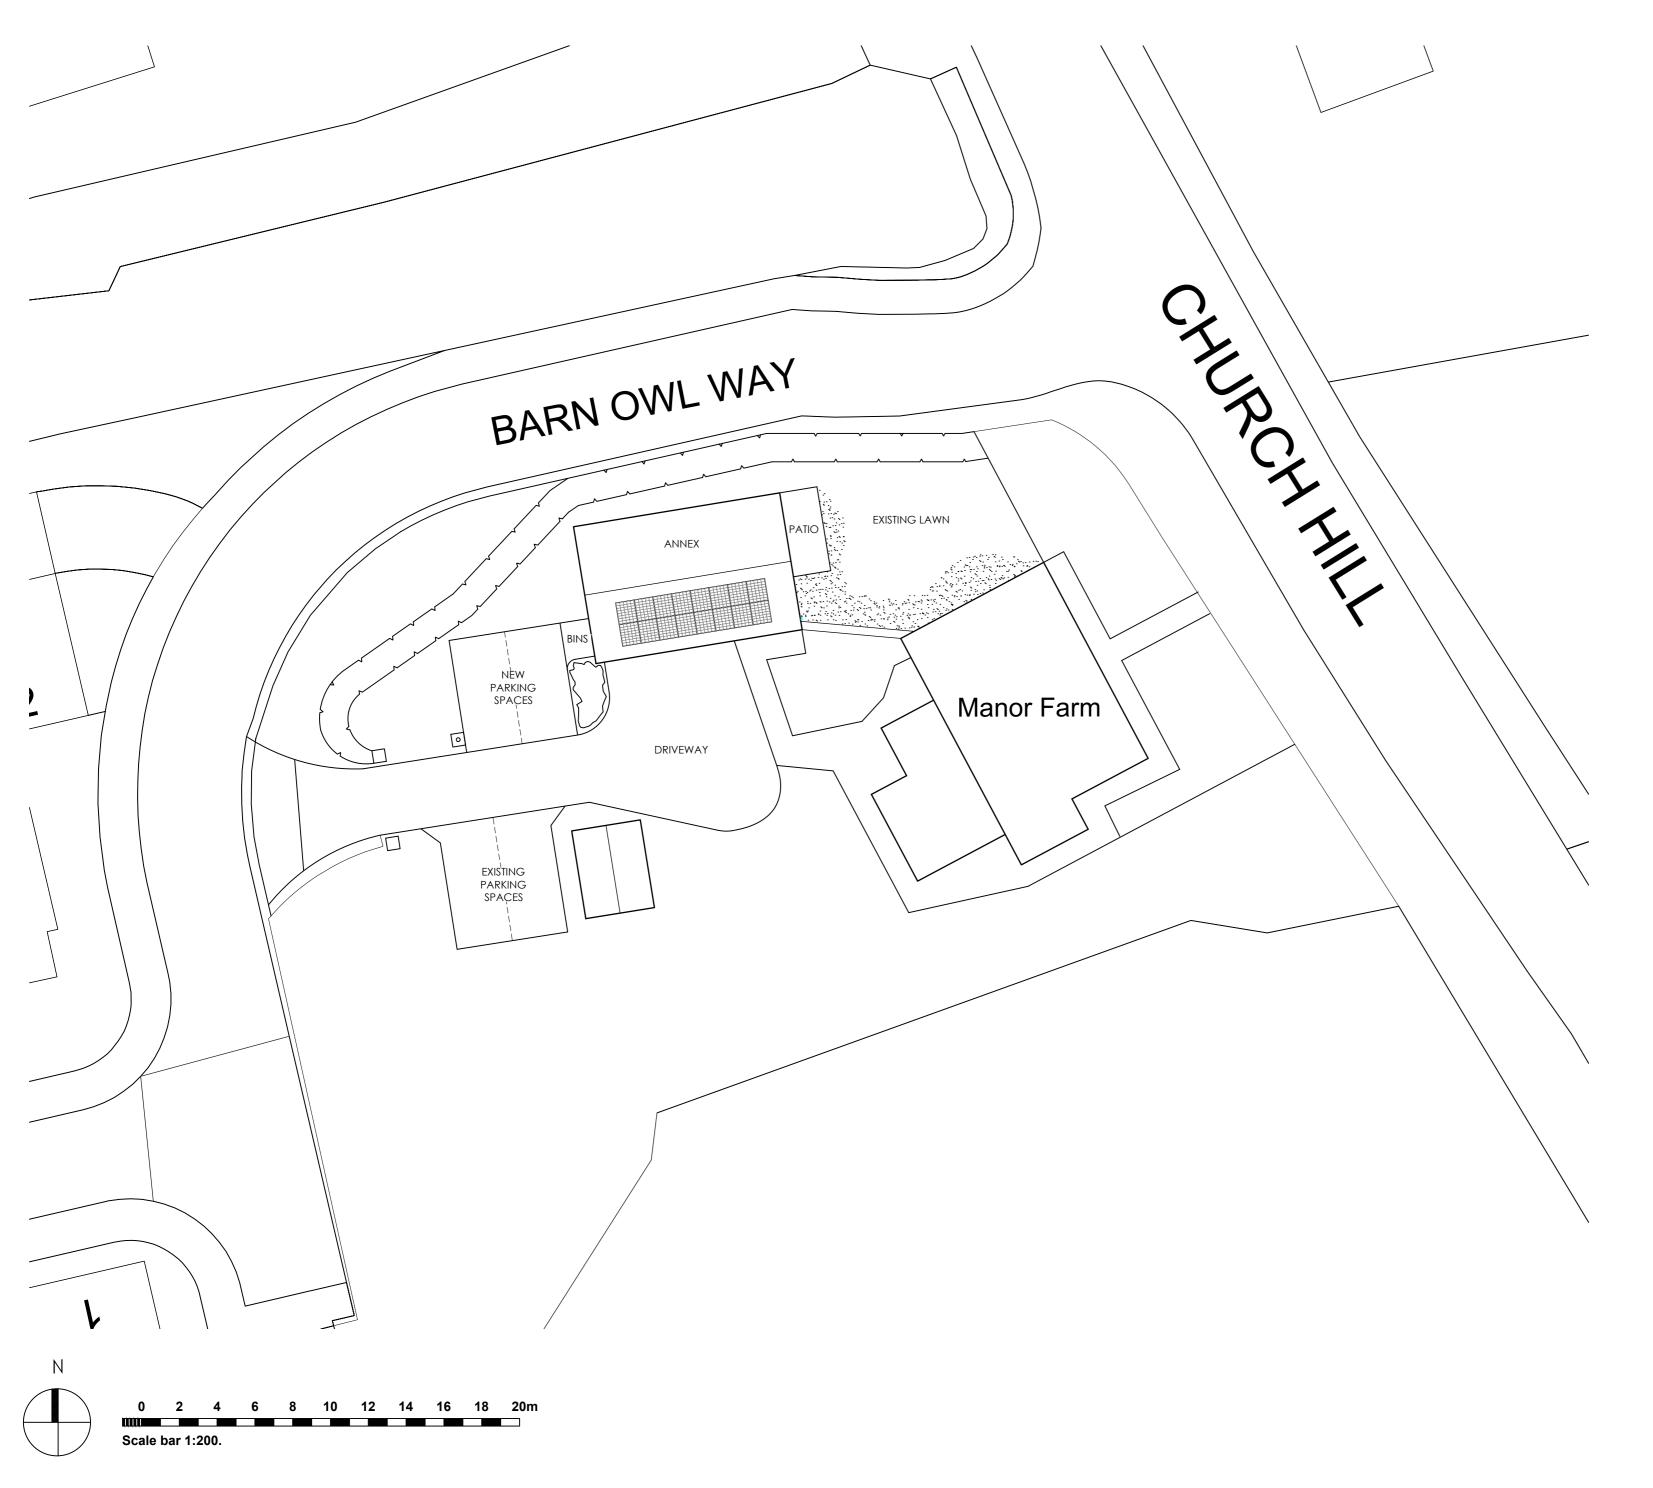

| Α                              | PLANNING ISSUE |                                             |         | 29.02.2024            | JA                   |
|--------------------------------|----------------|---------------------------------------------|---------|-----------------------|----------------------|
| Rev                            | Revision note  |                                             | Date    | Drawn by              |                      |
|                                |                | MANOR FARM<br>CHURCH HILL<br>WASHINGBOROUGH |         |                       |                      |
|                                |                | Drawn by<br>CP                              | Checked | Date<br>AUG 2023      | Scale<br>1:200 at A2 |
| <b>Framework</b><br>Architects |                | PROPOSED SITE & BLOCK PLAN                  |         | Dwg No<br>J2321 00107 | Rev<br>A             |