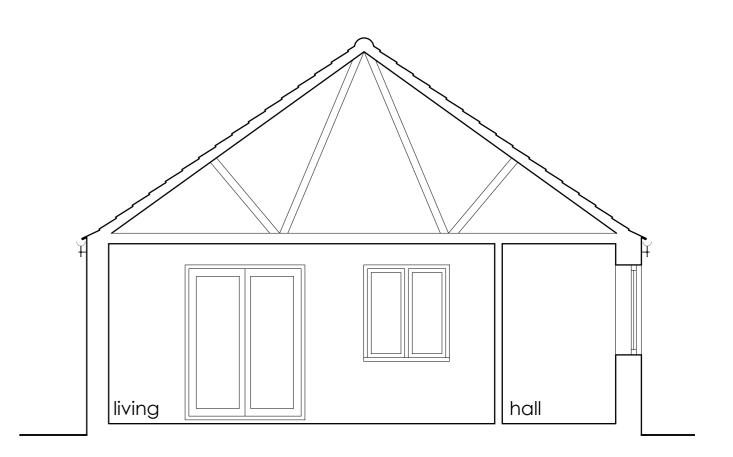

Front elevation

NEW THERMALLY EFFICIENT TIMBER WINDOWS AND DOORS

Rear elevation

Side elevation

Section A-A

| Α                                                            | PLANNING ISSUE |                                             |         | 29.02.2024            | JA                  |
|--------------------------------------------------------------|----------------|---------------------------------------------|---------|-----------------------|---------------------|
| Rev                                                          | Revision note  |                                             |         | Date                  | Drawn by            |
|                                                              |                | MANOR FARM<br>CHURCH HILL<br>WASHINGBOROUGH |         |                       |                     |
|                                                              |                | Drawn by<br>CP                              | Checked | Date<br>AUG 2023      | Scale<br>1:50 at A2 |
| <b>Framework</b><br>Architects                               |                | PROPOSED ELEVATIONS AND SECTIONS OF ANNEX   |         | Dwg No<br>J2321 00106 | Rev<br>A            |
| 2 MADINESTIDIOS BUBTON IANE END BUBTON WATERS UNCOIN IN1 20A |                |                                             |         |                       |                     |