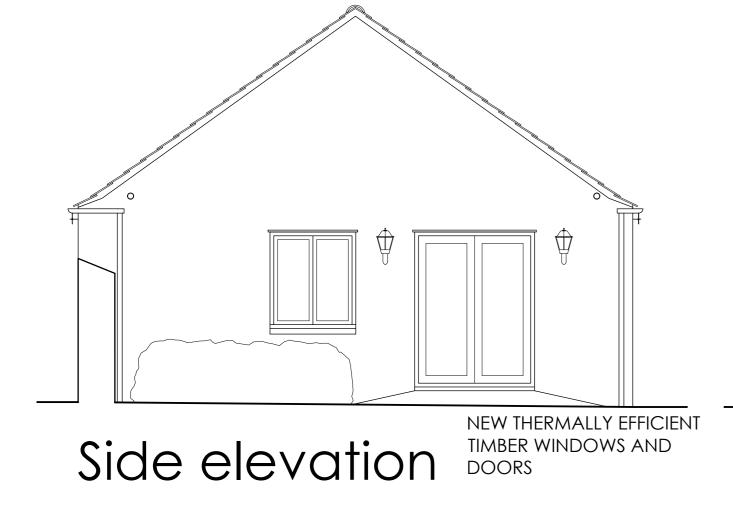

Front elevation

NEW THERMALLY EFFICIENT TIMBER WINDOWS AND DOORS

Rear elevation

Side elevation

Section A-A

| Α                                                            | PLANNING ISSUE |                                             |         | 29.02.2024            | JA                  |
|--------------------------------------------------------------|----------------|---------------------------------------------|---------|-----------------------|---------------------|
| Rev                                                          | Revision note  |                                             |         | Date                  | Drawn by            |
|                                                              |                | MANOR FARM<br>CHURCH HILL<br>WASHINGBOROUGH |         |                       |                     |
|                                                              |                | Drawn by<br>CP                              | Checked | Date<br>AUG 2023      | Scale<br>1:50 at A2 |
| <b>Framework</b><br>Architects                               |                | PROPOSED ELEVATIONS AND SECTIONS OF ANNEX   |         | Dwg No<br>J2321 00106 | Rev<br>A            |
| 2 MADINESTIDIOS BUBTON IANE END BUBTON WATERS UNCOIN IN1 20A |                |                                             |         |                       |                     |