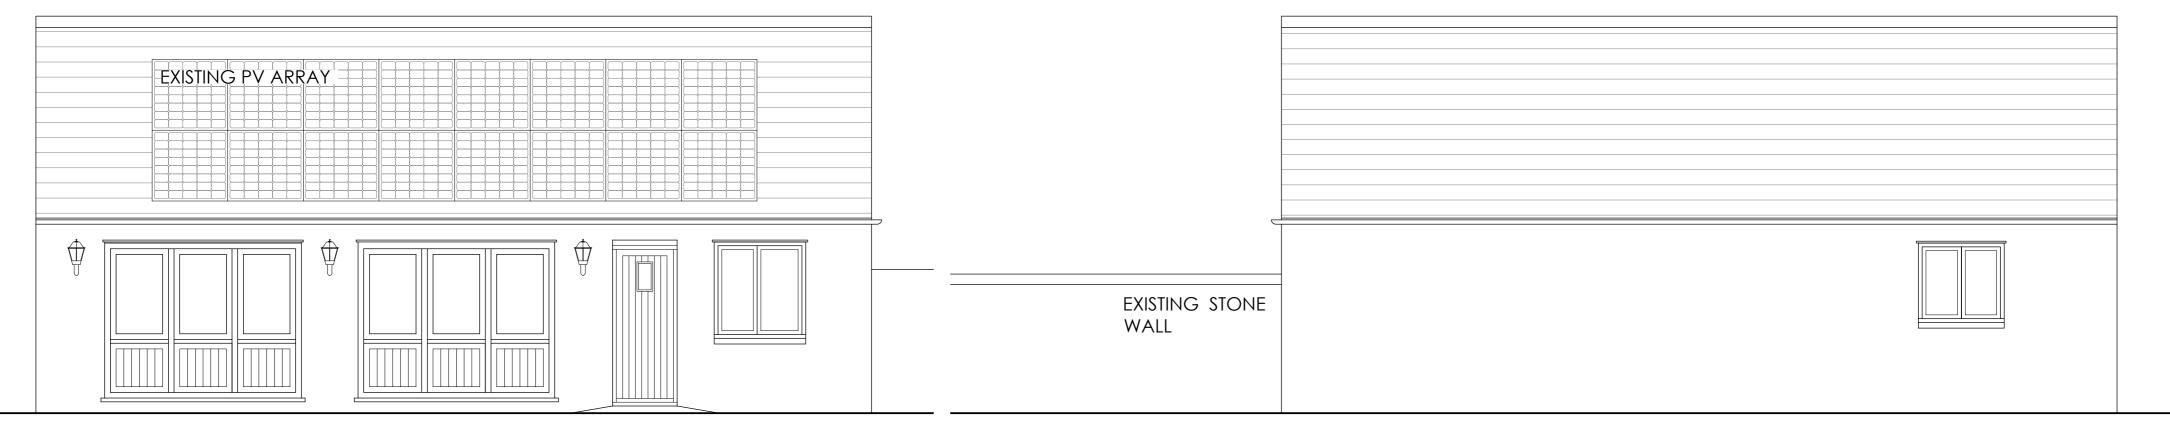

Front elevation

NEW THERMALLY EFFICIENT TIMBER WINDOWS AND DOORS

Rear elevation

Side elevation

Section A-A

| Α                                                            | PLANNING ISSUE |                                             |         | 29.02.2024            | JA                  |
|--------------------------------------------------------------|----------------|---------------------------------------------|---------|-----------------------|---------------------|
| Rev                                                          | Revision note  |                                             |         | Date                  | Drawn by            |
|                                                              |                | MANOR FARM<br>CHURCH HILL<br>WASHINGBOROUGH |         |                       |                     |
|                                                              |                | Drawn by<br>CP                              | Checked | Date<br>AUG 2023      | Scale<br>1:50 at A2 |
| <b>Framework</b><br>Architects                               |                | PROPOSED ELEVATIONS AND SECTIONS OF ANNEX   |         | Dwg No<br>J2321 00106 | Rev<br>A            |
| 2 MADINESTIDIOS BUBTON IANE END BUBTON WATERS UNCOIN IN1 20A |                |                                             |         |                       |                     |