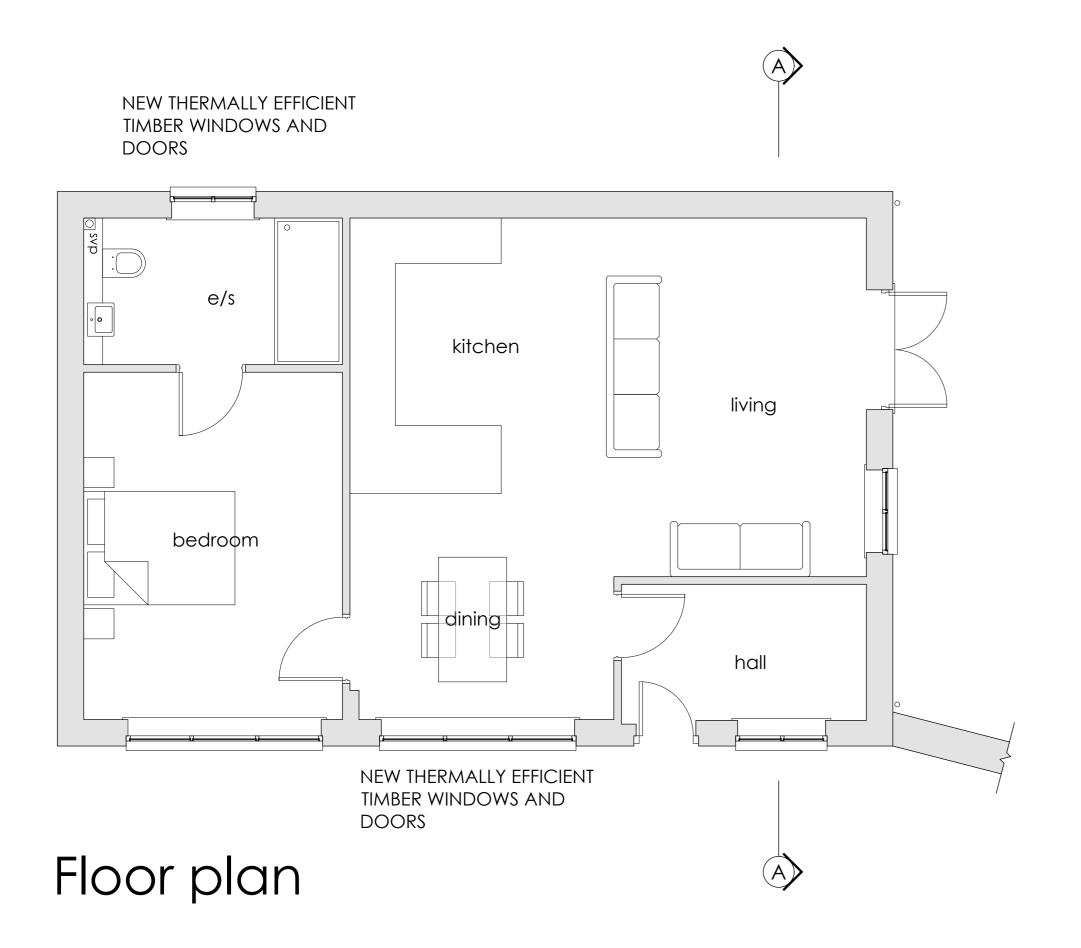

Roof plan

| Α                       | PLANNING ISSUE |                                             |         | 29.02.2024            | JA                  |
|-------------------------|----------------|---------------------------------------------|---------|-----------------------|---------------------|
| Rev Revision note       |                |                                             |         | Date                  | Drawn by            |
|                         |                | MANOR FARM<br>CHURCH HILL<br>WASHINGBOROUGH |         |                       |                     |
|                         |                | Drawn by<br>CP                              | Checked | Date<br>AUG 2023      | Scale<br>1:50 at A2 |
| Framework<br>Architects |                | PROPOSED PLANS OF ANNEX                     |         | Dwg No<br>J2321 00105 | Rev<br>A            |