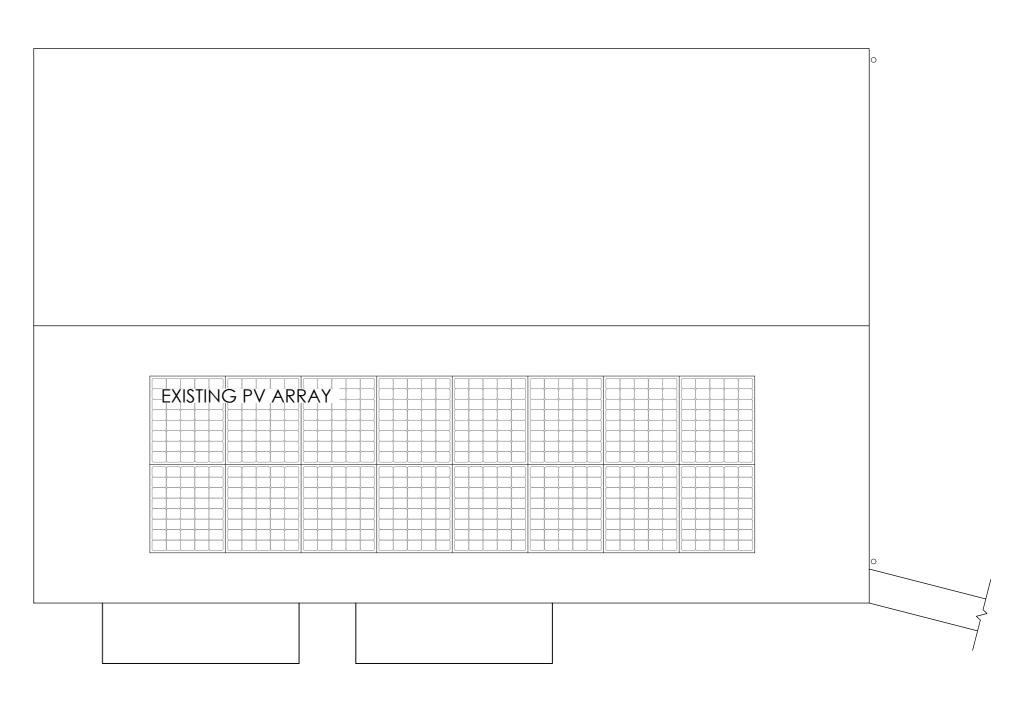

Roof plan

| Α                              | PLANNING ISSUE |                                             |         | 29.02.2024            | JA                  |
|--------------------------------|----------------|---------------------------------------------|---------|-----------------------|---------------------|
| Rev                            | Revision note  |                                             |         | Date                  | Drawn by            |
|                                |                | MANOR FARM<br>CHURCH HILL<br>WASHINGBOROUGH |         |                       |                     |
|                                |                | Drawn by<br>CP                              | Checked | Date<br>JUN 2023      | Scale<br>1:50 at A2 |
| <b>Framework</b><br>Architects |                | EXISTING PLANS OF GARAGE                    |         | Dwg No<br>J2321 00103 | Rev<br>A            |