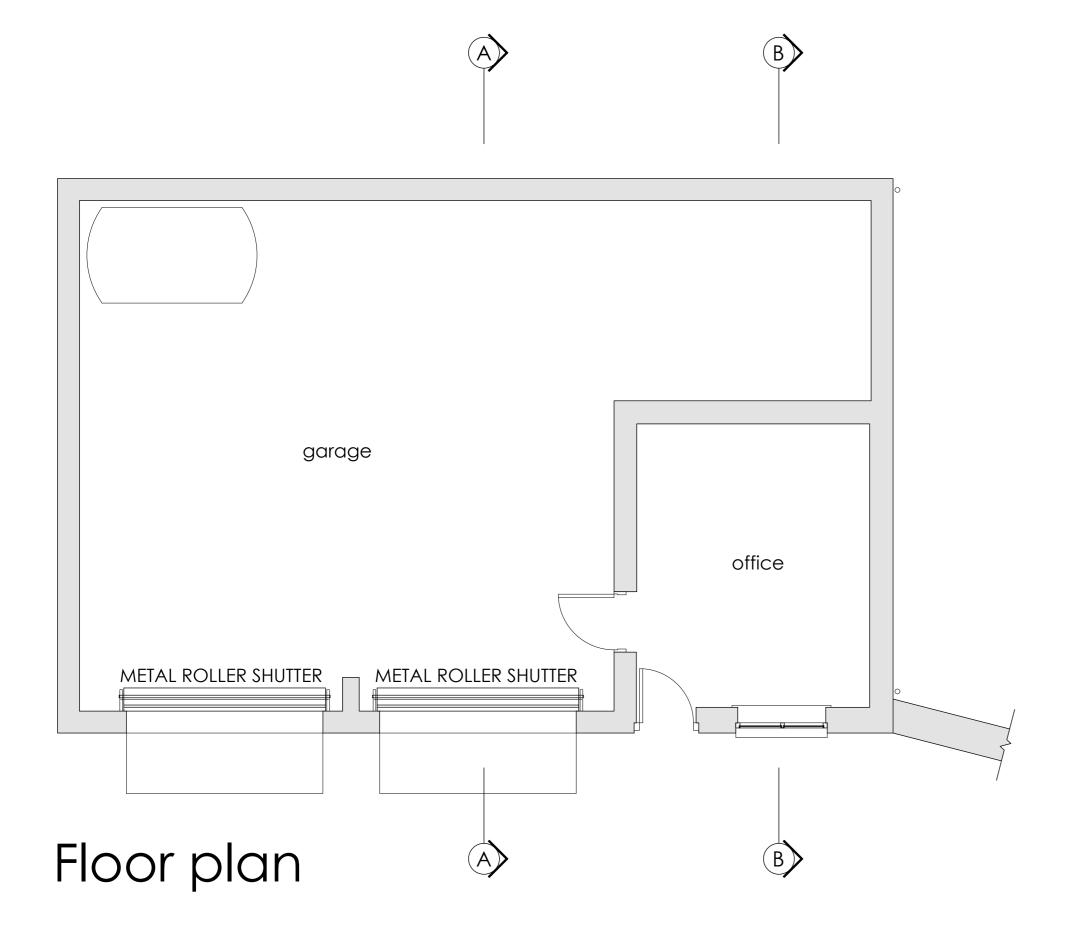

Roof plan

| Α                              | PLANNING ISSUE |                                             |         | 29.02.2024            | JA                  |
|--------------------------------|----------------|---------------------------------------------|---------|-----------------------|---------------------|
| Rev                            | Revision note  |                                             |         | Date                  | Drawn by            |
|                                |                | MANOR FARM<br>CHURCH HILL<br>WASHINGBOROUGH |         |                       |                     |
|                                |                | Drawn by<br>CP                              | Checked | Date<br>JUN 2023      | Scale<br>1:50 at A2 |
| <b>Framework</b><br>Architects |                | EXISTING PLANS OF GARAGE                    |         | Dwg No<br>J2321 00103 | Rev<br>A            |